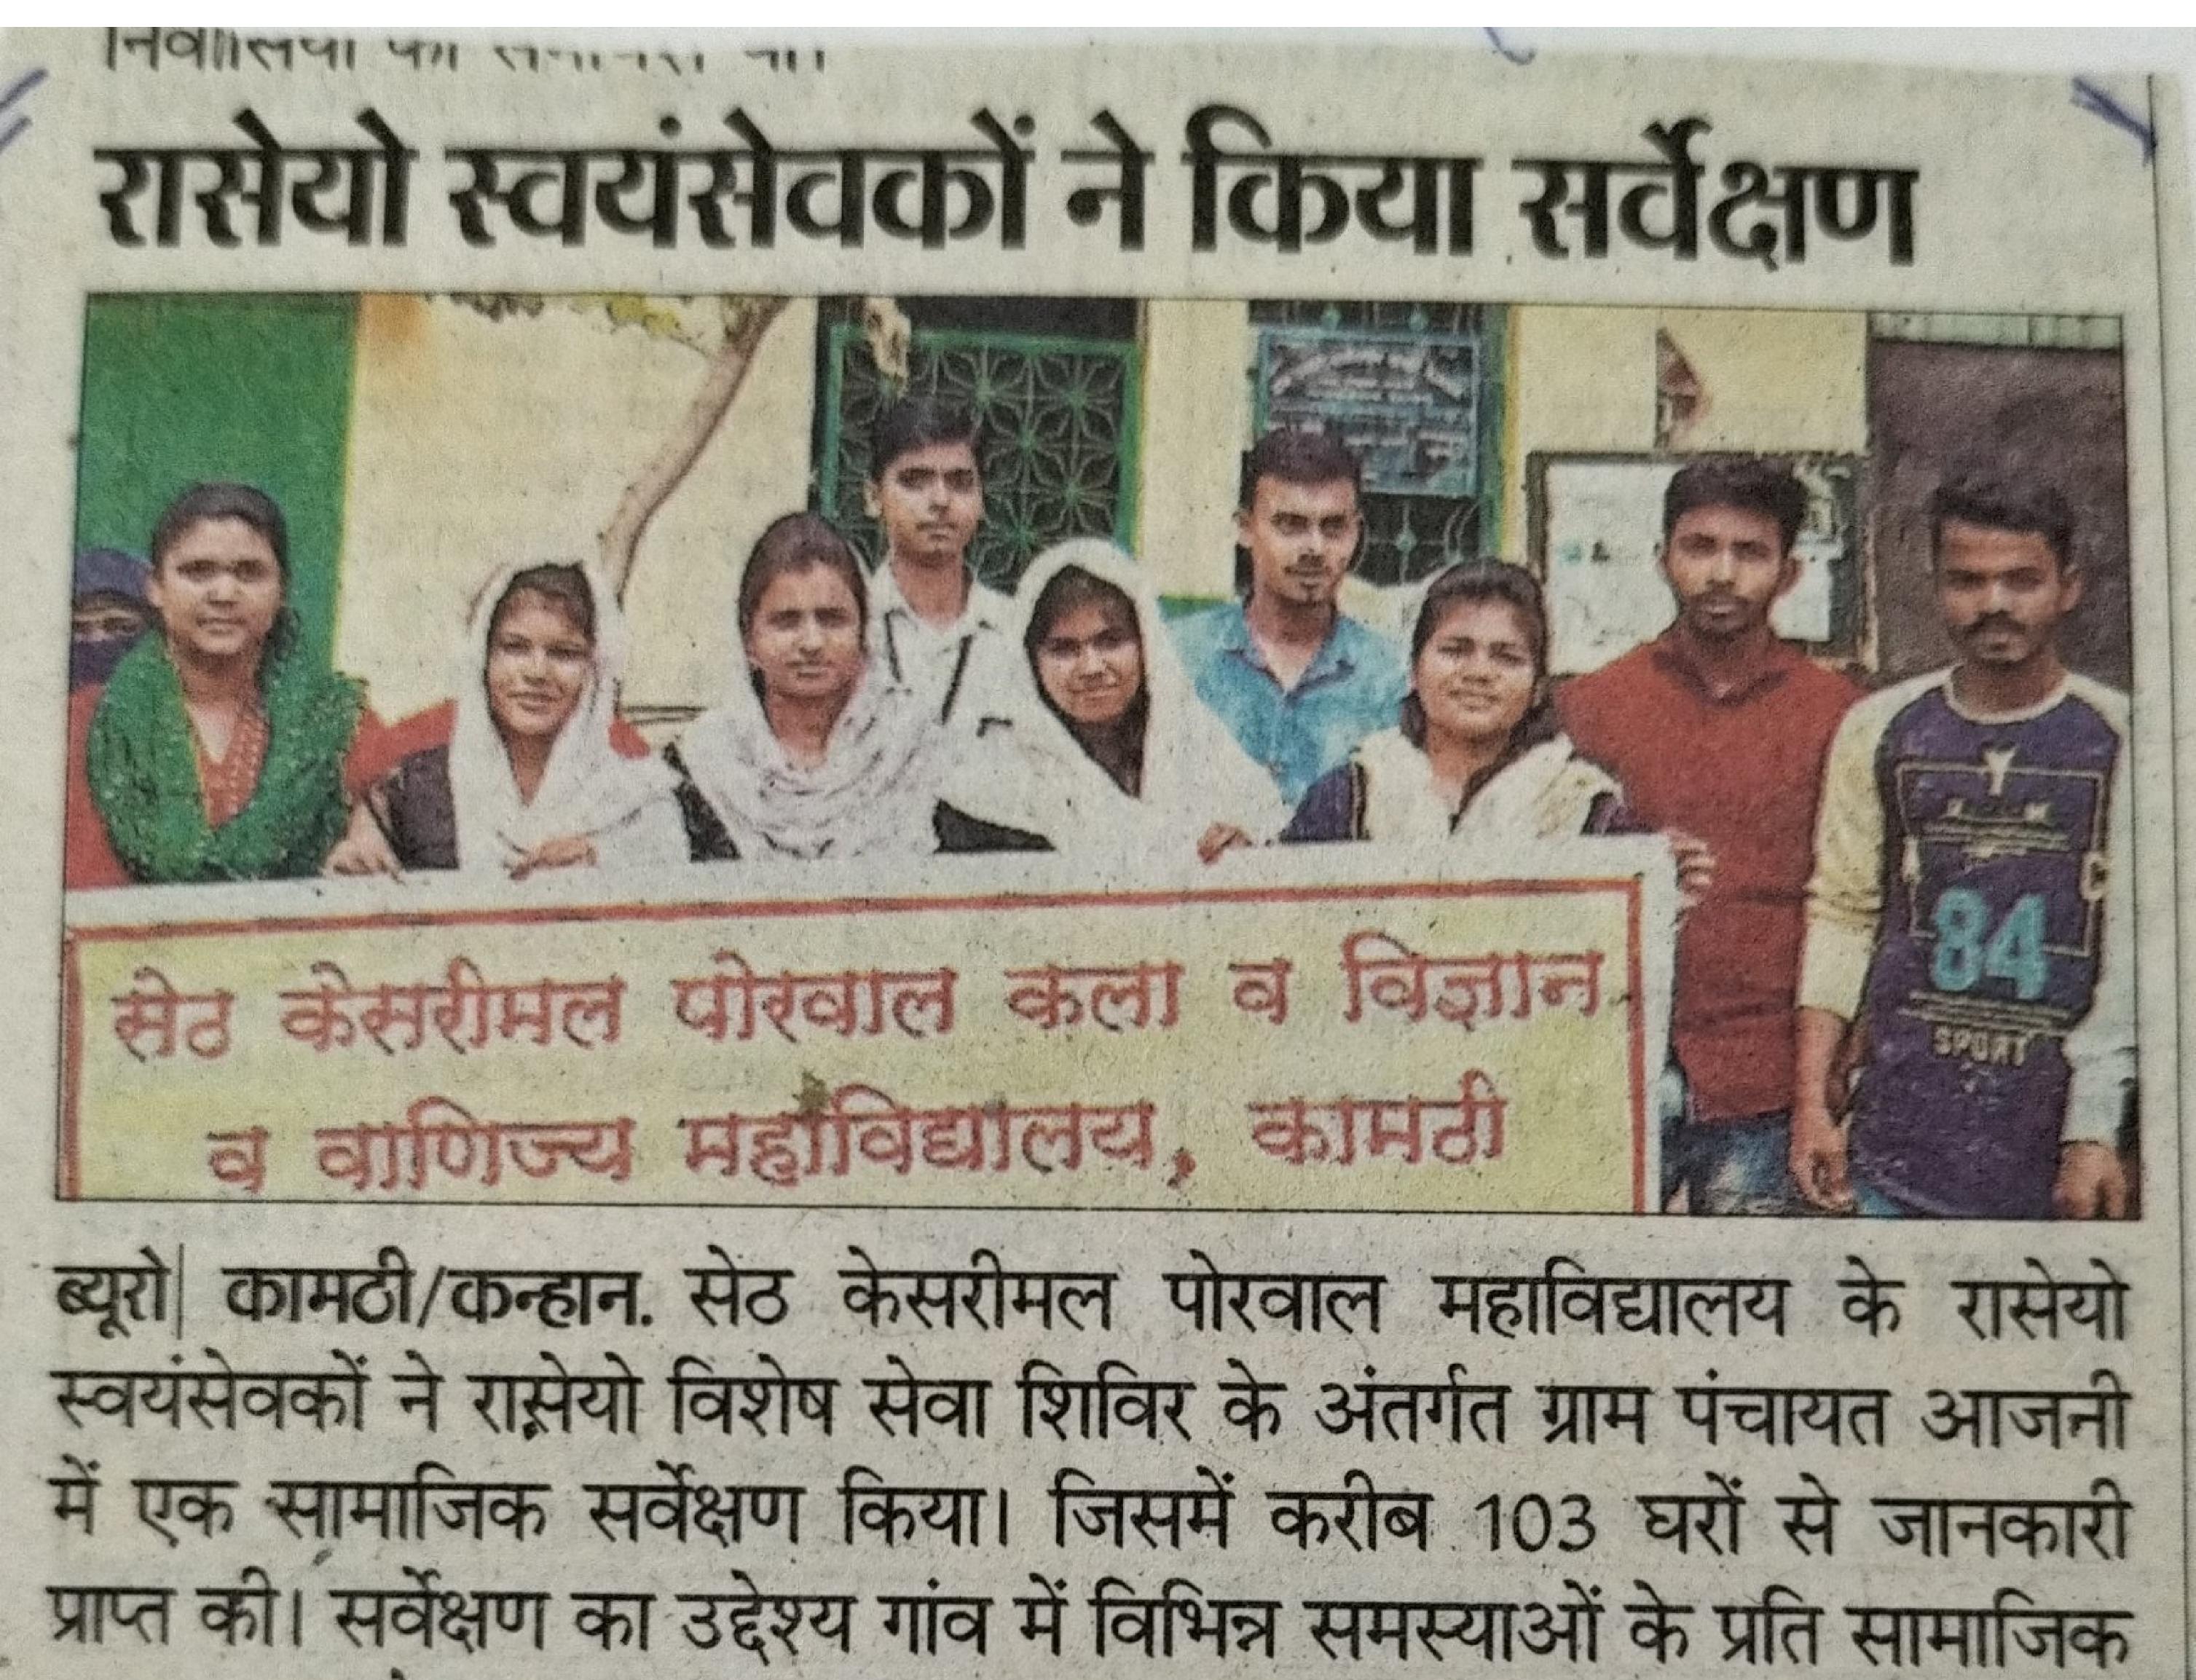

खेडगरकर<br>कु. पुनम मानकर | B.Sc.II<br>B.Sc.II<br>B.Sc.II<br>B.Sc.II<br>B.Sc.II<br>B.Sc.II | आदासा ता. कळमेश्वर<br>२७.०२.१९<br>ते<br>०२.०२.१९ | धनवटे नेशनल<br>कॉलेज नागपुर<br>तायवाडे<br>महाविद्यालय<br>करोडी आणि<br>बी.एस. वानखेडे<br>महाविद्यालय<br>खापरखेडा |
| 9                          | मोहम्मद कैफ<br>मृदल शेंडे                                                                                         | B.Com. II<br>B.Sc. II                                          | कुही-मांढळ<br>१९.०२.१९<br>ते<br>२५.०२.१९         | श्री लेमदेव पाटील<br>महाविद्यालय<br>कुही-मांढळ                                                                  |





## National Service Scheme (2018-19) Special Service Camp Gram Panchayat Aajni



Inauguration of the Camp



### Beti Bachao-Beti Padhao Abhiyan















जागरूकता फैलाना था। स्वयंसेवकों ने ग्रामवासियों से विभिन्न विषयों पर चर्चा की। जिसमें शिक्षा, स्वच्छता, रोजगार, प्रदूषण, जल संकट आदि विषयों का समावेश था। बेटी-बचाओ-बेटी पढ़ाओ कार्यक्रम में लड़कियों के प्रति शिक्षा को लेकर उत्पन्न होने वाली समस्याओं पर भी चर्चा की। खेती से प्रति दिन कम होने वाली आय, बढ़ती लागत, कीटनाशक दवाओं की समस्या तथा केंद्र सरकार की योजनाओं के संबंध में ग्रामवासियों ने अपने विचार व्यक्त किए। रासेयो अधिकारी व उपप्राचार्य डा. एएच अंसारी व प्रा. मोहम्मद असरार के नेतृत्व में कार्यक्रम हुआ। जिसमें शिविर के 100 से







(दांये से बांये – प्रो. मोहम्मद असरार, मार्गदर्शक अनुजा फाटक, संयोजक डॉ. जितेंद्र सावजी तागडे, डॉ. अजहर अबरार, प्रा. तारुण्य मुलतानी)

### ग्रामोन्नति सेल द्वारा "महिला बचत गट" पर मार्गदर्शन

सेठ केसरीमल पोरवाल महाविद्यालय के ग्रामोन्नति सेल द्वारा सोमवार