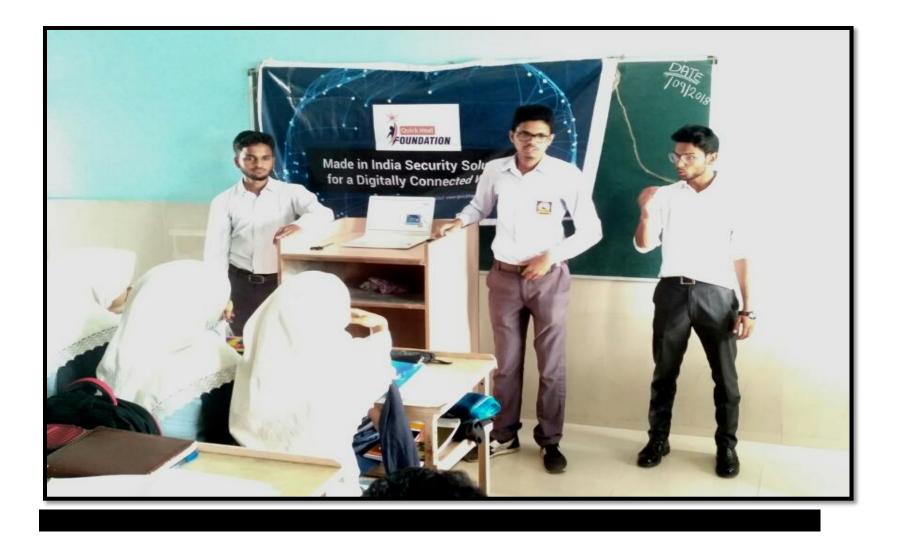

Dr. Kishor M. Dhole, Jaylalitaha Mahadule, Khushboo Rathore delivered presentation on 21<sup>st</sup> September 2017 at Ramkrishna Sarda Mission School of Home Science, Kamptee.

23<sup>rd</sup> September 2017 at Kendriya Vidylaya Kamptee Dr. Kishor M Dhole, Karishma Sahu, Mohd. Sayyad Faraz