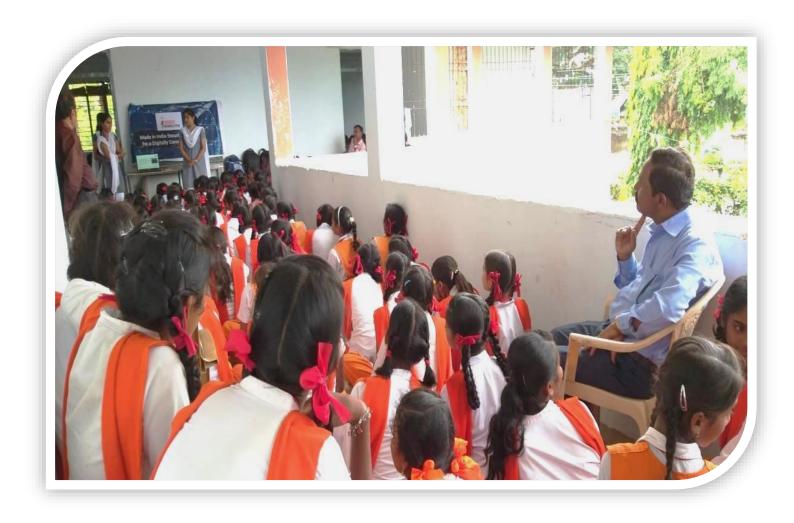

# 2. Cyber Safety Awareness Campaign

QHF Seminars conducted by faculty along with students in various schools and Colleges.

Mr. Ayub Khan and Mohd. Sarwar delivered cyber awareness presentation at M.M. Rabbani High School & Junior College, Kamptee on 14<sup>th</sup> September 2017 in presence of Principal Mohd. Naseem Sir, Coordinator Dr. Kishor Dhole and with other teachers.