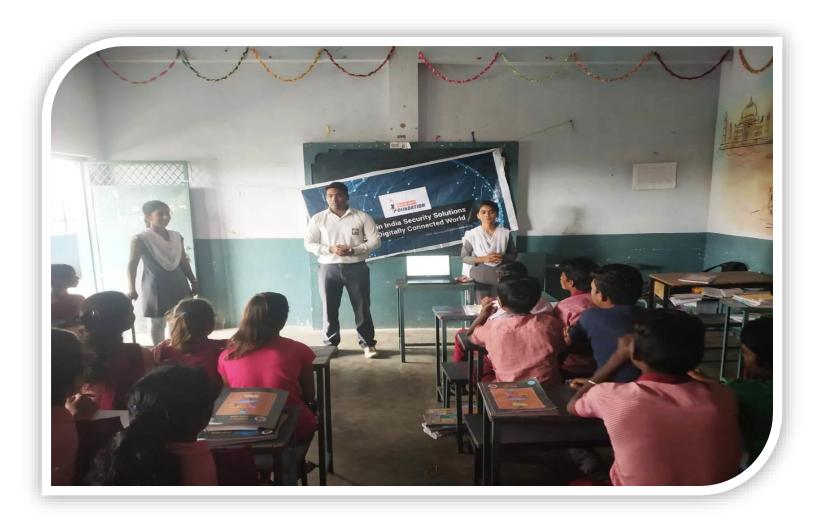

In these activity students from our department conducted Cyber Awareness Seminar session in various schools and in colleges as per the permission taken from the concerned authority of the schools in different teams under the observation of Teacher Coordinator Dr. Vinay Chavan and Dr.Kishor M. Dhole

### **Teacher Coordinators:**

- 1. Dr. Vinay Chavan
- 2. Dr. Kishor M Dhole

Total number of 31 presentations conducted during this awareness programme.

|            | Group Members          | School Name                           |           | Presentation |             |                    |
|------------|------------------------|---------------------------------------|-----------|--------------|-------------|--------------------|
| Sr.<br>No. |                        |                                       | Address   | Date         | Time        | No. of<br>students |
|            | AYYUB KHAN             |                                       |           |              | 8.00-9.00   | 635                |
|            | M SARWAR ANSARI        |                                       |           | 44.00.0047   | 9.00-10.00  |                    |
| 1          | MS. KARISHMA SAHOO     | M M RABBANI SCHOOL                    | КАМРТЕЕ   | 14-09-2017   | 10.00-11.00 |                    |
|            | MR. SAYYAD FARAZ       | -                                     |           |              |             |                    |
| 2          | AYYUB KHAN             | - M M RABBANI SCHOOL                  | KAMPTEE   | 15-09-2017   | 8.00-9.00   | 1090               |
| 2          | M SARWAR ANSARI        | - IM M RABBANI SCHOOL                 |           |              | 9.00-10.00  |                    |
| 3          | MS. ANKITA UMATHE      | NUTAN SARASWATI                       | KAMPTEE   | 18-09-2017   | 3.00-5.00   | 1151               |
| 5          | MR. SAURABH PANDE      | GIRLS HIGH SCHOOL                     | KAIVIPTEE | 18-09-2017   | 5.00-5.00   | 1151               |
| 4          | MS. ANKITA UMATHE      | SARASWATI SHISHU                      | KAMPTEE   | 20.00.2017   | 3.00-4.00   | 455                |
| 4          | MR. SAURABH PANDE      | — MANDIR HIGHER &<br>SECONDARY SCHOOL | KAIVIPTEE | 20-09-2017   | 4.00-5.00   | 455                |
| _          | MS.KHUSHBU RATHORE     | RAMKRISHNA SARDA<br>MISSION           |           | 21-09-2017   |             | 307                |
| 5          | MS. JAYLALITA MAHADULE | SCHOOL OF HOME<br>SCIENCE             | KAMPTEE   |              | 11.00-12.15 | 507                |
| 6          | MS. KARISHMA SAHOO     | KENDRIYA VIDYALAYA                    | KAMPTEE   | 23-09-2017   | 10.00-11.00 | 219                |