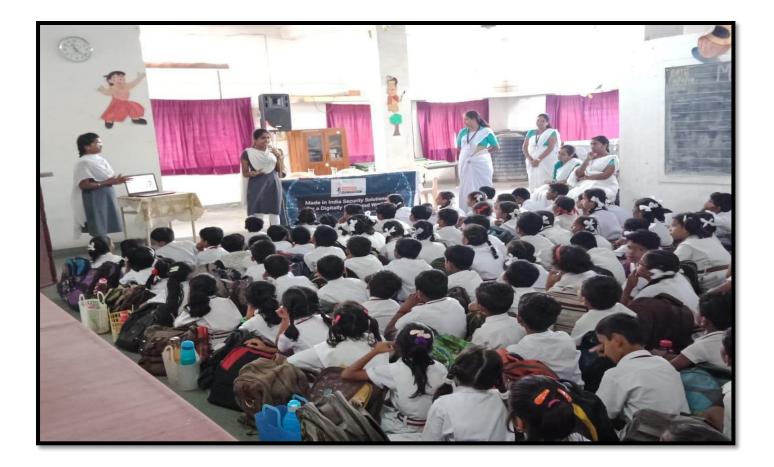

In these activity students from our department conducted Cyber Awareness Seminar session in various schools and in colleges as per the permission taken from the concerned authority of the schools in different teams under the observation of Teacher Coordinator Dr. Vinay Chavan and Dr.Kishor M. Dhole

### **Teacher Coordinators:**

- 1. Dr. Vinay Chavan
- 2. Dr. Kishor M Dhole

Total number of 31 presentations conducted during this awareness programme.

|            | Group Members          | School Name                           |           | Presentation |             |                    |
|------------|------------------------|---------------------------------------|-----------|--------------|-------------|--------------------|
| Sr.<br>No. |                        |                                       | Address   | Date         | Time        | No. of<br>students |
|            | AYYUB KHAN             |                                       |           |              | 8.00-9.00   | 635                |
|            | M SARWAR ANSARI        |                                       |           | 44.00.0047   | 9.00-10.00  |                    |
| 1          | MS. KARISHMA SAHOO     | M M RABBANI SCHOOL                    | КАМРТЕЕ   | 14-09-2017   | 10.00-11.00 |                    |
|            | MR. SAYYAD FARAZ       | -                                     |           |              |             |                    |
| 2          | AYYUB KHAN             | - M M RABBANI SCHOOL                  | KAMPTEE   | 15-09-2017   | 8.00-9.00   | 1090               |
| 2          | M SARWAR ANSARI        | - IM M RABBANI SCHOOL                 |           |              | 9.00-10.00  |                    |
| 3          | MS. ANKITA UMATHE      | NUTAN SARASWATI                       | KAMPTEE   | 18-09-2017   | 3.00-5.00   | 1151               |
| 5          | MR. SAURABH PANDE      | GIRLS HIGH SCHOOL                     | KAIVIPTEE | 18-09-2017   | 5.00-5.00   | 1151               |
| 4          | MS. ANKITA UMATHE      | SARASWATI SHISHU                      | KAMPTEE   | 20.00.2017   | 3.00-4.00   | 455                |
| 4          | MR. SAURABH PANDE      | — MANDIR HIGHER &<br>SECONDARY SCHOOL | KAIVIPTEE | 20-09-2017   | 4.00-5.00   | 455                |
| _          | MS.KHUSHBU RATHORE     | RAMKRISHNA SARDA<br>MISSION           |           | 21-09-2017   |             | 307                |
| 5          | MS. JAYLALITA MAHADULE | SCHOOL OF HOME<br>SCIENCE             | KAMPTEE   |              | 11.00-12.15 | 507                |
| 6          | MS. KARISHMA SAHOO     | KENDRIYA VIDYALAYA                    | KAMPTEE   | 23-09-2017   | 10.00-11.00 | 219                |