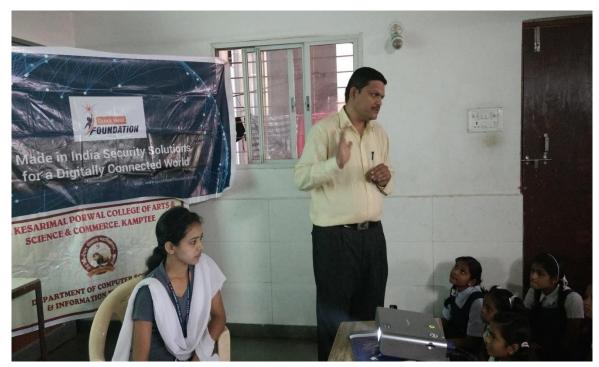

### 1. Quick Heal Foundation MoU

Department of Computer Science of Seth Kesarimal Porwal College of Arts, Science and Commerce, Kamptee had signed Memorandum of Understanding (MoU) with Quick Heal Foundation, Pune since from the session 2017-18.

In these activity students from our department conducted Cyber Awareness Seminar session in various schools and in colleges as per the permission taken from the concerned authority of the schools in different teams under the observation of Teacher Coordinator Dr. Vinay Chavan and Dr.Kishor M. Dhole

### **Teacher Coordinators:**

- 1. Dr. Vinay Chavan
- 2. Dr. Kishor M Dhole

Total number of 31 presentations conducted during this awareness programme.

|            | Group Members          | School Name                           |           | Presentation |             |                    |
|------------|------------------------|---------------------------------------|-----------|--------------|-------------|--------------------|
| Sr.<br>No. |                        |                                       | Address   | Date         | Time        | No. of<br>students |
|            | AYYUB KHAN             |                                       |           |              | 8.00-9.00   | 635                |
|            | M SARWAR ANSARI        |                                       |           | 44.00.0047   | 9.00-10.00  |                    |
| 1          | MS. KARISHMA SAHOO     | M M RABBANI SCHOOL                    | КАМРТЕЕ   | 14-09-2017   | 10.00-11.00 |                    |
|            | MR. SAYYAD FARAZ       | -                                     |           |              |             |                    |
| 2          | AYYUB KHAN             | - M M RABBANI SCHOOL                  | KAMPTEE   | 15-09-2017   | 8.00-9.00   | 1090               |
| 2          | M SARWAR ANSARI        | - IM M RABBANI SCHOOL                 |           |              | 9.00-10.00  |                    |
| 3          | MS. ANKITA UMATHE      | NUTAN SARASWATI                       | KAMPTEE   | 18-09-2017   | 3.00-5.00   | 1151               |
| 5          | MR. SAURABH PANDE      | GIRLS HIGH SCHOOL                     | KAIVIPTEE | 18-09-2017   | 5.00-5.00   | 1151               |
| 4          | MS. ANKITA UMATHE      | SARASWATI SHISHU                      | KAMPTEE   | 20.00.2017   | 3.00-4.00   | 455                |
| 4          | MR. SAURABH PANDE      | — MANDIR HIGHER &<br>SECONDARY SCHOOL | KAIVIPTEE | 20-09-2017   | 4.00-5.00   | 455                |
| _          | MS.KHUSHBU RATHORE     | RAMKRISHNA SARDA<br>MISSION           |           | 21-09-2017   |             | 307                |
| 5          | MS. JAYLALITA MAHADULE | SCHOOL OF HOME<br>SCIENCE             | KAMPTEE   |              | 11.00-12.15 | 507                |
| 6          | MS. KARISHMA SAHOO     | KENDRIYA VIDYALAYA                    | KAMPTEE   | 23-09-2017   | 10.00-11.00 | 219                |