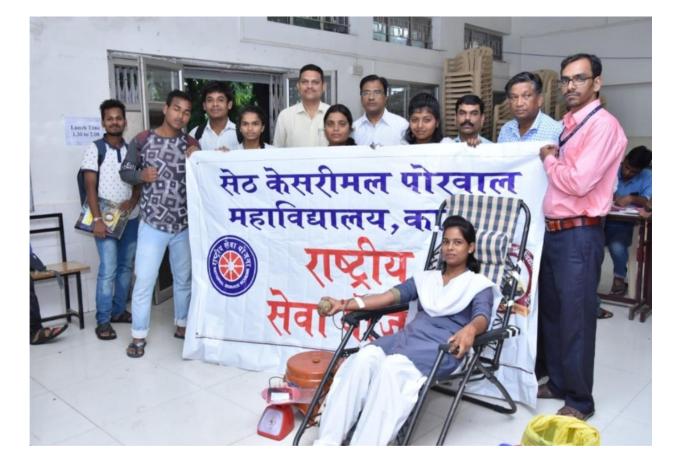

function. A Blood Donation Camp was organized on the occasion by team of doctors from Indira Gandhi Government Medical College, Nagpur, under the leadership of Dr. Mohnish Tiwari. 20 people paid homage to Late Shri. Rakesh Kumar Porwal by participating in donating the blood. Annual magazine of the college "Kesari" was also released on the occasion. Dr. M. N. Ghoshal, C. E. O., S. P. M., Principal Dr. M. B. Bagade, Shri. Akhil Porwal, Shri. Abhimanyu Porwal, Vice-Principal Junior College, Mrs. S. J. Agrawal were prominently present during the programme. The programme was conducted by Dr. Mrs. G. R. Hashmi while Vice Principal & convener of the programme Dr. A. H. Ansari proposed a vote of thanks.

Dr. A. H. Ansari Convener

# Blood Donation Camp in memory of Late Shri. Rakesh Kumar Porwal



# 28<sup>th</sup> August 2018

Dr. A. H. Ansari Convener

## Internal Complaints Cells Activity at Gianelli Convent School, Kamptee

## **Sensitization Programme**

# 27<sup>th</sup> September 2018

Internal Complaints Cell of Seth Kesarimal Porwal College Arts & Science & Commerce, Kamptee organized a sensitization programme at Gianelli Convent School, Kamptee on 27/09/2018 at 10.30 a.m. Dr. Renuka Roy, Member of the cell conducted a session and gave a presentation on "Good Touch and Bad Touch" for the students of V to X standard. Dr. Ragini Chahande, (the Presiding Officer of ICC Cell), Dr. Renu Tiwari, (Vice-Principal, and the member) attended the awareness session. The Principal of the school along with the members of teaching staff attended the session. The students attended and enj