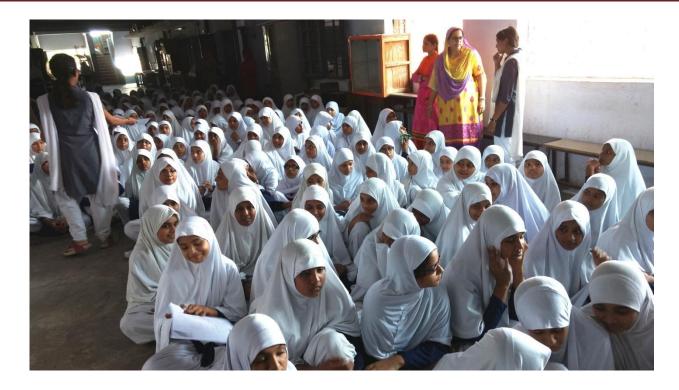

Khushboo Rathore, Ankita Umathe delivered presentation on Cyber awareness on 23<sup>rd</sup> September 2017, Khatijabai Girls Urdu Medium School Kamptee

Huma Kausar and Prajwal Rachhore conducted session at PWS Junior College, Nagpur.