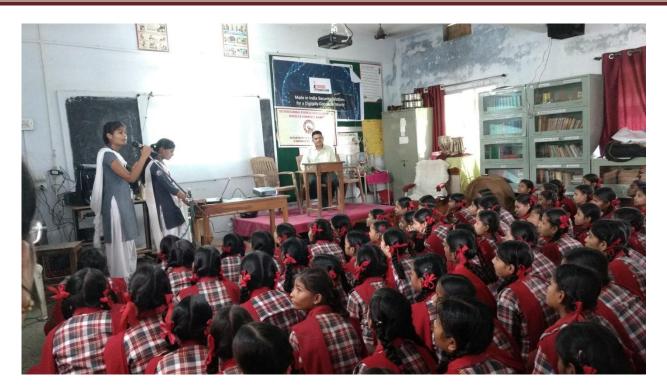

In these activity students from our department conducted Cyber Awareness Seminar session in various schools and in colleges as per the permission taken from the concerned authority of the schools in different teams under the observation of Teacher Coordinator Dr. Vinay Chavan and Dr.Kishor M. Dhole

### **Teacher Coordinators:**

- 1. Dr. Vinay Chavan
- 2. Dr. Kishor M Dhole

Total number of 31 presentations conducted during this awareness programme.

|            | Group Members          | School Name                           |           | Presentation |             |                    |
|------------|------------------------|---------------------------------------|-----------|--------------|-------------|--------------------|
| Sr.<br>No. |                        |                                       | Address   | Date         | Time        | No. of<br>students |
|            | AYYUB KHAN             |                                       |           |              | 8.00-9.00   | 635                |
|            | M SARWAR ANSARI        |                                       |           | 44.00.0047   | 9.00-10.00  |                    |
| 1          | MS. KARISHMA SAHOO     | M M RABBANI SCHOOL                    | КАМРТЕЕ   | 14-09-2017   | 10.00-11.00 |                    |
|            | MR. SAYYAD FARAZ       | -                                     |           |              |             |                    |
| 2          | AYYUB KHAN             | - M M RABBANI SCHOOL                  | KAMPTEE   | 15-09-2017   | 8.00-9.00   | 1090               |
| 2          | M SARWAR ANSARI        | - IM M RABBANI SCHOOL                 |           |              | 9.00-10.00  |                    |
| 3          | MS. ANKITA UMATHE      | NUTAN SARASWATI                       | KAMPTEE   | 18-09-2017   | 3.00-5.00   | 1151               |
| 5          | MR. SAURABH PANDE      | GIRLS HIGH SCHOOL                     | KAIVIPTEE | 18-09-2017   | 5.00-5.00   | 1151               |
| 4          | MS. ANKITA UMATHE      | SARASWATI SHISHU                      | KAMPTEE   | 20.00.2017   | 3.00-4.00   | 455                |
| 4          | MR. SAURABH PANDE      | — MANDIR HIGHER &<br>SECONDARY SCHOOL | KAIVIPTEE | 20-09-2017   | 4.00-5.00   | 455                |
| _          | MS.KHUSHBU RATHORE     | RAMKRISHNA SARDA<br>MISSION           |           | 21-09-2017   |             | 307                |
| 5          | MS. JAYLALITA MAHADULE | SCHOOL OF HOME<br>SCIENCE             | KAMPTEE   |              | 11.00-12.15 | 507                |
| 6          | MS. KARISHMA SAHOO     | KENDRIYA VIDYALAYA                    | KAMPTEE   | 23-09-2017   | 10.00-11.00 | 219                |

# 2. Cyber Safety Awareness Campaign

QHF Seminars conducted by faculty along with students in various schools and Colleges.

Mr. Ayub Khan and Mohd. Sarwar delivered cyber awareness presentation at M.M. Rabbani High School & Junior College, Kamptee on 14<sup>th</sup> September 2017 in presence of Principal Mohd. Naseem Sir, Coordinator Dr. Kishor Dhole and with other teachers.