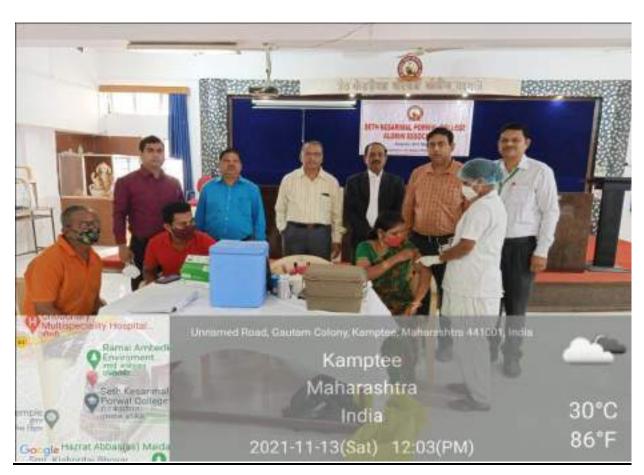

|        | Academic Year 2021 - 2022   |                                                                                |  |  |
|--------|-----------------------------|--------------------------------------------------------------------------------|--|--|
| S. No. | Date of Program             | Name of Program                                                                |  |  |
| 1      | 10.07.2021                  | Blood Donation Camp.                                                           |  |  |
| 2      | 17.07.2021                  | Webinar on Right to Information Act & Transparency of Administration.          |  |  |
| 3      | 22.07.2021                  | Webinar on Gender Inequality.                                                  |  |  |
| 4      | 26.07.2021                  | Webinar on Balanced Diet.                                                      |  |  |
| 5      | 27.07.2021                  | Webinar on COVID-19 & Oral Health Care.                                        |  |  |
| 6      | 29.07.2021                  | Webinar on Women Self Employment.                                              |  |  |
| 7      | 02.08.2021                  | Webinar on Nutrition & Stress Management.                                      |  |  |
| 8      | 04.08.2021                  | Webinar on Plant Nursery, Landscaping & its Management.                        |  |  |
| 9      | 10.08.2021                  | COVID-19 Vaccination Drive.                                                    |  |  |
| 10     | 12.08.2021                  | Webinar on Skill Development & Self Employment.                                |  |  |
| 11     | 02.09.2021                  | Webinar on Health Food Planet.                                                 |  |  |
| 12     | 04.09.2021                  | Tree Plantation Drive.                                                         |  |  |
| 13     | 06.09.2021                  | Tree Plantation Drive.                                                         |  |  |
| 14     | 18.09.2021                  | Tree Plantation Drive.                                                         |  |  |
| 15     | 29.09.2021                  | Women's Health.                                                                |  |  |
| 16     | 22.10.2021                  | COVID-19 Vaccination Drive.                                                    |  |  |
| 17     | 29.10.2021                  | COVID-19 Vaccination Drive.                                                    |  |  |
| 18     | 30.10.2021                  | National Unity Day Program.                                                    |  |  |
| 19     | 13.11.2021                  | COVID-19 Vaccination Drive.                                                    |  |  |
| 20     | 17.11.2021 to<br>18.11.2021 | Workshop on Health & Nutrition.                                                |  |  |
| 21     | 05.01.2022                  | COVID – 19 Vaccination Drive for students of age group between 15 to 18 years. |  |  |