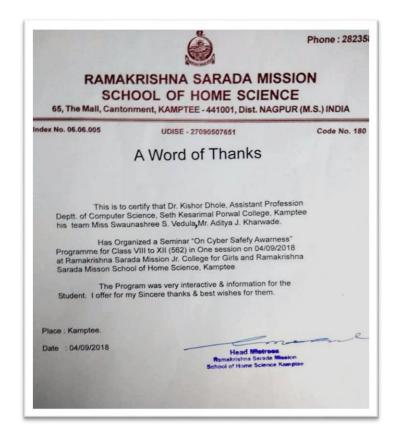

Dr. Kishor M. Dhole, Jaylalitaha Mahadule, Khushboo Rathore delivered presentation on 21<sup>st</sup> September 2017 at Ramkrishna Sarda Mission School of Home Science, Kamptee.

23<sup>rd</sup> September 2017 at Kendriya Vidylaya Kamptee Dr. Kishor M Dhole, Karishma Sahu, Mohd. Sayyad Faraz