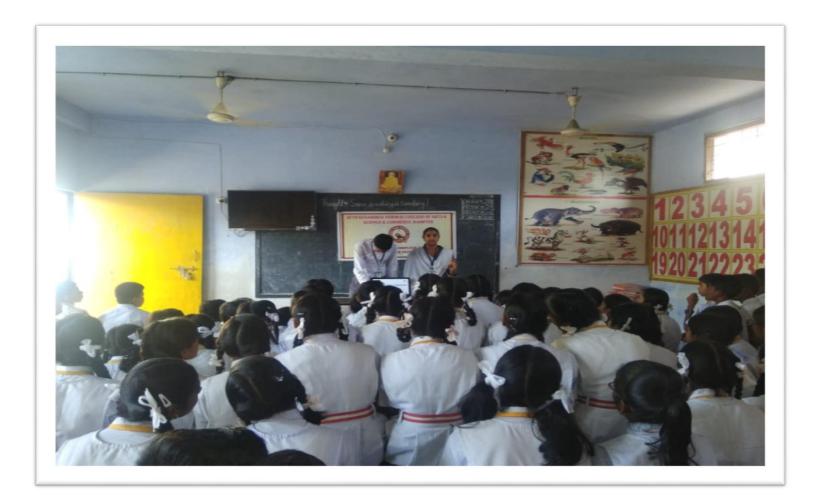

Dr. Kishor M. Dhole, Jaylalitaha Mahadule, Khushboo Rathore delivered presentation on 21<sup>st</sup> September 2017 at Ramkrishna Sarda Mission School of Home Science, Kamptee.

23<sup>rd</sup> September 2017 at Kendriya Vidylaya Kamptee Dr. Kishor M Dhole, Karishma Sahu, Mohd. Sayyad Faraz