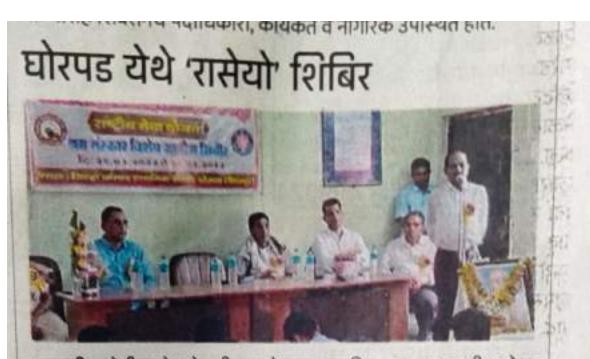

ब्यूरो कामठी/कन्हान. स्थानीय सेठ केसरीमल पोरवाल महाविद्यालय में राष्ट्रीय सेवा योजना इकाई (2017-18) तथा लॉज रेडियांस, नं. 116 नागपुर के संयुक्त तत्वाकधान में जीवन ज्योति ब्लड बैंक, नागपुर द्वारा रक्तदान शिविर का आयोजन किया गया। जिसमें काजल श्रीवास्तव, वैभव टाकलखेडे, आकाश कोठिवान, चंदन दोलाई, प्रवीण अंबादे तथा मंगेश यादव सहित 20 रासेयो कार्यकर्ताओं ने रक्तदान किया। शिविर में ब्लड बैंक के चिकित्सा अधिकारी डा. अनिल नामपल्लीवार, पीआरओ किशोर खोबागडे, विकास बावने, नीलेश ढोले, टेक्निशियन शिजा अनिश, इमिनी कराडे, अश्विनी फुल्झोले, आसिफ कुरैशी, यज्ञनेश सोनवाने व महेश वानखेडे की टीम ने सेवाए प्रदान की। लॉज रेडियांस के सदस्य व बिगोडियर इंदर अडवाणी, शांतन् देशमुख, डा. एम.एन. घोषाल, प्राचार्य डा. एम.बी. बागडे, बिगेडियर डा. ए.बी. इंगले तथा डा. मनीष चक्रवर्ती की ममुख उपस्थिति रही। रासेयो अधिकारी व उपप्राचार्य डा. ए.एच. अंसारी क मो, असरार ने सभी का आभार माना।