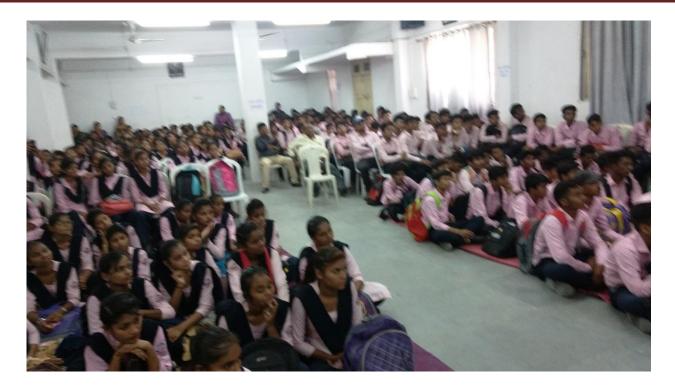

In these activity students from our department conducted Cyber Awareness Seminar session in various schools and in colleges as per the permission taken from the concerned authority of the schools in different teams under the observation of Teacher Coordinator Dr. Vinay Chavan and Dr.Kishor M. Dhole

### **Teacher Coordinators:**

- 1. Dr. Vinay Chavan
- 2. Dr. Kishor M Dhole

Total number of 31 presentations conducted during this awareness programme.

|            | Group Members          | School Name                           |           | Presentation |             |                    |
|------------|------------------------|---------------------------------------|-----------|--------------|-------------|--------------------|
| Sr.<br>No. |                        |                                       | Address   | Date         | Time        | No. of<br>students |
|            | AYYUB KHAN             |                                       |           |              | 8.00-9.00   | 635                |
|            | M SARWAR ANSARI        |                                       |           | 44.00.0047   | 9.00-10.00  |                    |
| 1          | MS. KARISHMA SAHOO     | M M RABBANI SCHOOL                    | КАМРТЕЕ   | 14-09-2017   | 10.00-11.00 |                    |
|            | MR. SAYYAD FARAZ       | -                                     |           |              |             |                    |
| 2          | AYYUB KHAN             | - M M RABBANI SCHOOL                  | KAMPTEE   | 15-09-2017   | 8.00-9.00   | 1090               |
| 2          | M SARWAR ANSARI        | - IM M RABBANI SCHOOL                 |           |              | 9.00-10.00  |                    |
| 3          | MS. ANKITA UMATHE      | NUTAN SARASWATI                       | KAMPTEE   | 18-09-2017   | 3.00-5.00   | 1151               |
| 5          | MR. SAURABH PANDE      | GIRLS HIGH SCHOOL                     | KAIVIPTEE | 18-09-2017   | 5.00-5.00   | 1151               |
| 4          | MS. ANKITA UMATHE      | SARASWATI SHISHU                      | KAMPTEE   | 20.00.2017   | 3.00-4.00   | 455                |
| 4          | MR. SAURABH PANDE      | — MANDIR HIGHER &<br>SECONDARY SCHOOL | KAIVIPTEE | 20-09-2017   | 4.00-5.00   | 455                |
| _          | MS.KHUSHBU RATHORE     | RAMKRISHNA SARDA<br>MISSION           |           | 21-09-2017   |             | 307                |
| 5          | MS. JAYLALITA MAHADULE | SCHOOL OF HOME<br>SCIENCE             | KAMPTEE   |              | 11.00-12.15 | 507                |
| 6          | MS. KARISHMA SAHOO     | KENDRIYA VIDYALAYA                    | KAMPTEE   | 23-09-2017   | 10.00-11.00 | 219                |