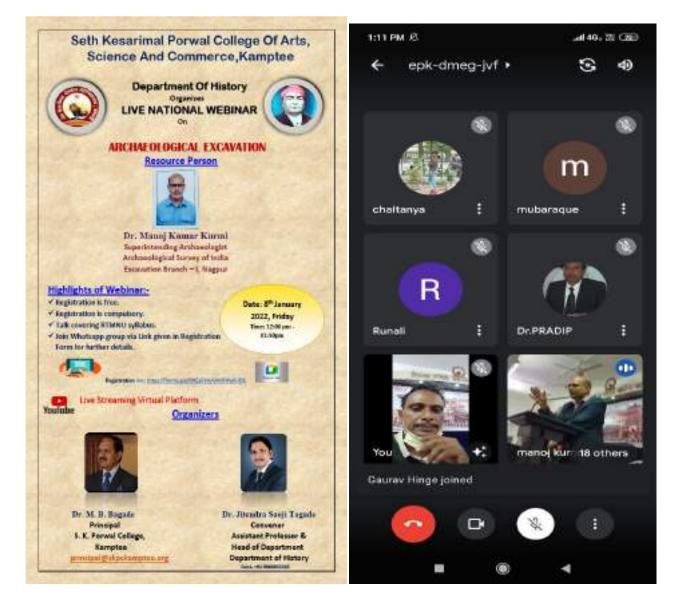

| 22 | 07.01.2022                  | National Webinar on Archaeological Excavation.                                                                            |  |
|----|-----------------------------|---------------------------------------------------------------------------------------------------------------------------|--|
| 23 | 25.01.2022                  | National Voter's Day Programme.                                                                                           |  |
| 24 | 01.02.2022                  | Webinar on Intellectual Property Rights.                                                                                  |  |
| 25 | 02.02.2022                  | Webinar on Fight the Offensive Advances at Work Place.                                                                    |  |
| 26 | 04.02.2022                  | Webinar on Communication and Relationship Building Skills.                                                                |  |
| 27 | 11.02.2022 &<br>12.02.2022  | COVID – 19 Vaccination Drive for students of age group between 15 to 18 years.                                            |  |
| 28 | 16.02.2022                  | Webinar on All About Income Tax Returns, Tax Savings and Investments.                                                     |  |
| 29 | 26.02.2022 &<br>27.02.2022  | The Trans-disciplinary International Conference on Integrated<br>Approach in Science & Technology for Sustainable Future. |  |
| 30 | 09.03.2022                  | Blood Donation Camp.                                                                                                      |  |
| 31 | 21.03.2022 to<br>27.03.2022 | NSS Special Camp at Village Ghorpad.                                                                                      |  |
| 32 | 24.03.2022                  | Webinar on Economic Recovery of Indian Economy,Assessment Criteria & Challenges of Global Economy.                        |  |
| 33 | 18.04.2022                  | Awareness Program on Water Conservation in Kamptee area.                                                                  |  |
| 34 | 12.08.2022                  | Har Ghar Tiranga - Social Awareness Rally.                                                                                |  |
| 35 | 29.08.2022                  | Blood Donation Camp.                                                                                                      |  |