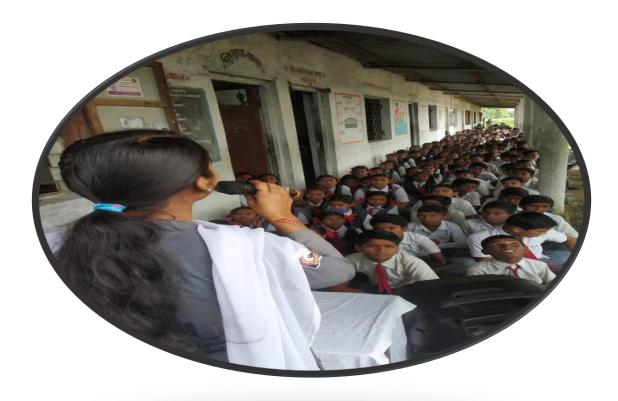

In these activity students from our department conducted Cyber Awareness Seminar session in various schools and in colleges as per the permission taken from the concerned authority of the schools in different teams under the observation of Teacher Coordinator Dr. Vinay Chavan and Dr.Kishor M. Dhole

### **Teacher Coordinators:**

- 1. Dr. Vinay Chavan
- 2. Dr. Kishor M Dhole

Total number of 31 presentations conducted during this awareness programme.

|            | Group Members          | School Name                           |           | Presentation |             |                    |
|------------|------------------------|---------------------------------------|-----------|--------------|-------------|--------------------|
| Sr.<br>No. |                        |                                       | Address   | Date         | Time        | No. of<br>students |
|            | AYYUB KHAN             |                                       |           |              | 8.00-9.00   | 635                |
|            | M SARWAR ANSARI        |                                       |           | 44.00.0047   | 9.00-10.00  |                    |
| 1          | MS. KARISHMA SAHOO     | M M RABBANI SCHOOL                    | КАМРТЕЕ   | 14-09-2017   | 10.00-11.00 |                    |
|            | MR. SAYYAD FARAZ       | -                                     |           |              |             |                    |
| 2          | AYYUB KHAN             | - M M RABBANI SCHOOL                  | KAMPTEE   | 15-09-2017   | 8.00-9.00   | 1090               |
| 2          | M SARWAR ANSARI        | - IM M RABBANI SCHOOL                 |           |              | 9.00-10.00  |                    |
| 3          | MS. ANKITA UMATHE      | NUTAN SARASWATI                       | KAMPTEE   | 18-09-2017   | 3.00-5.00   | 1151               |
| 5          | MR. SAURABH PANDE      | GIRLS HIGH SCHOOL                     | KAIVIPTEE | 18-09-2017   | 5.00-5.00   | 1151               |
| 4          | MS. ANKITA UMATHE      | SARASWATI SHISHU                      | KAMPTEE   | 20.00.2017   | 3.00-4.00   | 455                |
| 4          | MR. SAURABH PANDE      | — MANDIR HIGHER &<br>SECONDARY SCHOOL | KAIVIPTEE | 20-09-2017   | 4.00-5.00   | 455                |
| _          | MS.KHUSHBU RATHORE     | RAMKRISHNA SARDA<br>MISSION           |           | 21-09-2017   |             | 307                |
| 5          | MS. JAYLALITA MAHADULE | SCHOOL OF HOME<br>SCIENCE             | KAMPTEE   |              | 11.00-12.15 | 507                |
| 6          | MS. KARISHMA SAHOO     | KENDRIYA VIDYALAYA                    | KAMPTEE   | 23-09-2017   | 10.00-11.00 | 219                |