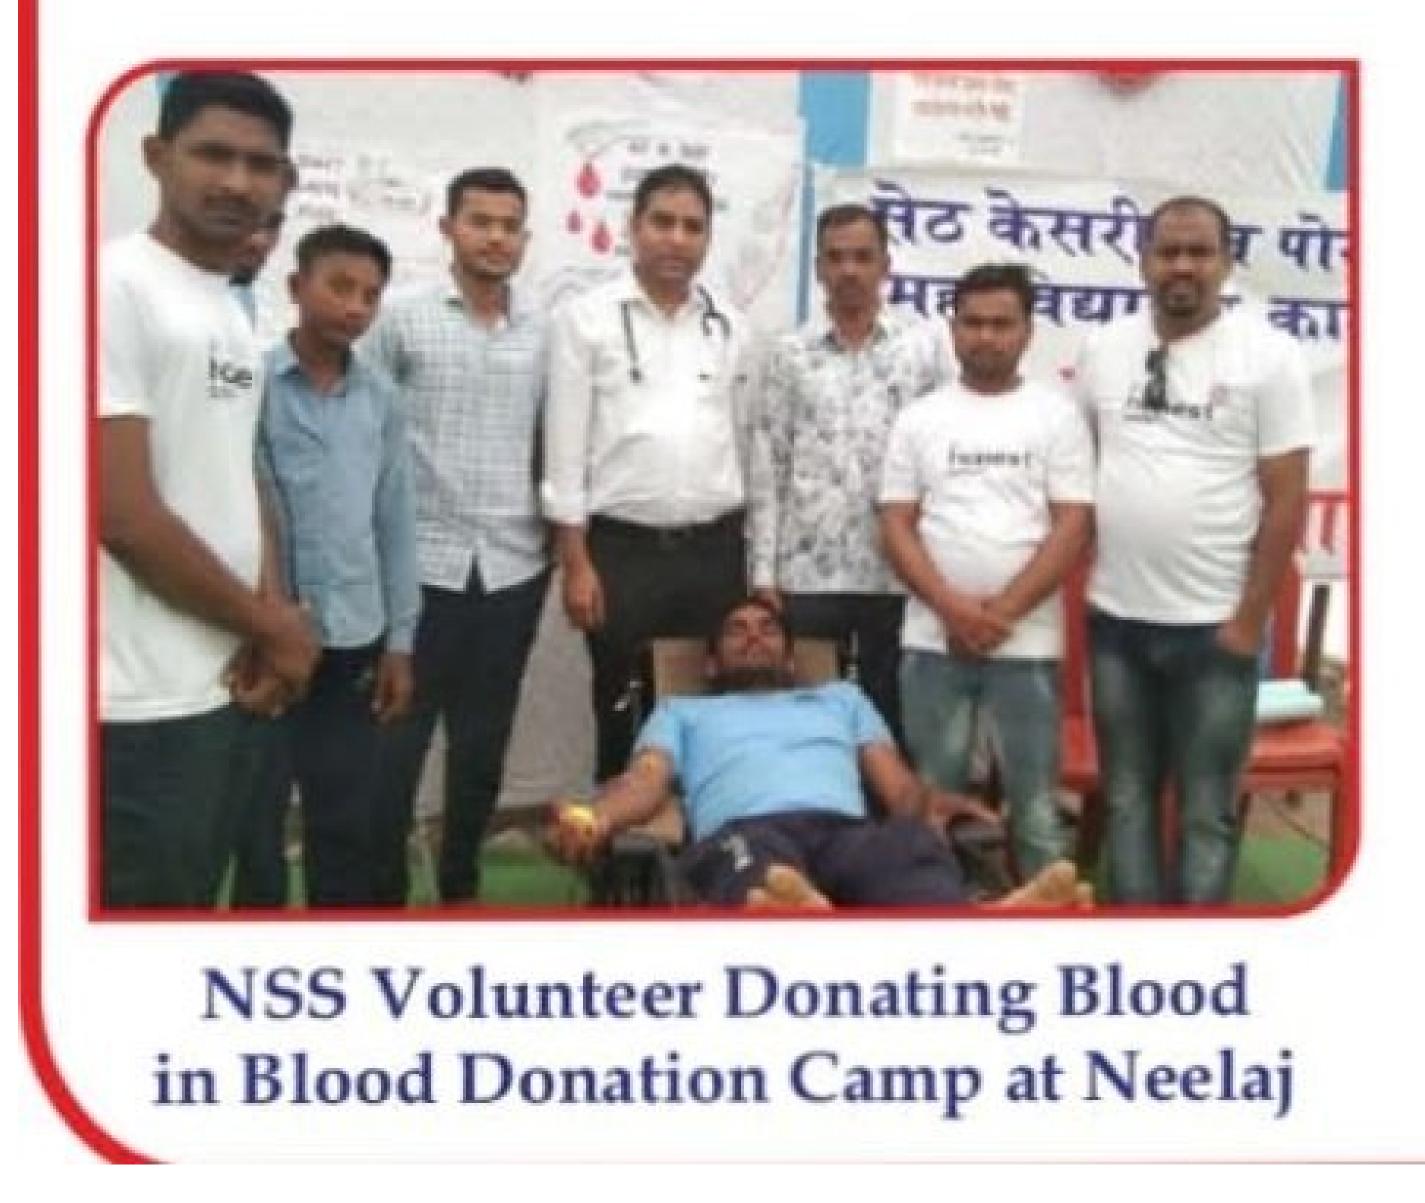

# **NSS Unit organizes Blood Donation Camp**

The NSS Unit of the S.K. Porwal college Kamptee in collaboration with Lodge Radiance 116, Nagpur and Jivan Jyoti Blood Bank organized a blood donation camp in the college premises on 18.02.2018 from 10.00 am to 3.00 pm. Total 20 volunteers donated blood on this occasion. All the donors were given a gift, snacks and certificate to motivate them to participate in such kind of social activities in future too. Principal Dr. M. B. Bagade exhorted the gathering about the importance of blood donation and appealed the students to participate in the camp in large numbers. Program Officer Dr. A.H. Ansari and Prof. Mohd. Asrar worked hard for the successful conduct of the event. Dr. Ansari thanked the team of doctors came from Jivan Jyoti Blood Bank. Ex-Principal and C.E.O. of SPM Kamptee Dr. M.N. Ghoshal, Dr. S.S. Dhondge and many eminent personalities of Lodge Radiance 116 were present on this occasion.

ब्यूरो कामठी/कन्हान. स्थानीय सेठ केसरीमल पोरवाल महाविद्यालय में राष्ट्रीय सेवा योजना इकाई (2017-18) तथा लॉज रेडियांस, नं. 116 नागपुर के संयुक्त तत्वाकधान में जीवन ज्योति ब्लड बैंक, नागपुर द्वारा रक्तदान शिविर का आयोजन किया गया। जिसमें काजल श्रीवास्तव, वैभव टाकलखेडे, आकाश कोठिवान, चंदन दोलाई, प्रवीण अंबादे तथा मंगेश यादव सहित 20 रासेयो कार्यकर्ताओं ने रक्तदान किया। शिविर में ब्लड बैंक के चिकित्सा अधिकारी डा. अनिल नामपल्लीवार, पीआरओ किशोर खोबागडे, विकास बावने, नीलेश ढोले, टेक्निशियन शिजा अनिश, इमिनी कराडे, अश्विनी फुल्झोले, आसिफ कुरैशी, यज्ञनेश सोनवाने व महेश वानखेडे की टीम ने सेवाए प्रदान की। लॉज रेडियांस के सदस्य व बिगोडियर इंदर अडवाणी, शांतन् देशमुख, डा. एम.एन. घोषाल, प्राचार्य डा. एम.बी. बागडे, बिगेडियर डा. ए.बी. इंगले तथा डा. मनीष चक्रवर्ती की ममुख उपस्थिति रही। रासेयो अधिकारी व उपप्राचार्य डा. ए.एच. अंसारी क मो, असरार ने सभी का आभार माना।