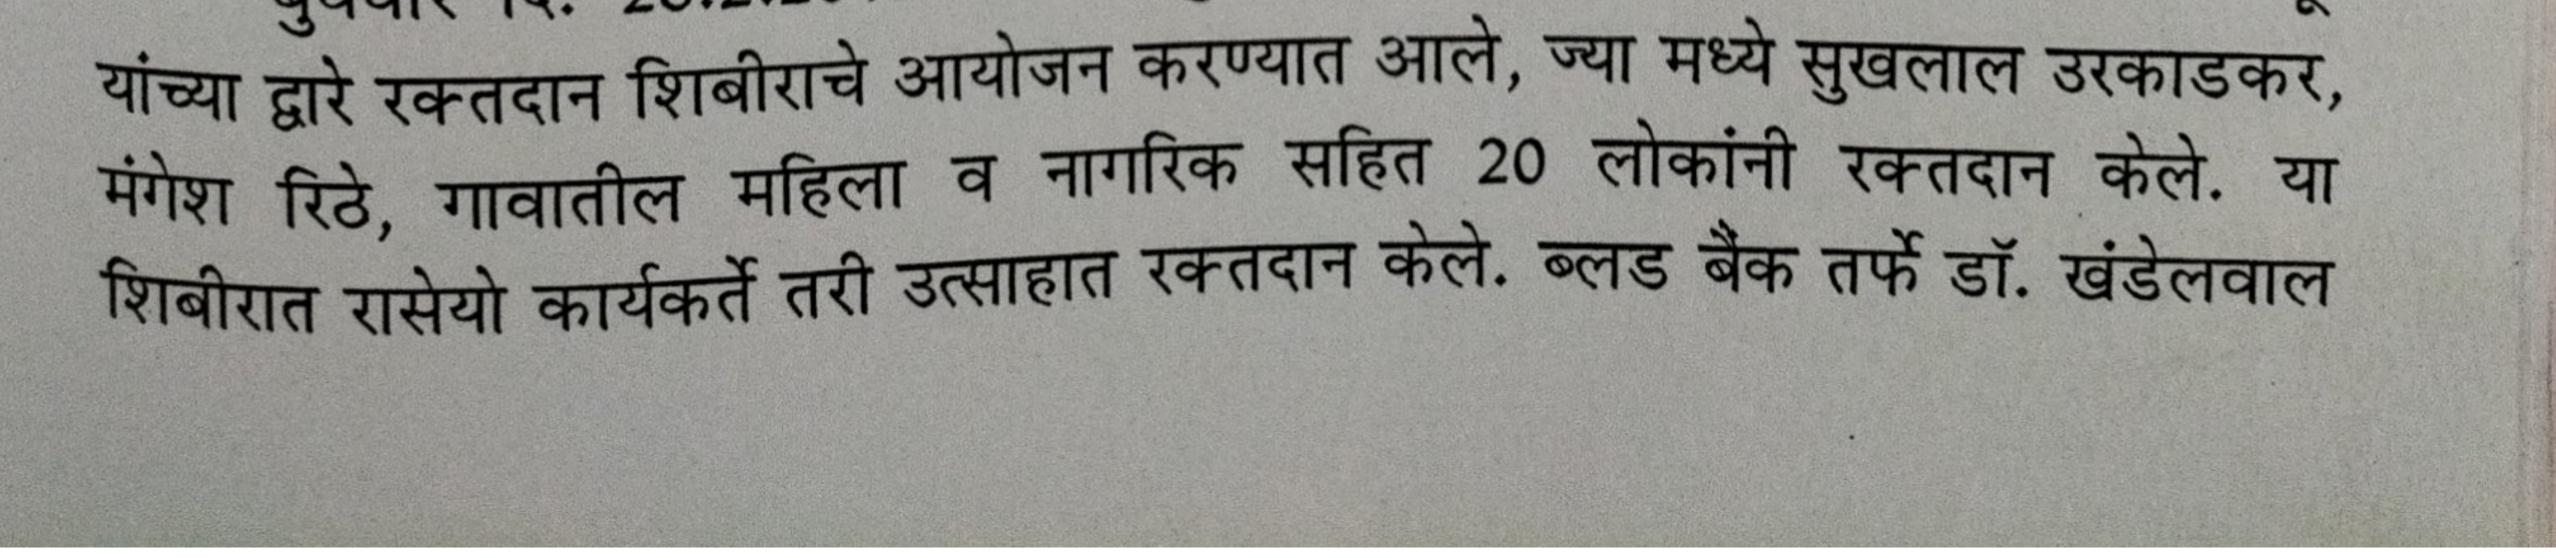

ब्यूरो कामठी/कन्हान. स्थानीय सेठ केसरीमल पोरवाल महाविद्यालय में राष्ट्रीय सेवा योजना इकाई (2017-18) तथा लॉज रेडियांस, नं. 116 नागपुर के संयुक्त तत्वाकधान में जीवन ज्योति ब्लड बैंक, नागपुर द्वारा रक्तदान शिविर का आयोजन किया गया। जिसमें काजल श्रीवास्तव, वैभव टाकलखेडे, आकाश कोठिवान, चंदन दोलाई, प्रवीण अंबादे तथा मंगेश यादव सहित 20 रासेयो कार्यकर्ताओं ने रक्तदान किया। शिविर में ब्लड बैंक के चिकित्सा अधिकारी डा. अनिल नामपल्लीवार, पीआरओ किशोर खोबागडे, विकास बावने, नीलेश ढोले, टेक्निशियन शिजा अनिश, इमिनी कराडे, अश्विनी फुल्झोले, आसिफ कुरैशी, यज्ञनेश सोनवाने व महेश वानखेडे की टीम ने सेवाए प्रदान की। लॉज रेडियांस के सदस्य व बिगोडियर इंदर अडवाणी, शांतन् देशमुख, डा. एम.एन. घोषाल, प्राचार्य डा. एम.बी. बागडे, बिगेडियर डा. ए.बी. इंगले तथा डा. मनीष चक्रवर्ती की ममुख उपस्थिति रही। रासेयो अधिकारी व उपप्राचार्य डा. ए.एच. अंसारी क मो, असरार ने सभी का आभार माना।