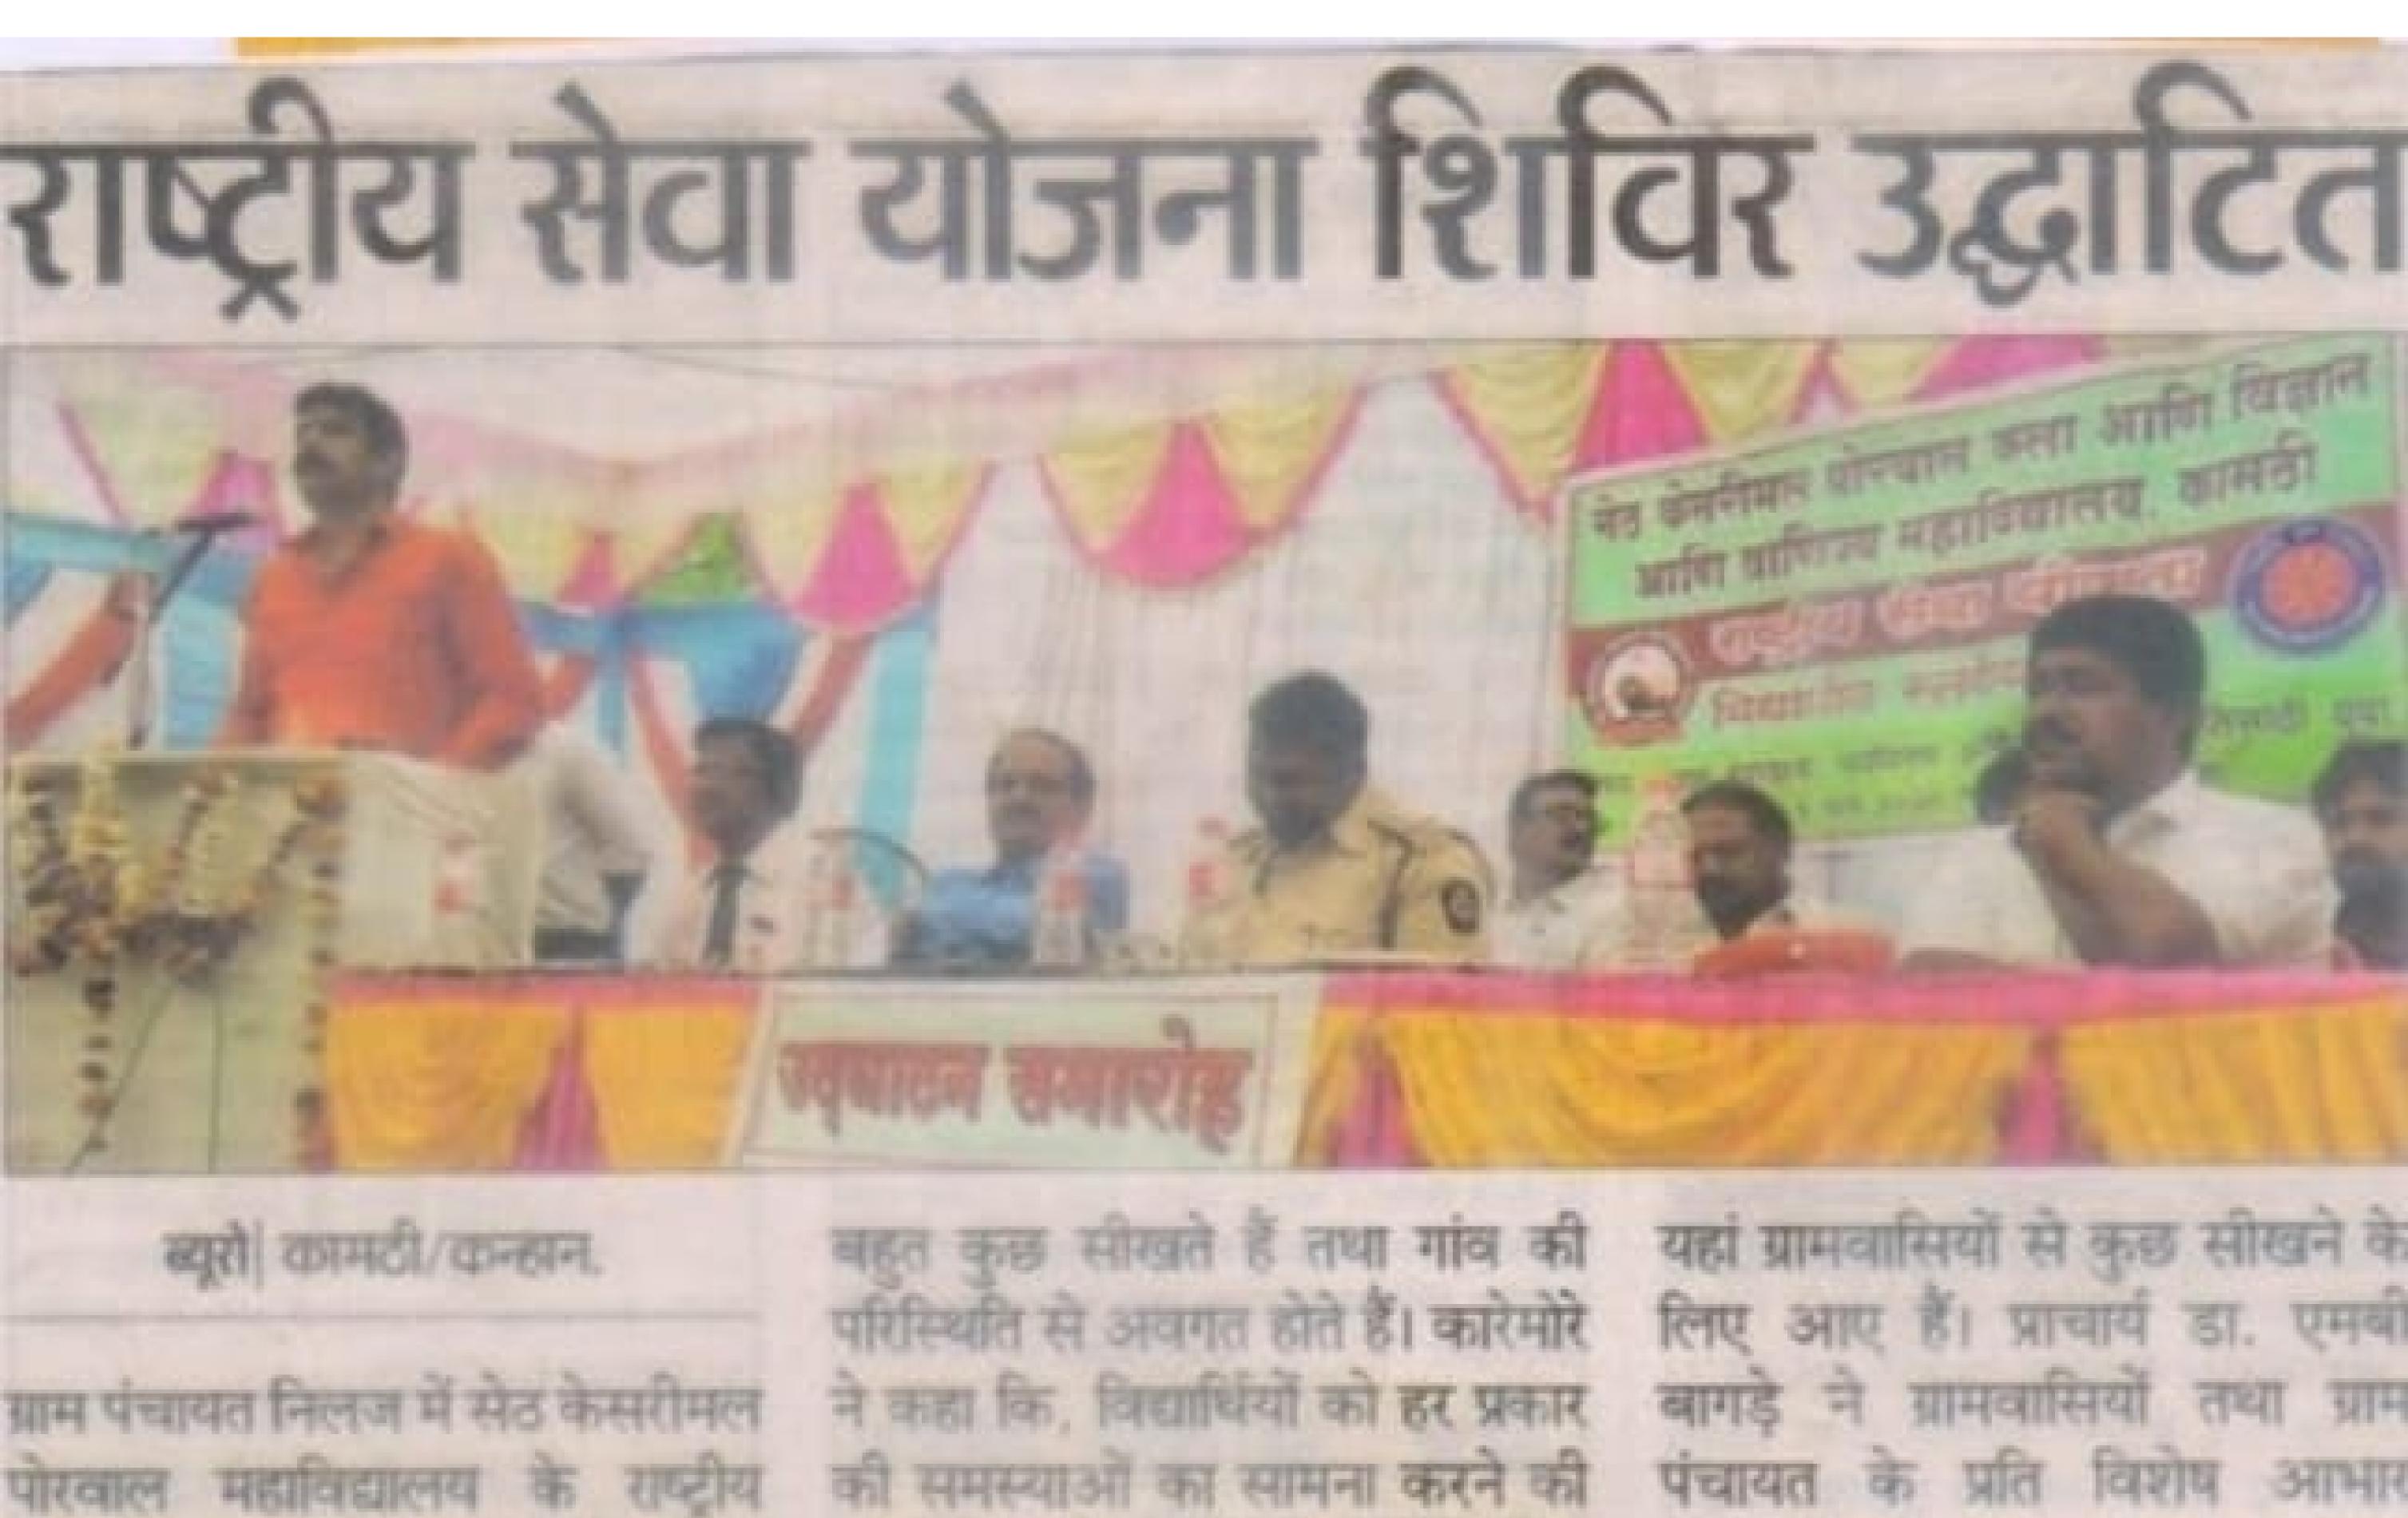

ब्यूरो कामठी/कन्हान. स्थानीय सेठ केसरीमल पोरवाल महाविद्यालय में राष्ट्रीय सेवा योजना इकाई (2017-18) तथा लॉज रेडियांस, नं. 116 नागपुर के संयुक्त तत्वाकधान में जीवन ज्योति ब्लड बैंक, नागपुर द्वारा रक्तदान शिविर का आयोजन किया गया। जिसमें काजल श्रीवास्तव, वैभव टाकलखेडे, आकाश कोठिवान, चंदन दोलाई, प्रवीण अंबादे तथा मंगेश यादव सहित 20 रासेयो कार्यकर्ताओं ने रक्तदान किया। शिविर में ब्लड बैंक के चिकित्सा अधिकारी डा. अनिल नामपल्लीवार, पीआरओ किशोर खोबागडे, विकास बावने, नीलेश ढोले, टेक्निशियन शिजा अनिश, इमिनी कराडे, अश्विनी फुल्झोले, आसिफ कुरैशी, यज्ञनेश सोनवाने व महेश वानखेडे की टीम ने सेवाए प्रदान की। लॉज रेडियांस के सदस्य व बिगोडियर इंदर अडवाणी, शांतन् देशमुख, डा. एम.एन. घोषाल, प्राचार्य डा. एम.बी. बागडे, बिगेडियर डा. ए.बी. इंगले तथा डा. मनीष चक्रवर्ती की ममुख उपस्थिति रही। रासेयो अधिकारी व उपप्राचार्य डा. ए.एच. अंसारी क मो, असरार ने सभी का आभार माना।