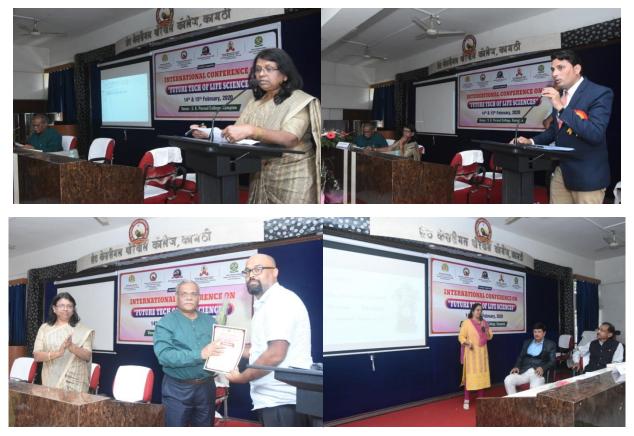

| 12 | 20.11.2019 to 22.11.2019    | Photo Exhibition of Arabic & Persian Scriptures on Indian<br>Monuments for general public. |  |
|----|-----------------------------|--------------------------------------------------------------------------------------------|--|
| 13 | 02.12.2019                  | Program on Digital Frauds & Banking.                                                       |  |
| 14 | 20.12.2019 to 21.12.2019    | National Conference on Solid State Chemistry & Allied Areas (NCSCA-2019).                  |  |
| 15 | 23.01.2020                  | Guidance at Kasturchand Daga Child Orphanage.                                              |  |
| 16 | 24.01.2020                  | One Day Gallantry Camp at Parshivni.                                                       |  |
| 17 | 31.01.2020                  | Swaccha Bharat Abhiyan.                                                                    |  |
| 18 | 01.02.2020                  | Guidance at Anand Van, Warora.                                                             |  |
| 19 | 14.02.2020 to<br>15.02.2020 | Two Day International Conference on Future Tech of Life Sciences.                          |  |
| 20 | 15.02.2020                  | Social Awareness Campaign on Importance of Protection of Cows at Lumbini Nagar, Kamptee.   |  |
| 21 | 17.02.2020 to<br>18.02.2020 | Swaccha Bharat Abhiyan.                                                                    |  |
| 22 | 22.02.2020                  | One Day NSS Camp at Village Ajni.                                                          |  |
| 23 | 01.03.2020 to<br>07.03.2020 | University Level NSS Camp at Neelaj Village.                                               |  |
| 24 | 14.03.2020                  | Social Awareness Rally on Plastic Elimination in Kamptee.                                  |  |
| 25 | 25.05.2020                  | International Webinar on Researching & Writing a Masters Dissertation.                     |  |
| 26 | 28.05.2020 to<br>29.05.2020 | Two Day National Webinar on ICT Tools for College Teachers.                                |  |