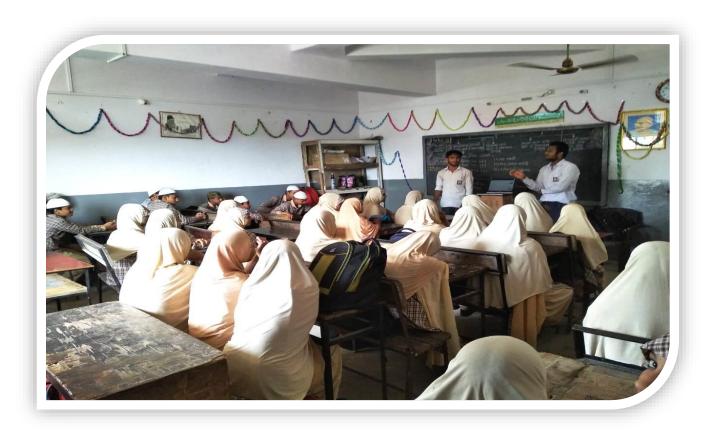

In these activity students from our department conducted Cyber Awareness Seminar session in various schools and in colleges as per the permission taken from the concerned authority of the schools in different teams under the observation of Teacher Coordinator Dr. Vinay Chavan and Dr.Kishor M. Dhole

### **Teacher Coordinators:**

- 1. Dr. Vinay Chavan
- 2. Dr. Kishor M Dhole

Total number of 31 presentations conducted during this awareness programme.

|            | Group Members          | School Name                           |           | Presentation |             |                    |
|------------|------------------------|---------------------------------------|-----------|--------------|-------------|--------------------|
| Sr.<br>No. |                        |                                       | Address   | Date         | Time        | No. of<br>students |
|            | AYYUB KHAN             |                                       |           |              | 8.00-9.00   | 635                |
|            | M SARWAR ANSARI        |                                       |           | 44.00.0047   | 9.00-10.00  |                    |
| 1          | MS. KARISHMA SAHOO     | M M RABBANI SCHOOL                    | КАМРТЕЕ   | 14-09-2017   | 10.00-11.00 |                    |
|            | MR. SAYYAD FARAZ       | -                                     |           |              |             |                    |
| 2          | AYYUB KHAN             | - M M RABBANI SCHOOL                  | KAMPTEE   | 15-09-2017   | 8.00-9.00   | 1090               |
| 2          | M SARWAR ANSARI        | - IM M RABBANI SCHOOL                 |           |              | 9.00-10.00  |                    |
| 3          | MS. ANKITA UMATHE      | NUTAN SARASWATI                       | KAMPTEE   | 18-09-2017   | 3.00-5.00   | 1151               |
| 5          | MR. SAURABH PANDE      | GIRLS HIGH SCHOOL                     | KAIVIPTEE | 18-09-2017   | 5.00-5.00   | 1151               |
| 4          | MS. ANKITA UMATHE      | SARASWATI SHISHU                      | KAMPTEE   | 20.00.2017   | 3.00-4.00   | 455                |
| 4          | MR. SAURABH PANDE      | — MANDIR HIGHER &<br>SECONDARY SCHOOL | KAIVIPTEE | 20-09-2017   | 4.00-5.00   | 455                |
| _          | MS.KHUSHBU RATHORE     | RAMKRISHNA SARDA<br>MISSION           |           | 21-09-2017   |             | 307                |
| 5          | MS. JAYLALITA MAHADULE | SCHOOL OF HOME<br>SCIENCE             | KAMPTEE   |              | 11.00-12.15 | 507                |
| 6          | MS. KARISHMA SAHOO     | KENDRIYA VIDYALAYA                    | KAMPTEE   | 23-09-2017   | 10.00-11.00 | 219                |