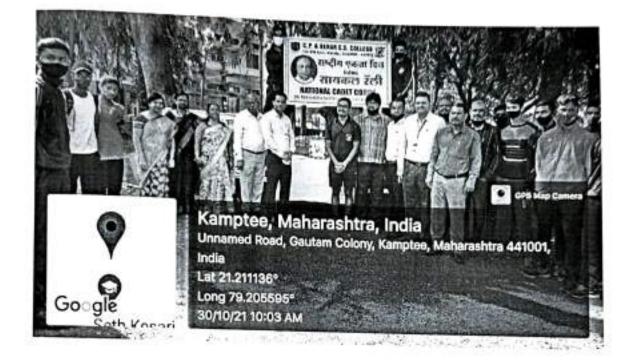

|        | Academic Year 2021 - 2022   |                                                                                |  |  |
|--------|-----------------------------|--------------------------------------------------------------------------------|--|--|
| S. No. | Date of Program             | Name of Program                                                                |  |  |
| 1      | 10.07.2021                  | Blood Donation Camp.                                                           |  |  |
| 2      | 17.07.2021                  | Webinar on Right to Information Act & Transparency of Administration.          |  |  |
| 3      | 22.07.2021                  | Webinar on Gender Inequality.                                                  |  |  |
| 4      | 26.07.2021                  | Webinar on Balanced Diet.                                                      |  |  |
| 5      | 27.07.2021                  | Webinar on COVID-19 & Oral Health Care.                                        |  |  |
| 6      | 29.07.2021                  | Webinar on Women Self Employment.                                              |  |  |
| 7      | 02.08.2021                  | Webinar on Nutrition & Stress Management.                                      |  |  |
| 8      | 04.08.2021                  | Webinar on Plant Nursery, Landscaping & its Management.                        |  |  |
| 9      | 10.08.2021                  | COVID-19 Vaccination Drive.                                                    |  |  |
| 10     | 12.08.2021                  | Webinar on Skill Development & Self Employment.                                |  |  |
| 11     | 02.09.2021                  | Webinar on Health Food Planet.                                                 |  |  |
| 12     | 04.09.2021                  | Tree Plantation Drive.                                                         |  |  |
| 13     | 06.09.2021                  | Tree Plantation Drive.                                                         |  |  |
| 14     | 18.09.2021                  | Tree Plantation Drive.                                                         |  |  |
| 15     | 29.09.2021                  | Women's Health.                                                                |  |  |
| 16     | 22.10.2021                  | COVID-19 Vaccination Drive.                                                    |  |  |
| 17     | 29.10.2021                  | COVID-19 Vaccination Drive.                                                    |  |  |
| 18     | 30.10.2021                  | National Unity Day Program.                                                    |  |  |
| 19     | 13.11.2021                  | COVID-19 Vaccination Drive.                                                    |  |  |
| 20     | 17.11.2021 to<br>18.11.2021 | Workshop on Health & Nutrition.                                                |  |  |
| 21     | 05.01.2022                  | COVID – 19 Vaccination Drive for students of age group between 15 to 18 years. |  |  |