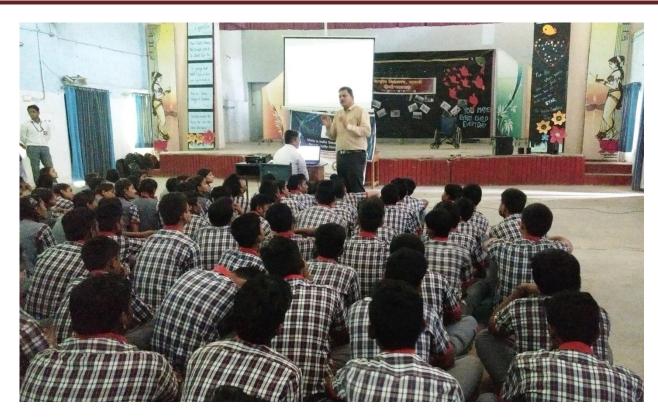

2 Pottor 1 Calif

7 Excellent

2 Good.

Ankita Umathe and Saurabh Pande delivered presentation at Nutan Saraswati Girls High school Kamptee on 18<sup>th</sup> September 2017.

Dr. Kishor M Dhole and Ankita Umathe, Saurabh Pande delivered presentation at Saraswati Shishu Mandir, Kamptee 20<sup>th</sup> September 2017