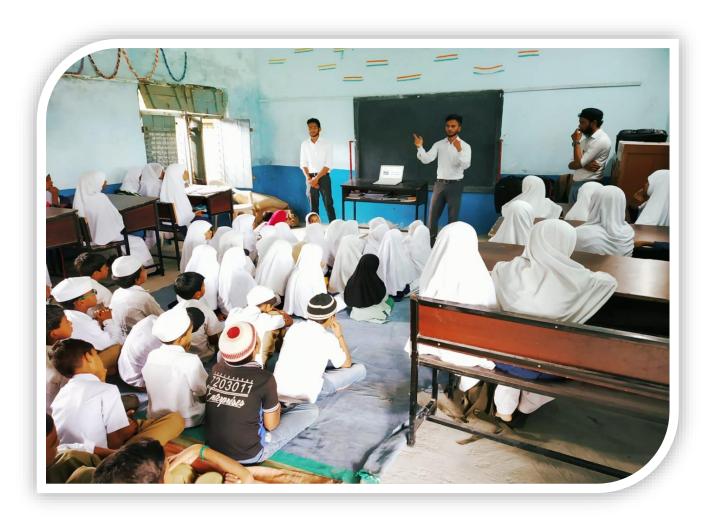

# 2. Cyber Safety Awareness Campaign

QHF Seminars conducted by faculty along with students in various schools and Colleges.

Mr. Ayub Khan and Mohd. Sarwar delivered cyber awareness presentation at M.M. Rabbani High School & Junior College, Kamptee on 14<sup>th</sup> September 2017 in presence of Principal Mohd. Naseem Sir, Coordinator Dr. Kishor Dhole and with other teachers.