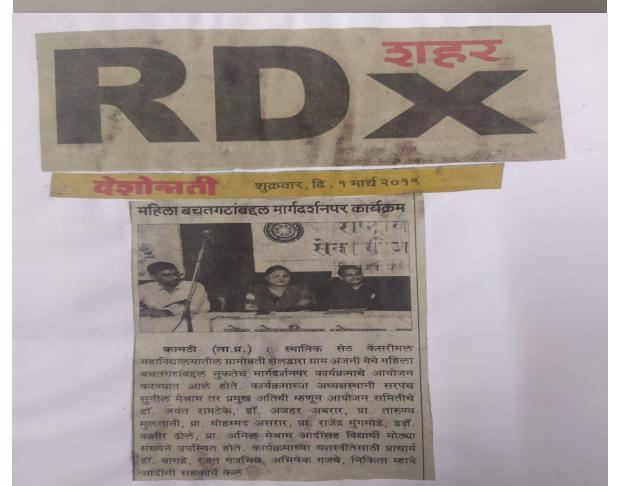

ब्यूरो कामठी/कन्हान. स्थानीय सेठ केसरीमल पोरवाल महाविद्यालय में राष्ट्रीय सेवा योजना इकाई (2017-18) तथा लॉज रेडियांस, नं. 116 नागपुर के संयुक्त तत्वाकधान में जीवन ज्योति ब्लड बैंक, नागपुर द्वारा रक्तदान शिविर का आयोजन किया गया। जिसमें काजल श्रीवास्तव, वैभव टाकलखेडे, आकाश कोठिवान, चंदन दोलाई, प्रवीण अंबादे तथा मंगेश यादव सहित 20 रासेयो कार्यकर्ताओं ने रक्तदान किया। शिविर में ब्लड बैंक के चिकित्सा अधिकारी डा. अनिल नामपल्लीवार, पीआरओ किशोर खोबागडे, विकास बावने, नीलेश ढोले, टेक्निशियन शिजा अनिश, इमिनी कराडे, अश्विनी फुल्झोले, आसिफ कुरैशी, यज्ञनेश सोनवाने व महेश वानखेडे की टीम ने सेवाए प्रदान की। लॉज रेडियांस के सदस्य व बिगोडियर इंदर अडवाणी, शांतन् देशमुख, डा. एम.एन. घोषाल, प्राचार्य डा. एम.बी. बागडे, बिगेडियर डा. ए.बी. इंगले तथा डा. मनीष चक्रवर्ती की ममुख उपस्थिति रही। रासेयो अधिकारी व उपप्राचार्य डा. ए.एच. अंसारी क मो, असरार ने सभी का आभार माना।