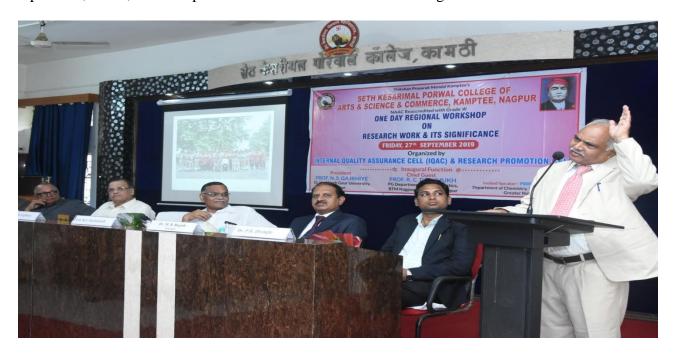

|        | Academic Year 2019 - 2020   |                                                                                   |  |  |
|--------|-----------------------------|-----------------------------------------------------------------------------------|--|--|
| S. No. | Date of Program             | Name of Program                                                                   |  |  |
| 1      | 18.07.2019 to 25.07.2019    | Tree Plantation Week.                                                             |  |  |
| 2      | 26.07.2019                  | Kargil Vijay Divas Rally in Kamptee.                                              |  |  |
| 3      | 06.08.2019                  | Tree Plantation and Slogan Rally.                                                 |  |  |
| 4      | 13.08.2019                  | Swaccha Bharat Abhiyan.                                                           |  |  |
| 5      | 28.08.2019                  | Blood Donation Camp.                                                              |  |  |
| 6      | 18.09.2019                  | One day National Conference on Online Business Issues & Challenges (OBIC – 2019). |  |  |
| 7      | 27.09.2019                  | One Day Regional Workshop on Research Work & its Significance.                    |  |  |
| 8      | 30.09.2019                  | Swaccha Bharat Abhiyan.                                                           |  |  |
| 9      | 20.08.2019 to 30.09.2019    | Cyber Awareness Seminars conducted in various schools and colleges.               |  |  |
| 10     | 04.11.2019                  | Rasta Suraksha Abhiyan Program.                                                   |  |  |
| 11     | 11.11.2019 to<br>17.11.2019 | Swaccha Bharat Abhiyan Week.                                                      |  |  |