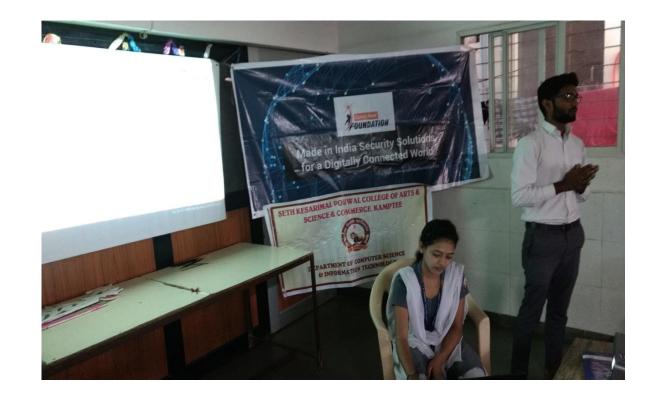

### 1. Quick Heal Foundation MoU

Department of Computer Science of Seth Kesarimal Porwal College of Arts, Science and Commerce, Kamptee had signed Memorandum of Understanding (MoU) with Quick Heal Foundation, Pune since from the session 2017-18.

In these activity students from our department conducted Cyber Awareness Seminar session in various schools and in colleges as per the permission taken from the concerned authority of the schools in different teams under the observation of Teacher Coordinator Dr. Vinay Chavan and Dr.Kishor M. Dhole

### **Teacher Coordinators:**

- 1. Dr. Vinay Chavan
- 2. Dr. Kishor M Dhole

Total number of 31 presentations conducted during this awareness programme.

|            | Group Members          | School Name                           |           | Presentation |             |                    |
|------------|------------------------|---------------------------------------|-----------|--------------|-------------|--------------------|
| Sr.<br>No. |                        |                                       | Address   | Date         | Time        | No. of<br>students |
|            | AYYUB KHAN             |                                       |           |              | 8.00-9.00   | 635                |
|            | M SARWAR ANSARI        |                                       |           | 44.00.0047   | 9.00-10.00  |                    |
| 1          | MS. KARISHMA SAHOO     | M M RABBANI SCHOOL                    | КАМРТЕЕ   | 14-09-2017   | 10.00-11.00 |                    |
|            | MR. SAYYAD FARAZ       | -                                     |           |              |             |                    |
| 2          | AYYUB KHAN             | - M M RABBANI SCHOOL                  | KAMPTEE   | 15-09-2017   | 8.00-9.00   | 1090               |
| 2          | M SARWAR ANSARI        | - IM M RABBANI SCHOOL                 |           |              | 9.00-10.00  |                    |
| 3          | MS. ANKITA UMATHE      | NUTAN SARASWATI                       | KAMPTEE   | 18-09-2017   | 3.00-5.00   | 1151               |
| 5          | MR. SAURABH PANDE      | GIRLS HIGH SCHOOL                     | KAIVIPTEE | 18-09-2017   | 5.00-5.00   | 1151               |
| 4          | MS. ANKITA UMATHE      | SARASWATI SHISHU                      | KAMPTEE   | 20.00.2017   | 3.00-4.00   | 455                |
| 4          | MR. SAURABH PANDE      | — MANDIR HIGHER &<br>SECONDARY SCHOOL | KAIVIPTEE | 20-09-2017   | 4.00-5.00   | 455                |
| _          | MS.KHUSHBU RATHORE     | RAMKRISHNA SARDA<br>MISSION           |           | 21-09-2017   |             | 307                |
| 5          | MS. JAYLALITA MAHADULE | SCHOOL OF HOME<br>SCIENCE             | KAMPTEE   |              | 11.00-12.15 | 507                |
| 6          | MS. KARISHMA SAHOO     | KENDRIYA VIDYALAYA                    | KAMPTEE   | 23-09-2017   | 10.00-11.00 | 219                |