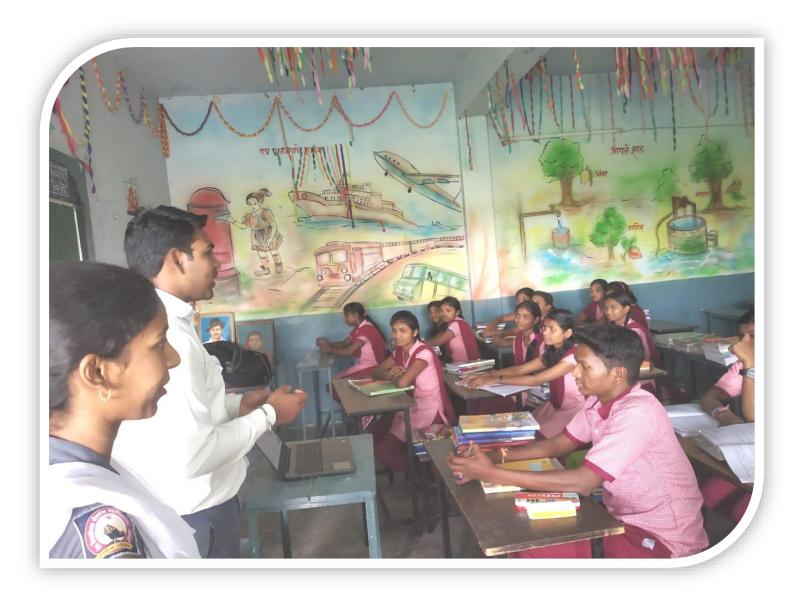

In these activity students from our department conducted Cyber Awareness Seminar session in various schools and in colleges as per the permission taken from the concerned authority of the schools in different teams under the observation of Teacher Coordinator Dr. Vinay Chavan and Dr.Kishor M. Dhole

### **Teacher Coordinators:**

- 1. Dr. Vinay Chavan
- 2. Dr. Kishor M Dhole

Total number of 31 presentations conducted during this awareness programme.

|            | Group Members          | School Name                           |           | Presentation |             |                    |
|------------|------------------------|---------------------------------------|-----------|--------------|-------------|--------------------|
| Sr.<br>No. |                        |                                       | Address   | Date         | Time        | No. of<br>students |
|            | AYYUB KHAN             |                                       |           |              | 8.00-9.00   | 635                |
|            | M SARWAR ANSARI        |                                       |           | 44.00.0047   | 9.00-10.00  |                    |
| 1          | MS. KARISHMA SAHOO     | M M RABBANI SCHOOL                    | КАМРТЕЕ   | 14-09-2017   | 10.00-11.00 |                    |
|            | MR. SAYYAD FARAZ       | -                                     |           |              |             |                    |
| 2          | AYYUB KHAN             | - M M RABBANI SCHOOL                  | KAMPTEE   | 15-09-2017   | 8.00-9.00   | 1090               |
| 2          | M SARWAR ANSARI        | - IM M RABBANI SCHOOL                 |           |              | 9.00-10.00  |                    |
| 3          | MS. ANKITA UMATHE      | NUTAN SARASWATI                       | KAMPTEE   | 18-09-2017   | 3.00-5.00   | 1151               |
| 5          | MR. SAURABH PANDE      | GIRLS HIGH SCHOOL                     | KAIVIPTEE | 18-09-2017   | 5.00-5.00   | 1151               |
| 4          | MS. ANKITA UMATHE      | SARASWATI SHISHU                      | KAMPTEE   | 20.00.2017   | 3.00-4.00   | 455                |
| 4          | MR. SAURABH PANDE      | — MANDIR HIGHER &<br>SECONDARY SCHOOL | KAIVIPTEE | 20-09-2017   | 4.00-5.00   | 455                |
| _          | MS.KHUSHBU RATHORE     | RAMKRISHNA SARDA<br>MISSION           |           | 21-09-2017   |             | 307                |
| 5          | MS. JAYLALITA MAHADULE | SCHOOL OF HOME<br>SCIENCE             | KAMPTEE   |              | 11.00-12.15 | 507                |
| 6          | MS. KARISHMA SAHOO     | KENDRIYA VIDYALAYA                    | KAMPTEE   | 23-09-2017   | 10.00-11.00 | 219                |

# 2. Cyber Safety Awareness Campaign

QHF Seminars conducted by faculty along with students in various schools and Colleges.

Mr. Ayub Khan and Mohd. Sarwar delivered cyber awareness presentation at M.M. Rabbani High School & Junior College, Kamptee on 14<sup>th</sup> September 2017 in presence of Principal Mohd. Naseem Sir, Coordinator Dr. Kishor Dhole and with other teachers.