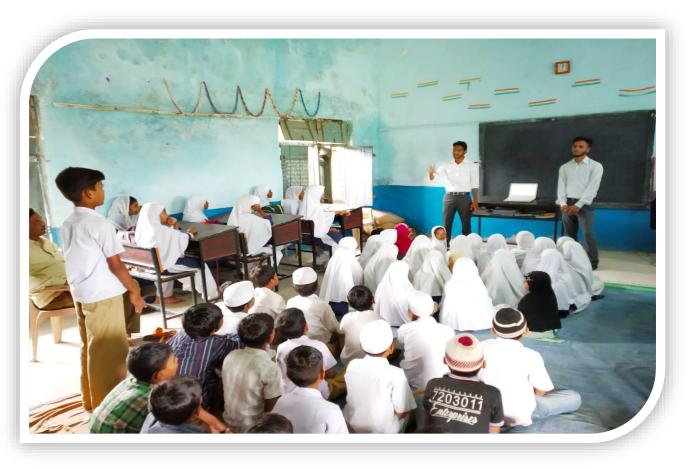

# 2. Cyber Safety Awareness Campaign

QHF Seminars conducted by faculty along with students in various schools and Colleges.

Mr. Ayub Khan and Mohd. Sarwar delivered cyber awareness presentation at M.M. Rabbani High School & Junior College, Kamptee on 14<sup>th</sup> September 2017 in presence of Principal Mohd. Naseem Sir, Coordinator Dr. Kishor Dhole and with other teachers.