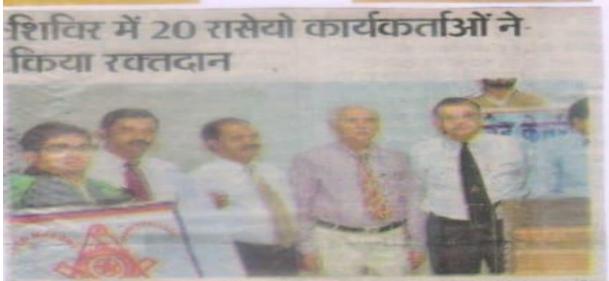

# **NSS Unit organizes Blood Donation Camp**

The NSS Unit of the S.K. Porwal college Kamptee in collaboration with Lodge Radiance 116, Nagpur and Jivan Jyoti Blood Bank organized a blood donation camp in the college premises on 18.02.2018 from 10.00 am to 3.00 pm. Total 20 volunteers donated blood on this occasion. All the donors were given a gift, snacks and certificate to motivate them to participate in such kind of social activities in future too. Principal Dr. M. B. Bagade exhorted the gathering about the importance of blood donation and appealed the students to participate in the camp in large numbers. Program Officer Dr. A.H. Ansari and Prof. Mohd. Asrar worked hard for the successful conduct of the event. Dr. Ansari thanked the team of doctors came from Jivan Jyoti Blood Bank. Ex-Principal and C.E.O. of SPM Kamptee Dr. M.N. Ghoshal, Dr. S.S. Dhondge and many eminent personalities of Lodge Radiance 116 were present on this occasion.

ब्यूरो कामठी/कन्हान. स्थानीय सेठ केसरीमल पोरवाल महाविद्यालय में राष्ट्रीय सेवा योजना इकाई (2017-18) तथा लॉज रेडियांस, नं. 116 नागपुर के संयुक्त तत्वाकधान में जीवन ज्योति ब्लड बैंक, नागपुर द्वारा रक्तदान शिविर का आयोजन किया गया। जिसमें काजल श्रीवास्तव, वैभव टाकलखेडे, आकाश कोठिवान, चंदन दोलाई, प्रवीण अंबादे तथा मंगेश यादव सहित 20 रासेयो कार्यकर्ताओं ने रक्तदान किया। शिविर में ब्लड बैंक के चिकित्सा अधिकारी डा. अनिल नामपल्लीवार, पीआरओ किशोर खोबागडे, विकास बावने, नीलेश ढोले, टेक्निशियन शिजा अनिश, इमिनी कराडे, अश्विनी फुल्झोले, आसिफ कुरैशी, यज्ञनेश सोनवाने व महेश वानखेडे की टीम ने सेवाए प्रदान की। लॉज रेडियांस के सदस्य व बिगोडियर इंदर अडवाणी, शांतन् देशमुख, डा. एम.एन. घोषाल, प्राचार्य डा. एम.बी. बागडे, बिगेडियर डा. ए.बी. इंगले तथा डा. मनीष चक्रवर्ती की ममुख उपस्थिति रही। रासेयो अधिकारी व उपप्राचार्य डा. ए.एच. अंसारी क मो, असरार ने सभी का आभार माना।