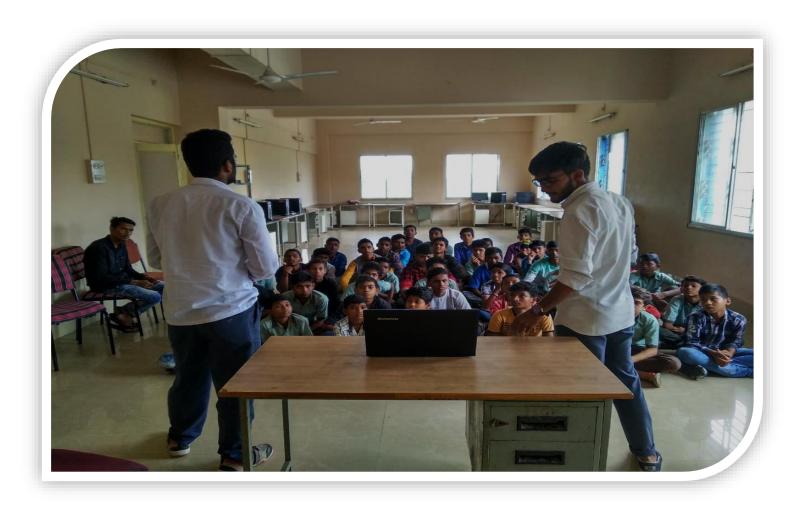

In these activity students from our department conducted Cyber Awareness Seminar session in various schools and in colleges as per the permission taken from the concerned authority of the schools in different teams under the observation of Teacher Coordinator Dr. Vinay Chavan and Dr.Kishor M. Dhole

### **Teacher Coordinators:**

- 1. Dr. Vinay Chavan
- 2. Dr. Kishor M Dhole

Total number of 31 presentations conducted during this awareness programme.

|            | Group Members          | School Name                           |           | Presentation |             |                    |
|------------|------------------------|---------------------------------------|-----------|--------------|-------------|--------------------|
| Sr.<br>No. |                        |                                       | Address   | Date         | Time        | No. of<br>students |
|            | AYYUB KHAN             |                                       |           |              | 8.00-9.00   | 635                |
|            | M SARWAR ANSARI        |                                       |           | 44.00.0047   | 9.00-10.00  |                    |
| 1          | MS. KARISHMA SAHOO     | M M RABBANI SCHOOL                    | КАМРТЕЕ   | 14-09-2017   | 10.00-11.00 |                    |
|            | MR. SAYYAD FARAZ       | -                                     |           |              |             |                    |
| 2          | AYYUB KHAN             | - M M RABBANI SCHOOL                  | KAMPTEE   | 15-09-2017   | 8.00-9.00   | 1090               |
| 2          | M SARWAR ANSARI        | - IM M RABBANI SCHOOL                 |           |              | 9.00-10.00  |                    |
| 3          | MS. ANKITA UMATHE      | NUTAN SARASWATI                       | KAMPTEE   | 18-09-2017   | 3.00-5.00   | 1151               |
| 5          | MR. SAURABH PANDE      | GIRLS HIGH SCHOOL                     | KAIVIPTEE | 18-09-2017   | 5.00-5.00   | 1151               |
| 4          | MS. ANKITA UMATHE      | SARASWATI SHISHU                      | KAMPTEE   | 20.00.2017   | 3.00-4.00   | 455                |
| 4          | MR. SAURABH PANDE      | — MANDIR HIGHER &<br>SECONDARY SCHOOL | KAIVIPTEE | 20-09-2017   | 4.00-5.00   | 455                |
| _          | MS.KHUSHBU RATHORE     | RAMKRISHNA SARDA<br>MISSION           |           | 21-09-2017   |             | 307                |
| 5          | MS. JAYLALITA MAHADULE | SCHOOL OF HOME<br>SCIENCE             | KAMPTEE   |              | 11.00-12.15 | 507                |
| 6          | MS. KARISHMA SAHOO     | KENDRIYA VIDYALAYA                    | KAMPTEE   | 23-09-2017   | 10.00-11.00 | 219                |