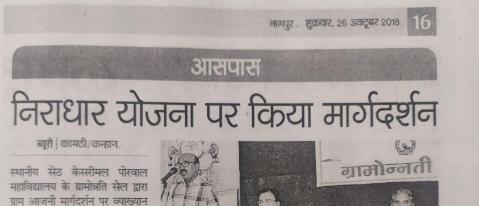

ब्यूरो कामठी/कन्हान. स्थानीय सेठ केसरीमल पोरवाल महाविद्यालय में राष्ट्रीय सेवा योजना इकाई (2017-18) तथा लॉज रेडियांस, नं. 116 नागपुर के संयुक्त तत्वाकधान में जीवन ज्योति ब्लड बैंक, नागपुर द्वारा रक्तदान शिविर का आयोजन किया गया। जिसमें काजल श्रीवास्तव, वैभव टाकलखेडे, आकाश कोठिवान, चंदन दोलाई, प्रवीण अंबादे तथा मंगेश यादव सहित 20 रासेयो कार्यकर्ताओं ने रक्तदान किया। शिविर में ब्लड बैंक के चिकित्सा अधिकारी डा. अनिल नामपल्लीवार, पीआरओ किशोर खोबागडे, विकास बावने, नीलेश ढोले, टेक्निशियन शिजा अनिश, इमिनी कराडे, अश्विनी फुल्झोले, आसिफ कुरैशी, यज्ञनेश सोनवाने व महेश वानखेडे की टीम ने सेवाए प्रदान की। लॉज रेडियांस के सदस्य व बिगोडियर इंदर अडवाणी, शांतन् देशमुख, डा. एम.एन. घोषाल, प्राचार्य डा. एम.बी. बागडे, बिगेडियर डा. ए.बी. इंगले तथा डा. मनीष चक्रवर्ती की ममुख उपस्थिति रही। रासेयो अधिकारी व उपप्राचार्य डा. ए.एच. अंसारी क मो, असरार ने सभी का आभार माना।