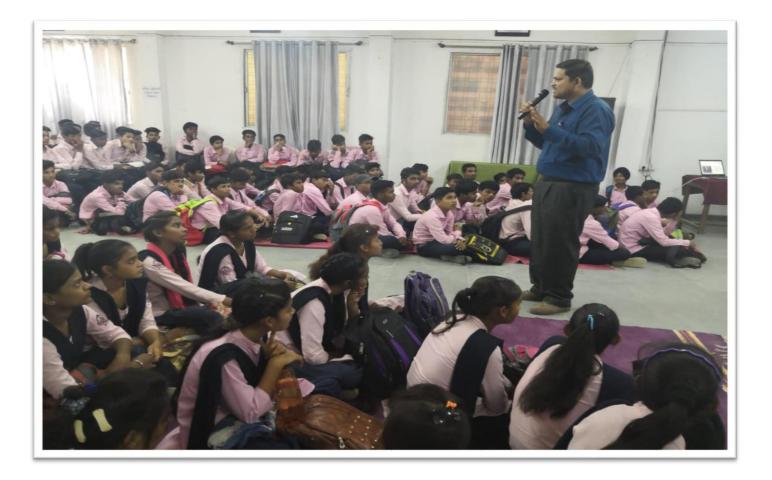

In these activity students from our department conducted Cyber Awareness Seminar session in various schools and in colleges as per the permission taken from the concerned authority of the schools in different teams under the observation of Teacher Coordinator Dr. Vinay Chavan and Dr.Kishor M. Dhole

### **Teacher Coordinators:**

- 1. Dr. Vinay Chavan
- 2. Dr. Kishor M Dhole

Total number of 31 presentations conducted during this awareness programme.

|            | Group Members          | School Name                           |           | Presentation |             |                    |
|------------|------------------------|---------------------------------------|-----------|--------------|-------------|--------------------|
| Sr.<br>No. |                        |                                       | Address   | Date         | Time        | No. of<br>students |
|            | AYYUB KHAN             |                                       |           |              | 8.00-9.00   | 635                |
|            | M SARWAR ANSARI        |                                       |           | 44.00.0047   | 9.00-10.00  |                    |
| 1          | MS. KARISHMA SAHOO     | M M RABBANI SCHOOL                    | КАМРТЕЕ   | 14-09-2017   | 10.00-11.00 |                    |
|            | MR. SAYYAD FARAZ       | -                                     |           |              |             |                    |
| 2          | AYYUB KHAN             | - M M RABBANI SCHOOL                  | KAMPTEE   | 15-09-2017   | 8.00-9.00   | 1090               |
| 2          | M SARWAR ANSARI        | - IM M RABBANI SCHOOL                 |           |              | 9.00-10.00  |                    |
| 3          | MS. ANKITA UMATHE      | NUTAN SARASWATI                       | KAMPTEE   | 18-09-2017   | 3.00-5.00   | 1151               |
| 5          | MR. SAURABH PANDE      | GIRLS HIGH SCHOOL                     | KAIVIPTEE | 18-09-2017   | 5.00-5.00   | 1151               |
| 4          | MS. ANKITA UMATHE      | SARASWATI SHISHU                      | KAMPTEE   | 20.00.2017   | 3.00-4.00   | 455                |
| 4          | MR. SAURABH PANDE      | — MANDIR HIGHER &<br>SECONDARY SCHOOL | KAIVIPTEE | 20-09-2017   | 4.00-5.00   | 455                |
| _          | MS.KHUSHBU RATHORE     | RAMKRISHNA SARDA<br>MISSION           |           | 21-09-2017   |             | 307                |
| 5          | MS. JAYLALITA MAHADULE | SCHOOL OF HOME<br>SCIENCE             | KAMPTEE   |              | 11.00-12.15 | 507                |
| 6          | MS. KARISHMA SAHOO     | KENDRIYA VIDYALAYA                    | KAMPTEE   | 23-09-2017   | 10.00-11.00 | 219                |