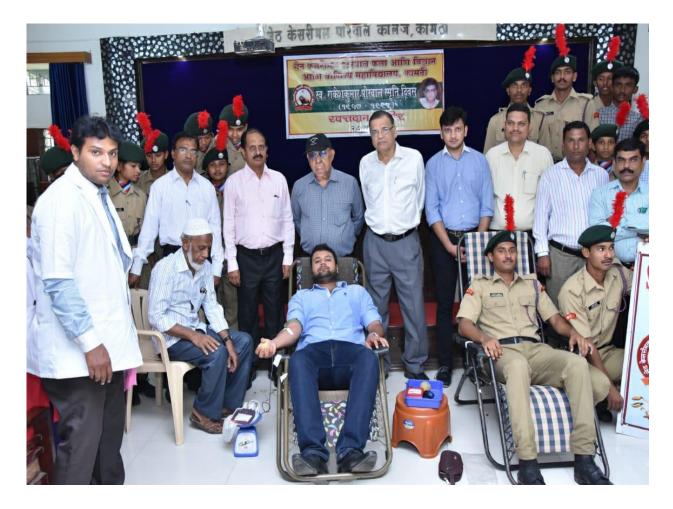

# **NSS Unit organizes Blood Donation Camp**

The NSS Unit of the S.K. Porwal college Kamptee in collaboration with Lodge Radiance 116, Nagpur and Jivan Jyoti Blood Bank organized a blood donation camp in the college premises on 18.02.2018 from 10.00 am to 3.00 pm. Total 20 volunteers donated blood on this occasion. All the donors were given a gift, snacks and certificate to motivate them to participate in such kind of social activities in future too. Principal Dr. M. B. Bagade exhorted the gathering about the importance of blood donation and appealed the students to participate in the camp in large numbers. Program Officer Dr. A.H. Ansari and Prof. Mohd. Asrar worked hard for the successful conduct of the event. Dr. Ansari thanked the team of doctors came from Jivan Jyoti Blood Bank. Ex-Principal and C.E.O. of SPM Kamptee Dr. M.N. Ghoshal, Dr. S.S. Dhondge and many eminent personalities of Lodge Radiance 116 were present on this occasion.

ब्यूरो कामठी/कन्हान. स्थानीय सेठ केसरीमल पोरवाल महाविद्यालय में राष्ट्रीय सेवा योजना इकाई (2017-18) तथा लॉज रेडियांस, नं. 116 नागपुर के संयुक्त तत्वाकधान में जीवन ज्योति ब्लड बैंक, नागपुर द्वारा रक्तदान शिविर का आयोजन किया गया। जिसमें काजल श्रीवास्तव, वैभव टाकलखेडे, आकाश कोठिवान, चंदन दोलाई, प्रवीण अंबादे तथा मंगेश यादव सहित 20 रासेयो कार्यकर्ताओं ने रक्तदान किया। शिविर में ब्लड बैंक के चिकित्सा अधिकारी डा. अनिल नामपल्लीवार, पीआरओ किशोर खोबागडे, विकास बावने, नीलेश ढोले, टेक्निशियन शिजा अनिश, इमिनी कराडे, अश्विनी फुल्झोले, आसिफ कुरैशी, यज्ञनेश सोनवाने व महेश वानखेडे की टीम ने सेवाए प्रदान की। लॉज रेडियांस के सदस्य व बिगोडियर इंदर अडवाणी, शांतन् देशमुख, डा. एम.एन. घोषाल, प्राचार्य डा. एम.बी. बागडे, बिगेडियर डा. ए.बी. इंगले तथा डा. मनीष चक्रवर्ती की ममुख उपस्थिति रही। रासेयो अधिकारी व उपप्राचार्य डा. ए.एच. अंसारी क मो, असरार ने सभी का आभार माना।