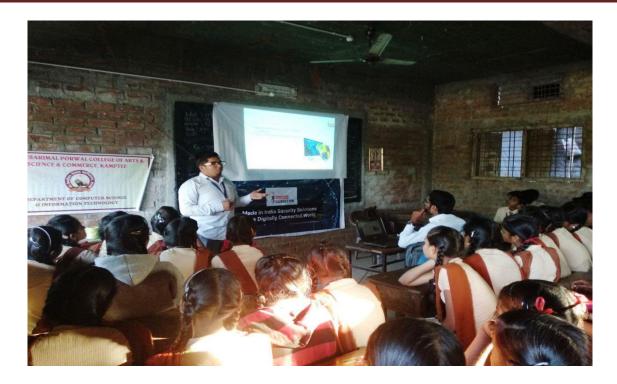

# Cyber Awareness Training Workshop

On dated **2<sup>nd</sup> August 2017** at 11.00 am, Training Workshop was organized by Quick Heal Foundation, Pune at Dr. Ambedkar College, Dikshabhumi,Nagpur. Students of department of Computer Science along with the faculty **Dr. Kishor Dhole** attended the Cyber Safety Awareness Training Programme at Dr. Ambedkar College, Nagpur. The training session conducted by **Ms. Sugandha Dani,** Regional Coordinator, QHF, Pune.