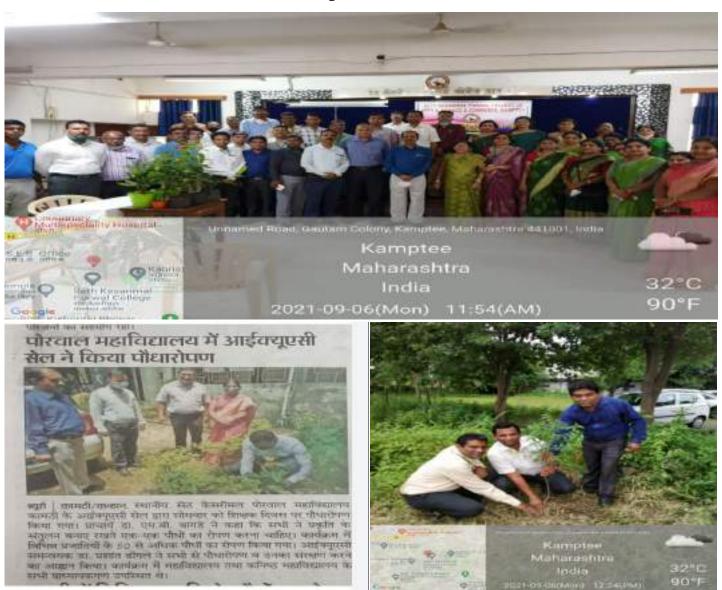

न किए गए व तीन वर्षों तक इन वृक्षों की देखभाल व संगोपन के लिए संस्था द्वारा पूर्ण सेवा देने का आश्वासन दिया. कार्यक्रम में डॉ. इफ्तिकार हुसैन, डॉ. किशोर ढोले, ए. अंसारी, खोन्नागड़े, वाई मेश्राम आदि उपस्थित थे.

■कामठी. (सं.) हरित परिसर, सुखी परिसर; शुद्ध वायु, स्वच्छ वायु इस संकल्पना को साकार करते हुए पोरवाल कालेज के भूतपूर्व छात्र परिषद द्वारा वृक्षारोपण कार्यक्रम शनिवार को आयोजित किया गया. जिसमें भूतपूर्व छात्रा व पूर्व राज्यमंत्री एड. सुलेखा कुंभारे के द्वारा वृक्षारोपण कार्यक्रम का शुभारंभ किया गया. कार्यक्रम की अध्यक्षता कालेज के प्राचार्य एम. बागड़े ने की. कालेज के वातावरण को शुद्ध व

> Nagpur Edition 05-september-2021 Page No. 7 epaper.enavabharat.com

Date: 04/09/2021

Dr. Indrajit Basu Secretary Alumni Association

### Tree Plantation Drive by IQAC

6<sup>th</sup> September 2021



IQAC of the Seth Kesarimal Porwal College, Kamptee organized a tree plantation drive in the college on the occasion of Teacher's day on 6<sup>th</sup> September 2021. On this occasion Principal Dr. M. B. Bagade emphasised on the need of having trees and greenery in our surroundings. He urged everyone to participate actively in the plantation drive. All the teaching staff members of senior and junior college took part in the plantation drive. Every teacher donated and planted a tree in the college campus. Nearly 50 different varieties of trees were planted on this occasion in the college campus. IQAC Coordinator Dr. Prashant Dhongle organized the event and took efforts to make this plantation drive a successful event. He also motivated everyone to plant trees and maintain greenery in thei