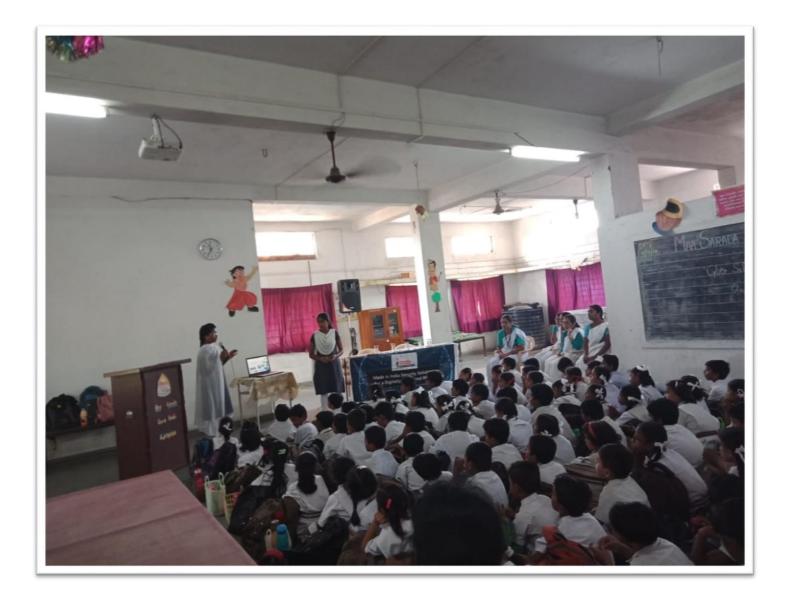

In these activity students from our department conducted Cyber Awareness Seminar session in various schools and in colleges as per the permission taken from the concerned authority of the schools in different teams under the observation of Teacher Coordinator Dr. Vinay Chavan and Dr.Kishor M. Dhole

### **Teacher Coordinators:**

- 1. Dr. Vinay Chavan
- 2. Dr. Kishor M Dhole

Total number of 31 presentations conducted during this awareness programme.

|            | Group Members          | School Name                           |           | Presentation |             |                    |
|------------|------------------------|---------------------------------------|-----------|--------------|-------------|--------------------|
| Sr.<br>No. |                        |                                       | Address   | Date         | Time        | No. of<br>students |
|            | AYYUB KHAN             |                                       |           |              | 8.00-9.00   | 635                |
|            | M SARWAR ANSARI        |                                       |           | 44.00.0047   | 9.00-10.00  |                    |
| 1          | MS. KARISHMA SAHOO     | M M RABBANI SCHOOL                    | КАМРТЕЕ   | 14-09-2017   | 10.00-11.00 |                    |
|            | MR. SAYYAD FARAZ       | -                                     |           |              |             |                    |
| 2          | AYYUB KHAN             | - M M RABBANI SCHOOL                  | KAMPTEE   | 15-09-2017   | 8.00-9.00   | 1090               |
| 2          | M SARWAR ANSARI        | - IM M RABBANI SCHOOL                 |           |              | 9.00-10.00  |                    |
| 3          | MS. ANKITA UMATHE      | NUTAN SARASWATI                       | KAMPTEE   | 18-09-2017   | 3.00-5.00   | 1151               |
| 5          | MR. SAURABH PANDE      | GIRLS HIGH SCHOOL                     | KAIVIPTEE | 18-09-2017   | 5.00-5.00   | 1151               |
| 4          | MS. ANKITA UMATHE      | SARASWATI SHISHU                      | KAMPTEE   | 20.00.2017   | 3.00-4.00   | 455                |
| 4          | MR. SAURABH PANDE      | — MANDIR HIGHER &<br>SECONDARY SCHOOL | KAIVIPTEE | 20-09-2017   | 4.00-5.00   | 455                |
| _          | MS.KHUSHBU RATHORE     | RAMKRISHNA SARDA<br>MISSION           |           | 21-09-2017   |             | 307                |
| 5          | MS. JAYLALITA MAHADULE | SCHOOL OF HOME<br>SCIENCE             | KAMPTEE   |              | 11.00-12.15 | 507                |
| 6          | MS. KARISHMA SAHOO     | KENDRIYA VIDYALAYA                    | KAMPTEE   | 23-09-2017   | 10.00-11.00 | 219                |