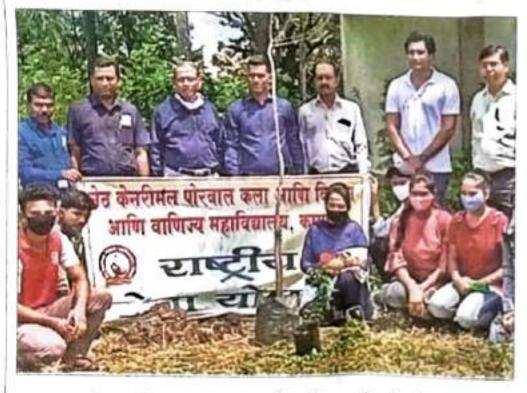

# **NSS Organizes Tree Plantation Drive**

As per directives of Govt. of Maharashtra to complete a target of 13 crores plantation, a sapling plantation programme was organized on 6<sup>th</sup> July 2017, in the premises of Seth Kesarimal Porwal College, Kamptee under the auspices of NSS unit of the college to mark the Krishi Din. NSS officer & Vice Principal, Dr. A. H. Ansari was the chief guest while Principal Dr. M. B. Bagade presided over the programme. Dr. S. C. Shirpurkar, Dr. M. Chakravarty, Dr. S. Dahat, Dr. S. Meshram, Dr. S. Khandare, Dr. Y. Meshram, NSS Officer Prof. M. Asrar, Dr. Renu Tiwari, Dr. Renuka Roy & Dr. Gazal Hashmi were prominently present during the programme.