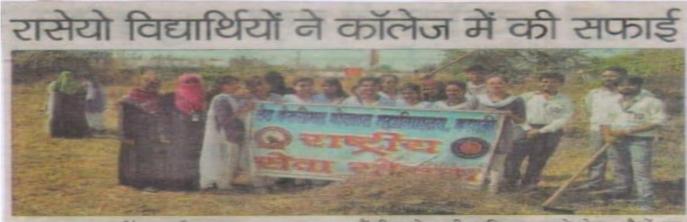

# **NSS Organizes Tree Plantation Drive**

As per directives of Govt. of Maharashtra to complete a target of 13 crores plantation, a sapling plantation programme was organized on 6<sup>th</sup> July 2017, in the premises of Seth Kesarimal Porwal College, Kamptee under the auspices of NSS unit of the college to mark the Krishi Din. NSS officer & Vice Principal, Dr. A. H. Ansari was the chief guest while Principal Dr. M. B. Bagade presided over the programme. Dr. S. C. Shirpurkar, Dr. M. Chakravarty, Dr. S. Dahat, Dr. S. Meshram, Dr. S. Khandare, Dr. Y. Meshram, NSS Officer Prof. M. Asrar, Dr. Renu Tiwari, Dr. Renuka Roy & Dr. Gazal Hashmi were prominently present during the programme.