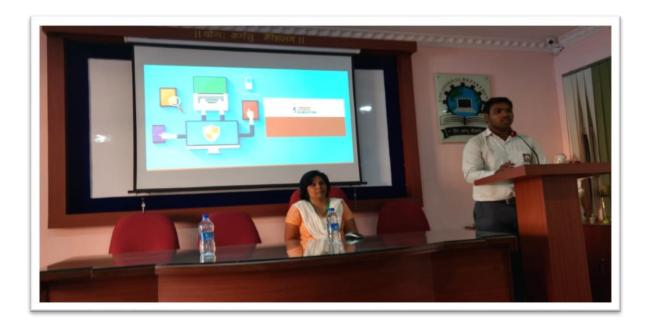

# Cyber Awareness Training Workshop

On dated **2<sup>nd</sup> August 2017** at 11.00 am, Training Workshop was organized by Quick Heal Foundation, Pune at Dr. Ambedkar College, Dikshabhumi,Nagpur. Students of department of Computer Science along with the faculty **Dr. Kishor Dhole** attended the Cyber Safety Awareness Training Programme at Dr. Ambedkar College, Nagpur. The training session conducted by **Ms. Sugandha Dani,** Regional Coordinator, QHF, Pune.

In these activity students from our department conducted Cyber Awareness Seminar session in various schools and in colleges as per the permission taken from the concerned authority of the schools in different teams under the observation of Teacher Coordinator Dr. Vinay Chavan and Dr.Kishor M. Dhole

### **Teacher Coordinators:**

- 1. Dr. Vinay Chavan
- 2. Dr. Kishor M Dhole

Total number of 31 presentations conducted during this awareness programme.

|            | Group Members          | School Name                           |           | Presentation |             |                    |
|------------|------------------------|---------------------------------------|-----------|--------------|-------------|--------------------|
| Sr.<br>No. |                        |                                       | Address   | Date         | Time        | No. of<br>students |
|            | AYYUB KHAN             |                                       |           |              | 8.00-9.00   | 635                |
|            | M SARWAR ANSARI        |                                       |           | 44.00.0047   | 9.00-10.00  |                    |
| 1          | MS. KARISHMA SAHOO     | M M RABBANI SCHOOL                    | КАМРТЕЕ   | 14-09-2017   | 10.00-11.00 |                    |
|            | MR. SAYYAD FARAZ       | -                                     |           |              |             |                    |
| 2          | AYYUB KHAN             | - M M RABBANI SCHOOL                  | KAMPTEE   | 15-09-2017   | 8.00-9.00   | 1090               |
| 2          | M SARWAR ANSARI        | - IM M RABBANI SCHOOL                 |           |              | 9.00-10.00  |                    |
| 3          | MS. ANKITA UMATHE      | NUTAN SARASWATI                       | KAMPTEE   | 18-09-2017   | 3.00-5.00   | 1151               |
| 5          | MR. SAURABH PANDE      | GIRLS HIGH SCHOOL                     | KAIVIPTEE | 18-09-2017   | 5.00-5.00   | 1151               |
| 4          | MS. ANKITA UMATHE      | SARASWATI SHISHU                      | KAMPTEE   | 20.00.2017   | 3.00-4.00   | 455                |
| 4          | MR. SAURABH PANDE      | — MANDIR HIGHER &<br>SECONDARY SCHOOL | KAIVIPTEE | 20-09-2017   | 4.00-5.00   | 455                |
| _          | MS.KHUSHBU RATHORE     | RAMKRISHNA SARDA<br>MISSION           |           | 21-09-2017   |             | 307                |
| 5          | MS. JAYLALITA MAHADULE | SCHOOL OF HOME<br>SCIENCE             | KAMPTEE   |              | 11.00-12.15 | 507                |
| 6          | MS. KARISHMA SAHOO     | KENDRIYA VIDYALAYA                    | KAMPTEE   | 23-09-2017   | 10.00-11.00 | 219                |