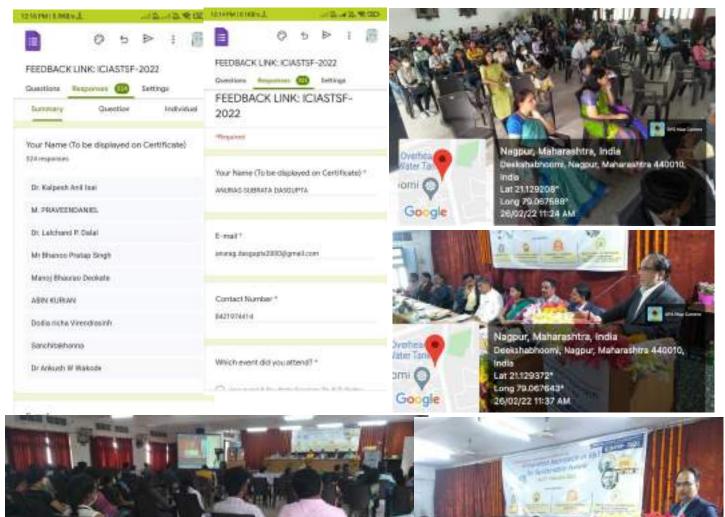

| 22 | 07.01.2022                  | National Webinar on Archaeological Excavation.                                                                            |  |
|----|-----------------------------|---------------------------------------------------------------------------------------------------------------------------|--|
| 23 | 25.01.2022                  | National Voter's Day Programme.                                                                                           |  |
| 24 | 01.02.2022                  | Webinar on Intellectual Property Rights.                                                                                  |  |
| 25 | 02.02.2022                  | Webinar on Fight the Offensive Advances at Work Place.                                                                    |  |
| 26 | 04.02.2022                  | Webinar on Communication and Relationship Building Skills.                                                                |  |
| 27 | 11.02.2022 &<br>12.02.2022  | COVID – 19 Vaccination Drive for students of age group between 15 to 18 years.                                            |  |
| 28 | 16.02.2022                  | Webinar on All About Income Tax Returns, Tax Savings and Investments.                                                     |  |
| 29 | 26.02.2022 &<br>27.02.2022  | The Trans-disciplinary International Conference on Integrated<br>Approach in Science & Technology for Sustainable Future. |  |
| 30 | 09.03.2022                  | Blood Donation Camp.                                                                                                      |  |
| 31 | 21.03.2022 to<br>27.03.2022 | NSS Special Camp at Village Ghorpad.                                                                                      |  |
| 32 | 24.03.2022                  | Webinar on Economic Recovery of Indian Economy,Assessment Criteria & Challenges of Global Economy.                        |  |
| 33 | 18.04.2022                  | Awareness Program on Water Conservation in Kamptee area.                                                                  |  |
| 34 | 12.08.2022                  | Har Ghar Tiranga - Social Awareness Rally.                                                                                |  |
| 35 | 29.08.2022                  | Blood Donation Camp.                                                                                                      |  |