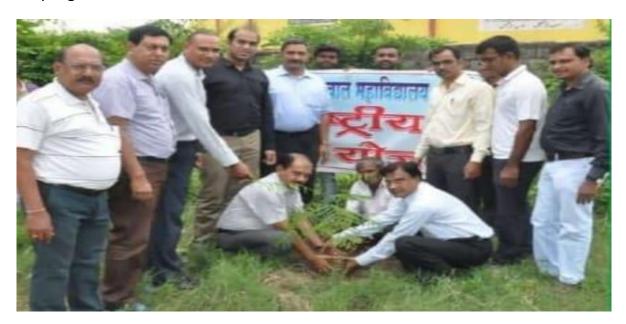

# **NSS Organizes Tree Plantation Drive**

As per directives of Govt. of Maharashtra to complete a target of 13 crores plantation, a sapling plantation programme was organized on 6<sup>th</sup> July 2017, in the premises of Seth Kesarimal Porwal College, Kamptee under the auspices of NSS unit of the college to mark the Krishi Din. NSS officer & Vice Principal, Dr. A. H. Ansari was the chief guest while Principal Dr. M. B. Bagade presided over the programme. Dr. S. C. Shirpurkar, Dr. M. Chakravarty, Dr. S. Dahat, Dr. S. Meshram, Dr. S. Khandare, Dr. Y. Meshram, NSS Officer Prof. M. Asrar, Dr. Renu Tiwari, Dr. Renuka Roy & Dr. Gazal Hashmi were prominently present during the programme.

Dr. A. H. Ansari NSS Programme Officer