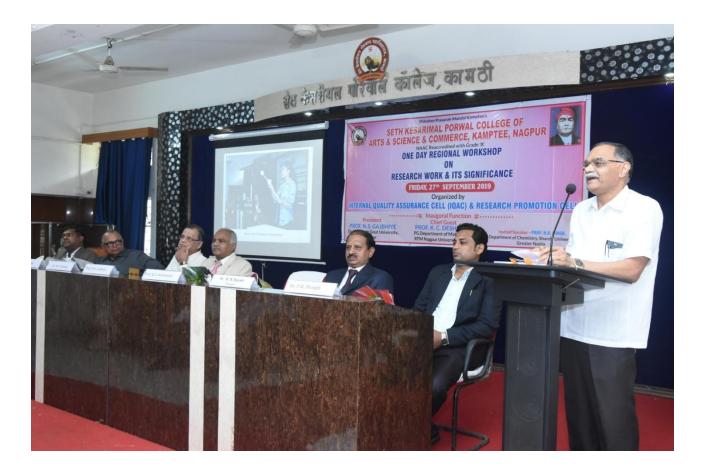

|        | Academic Year 2019 - 2020   |                                                                                   |  |  |
|--------|-----------------------------|-----------------------------------------------------------------------------------|--|--|
| S. No. | Date of Program             | Name of Program                                                                   |  |  |
| 1      | 18.07.2019 to 25.07.2019    | Tree Plantation Week.                                                             |  |  |
| 2      | 26.07.2019                  | Kargil Vijay Divas Rally in Kamptee.                                              |  |  |
| 3      | 06.08.2019                  | Tree Plantation and Slogan Rally.                                                 |  |  |
| 4      | 13.08.2019                  | Swaccha Bharat Abhiyan.                                                           |  |  |
| 5      | 28.08.2019                  | Blood Donation Camp.                                                              |  |  |
| 6      | 18.09.2019                  | One day National Conference on Online Business Issues & Challenges (OBIC – 2019). |  |  |
| 7      | 27.09.2019                  | One Day Regional Workshop on Research Work & its Significance.                    |  |  |
| 8      | 30.09.2019                  | Swaccha Bharat Abhiyan.                                                           |  |  |
| 9      | 20.08.2019 to 30.09.2019    | Cyber Awareness Seminars conducted in various schools and colleges.               |  |  |
| 10     | 04.11.2019                  | Rasta Suraksha Abhiyan Program.                                                   |  |  |
| 11     | 11.11.2019 to<br>17.11.2019 | Swaccha Bharat Abhiyan Week.                                                      |  |  |