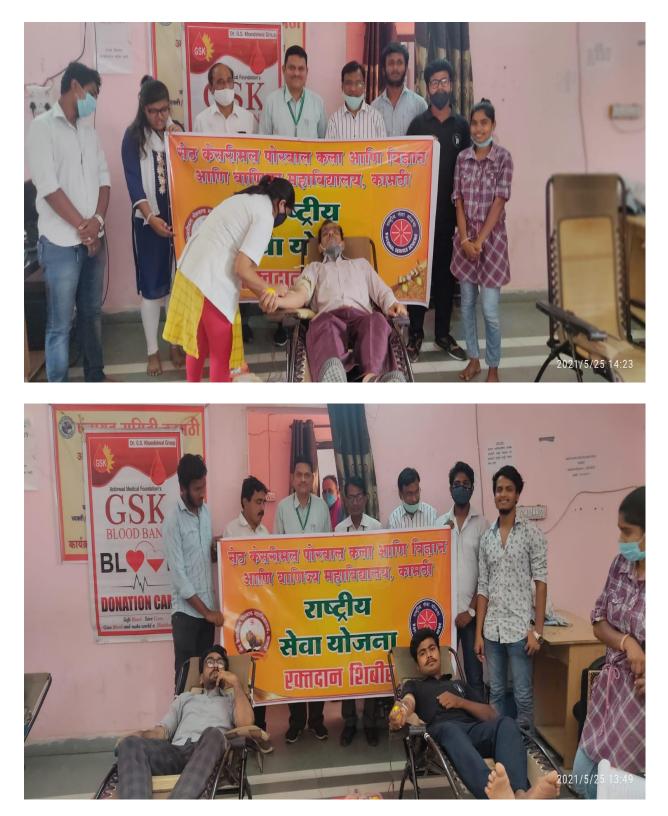

|        | Academic Year 2020 - 2021 |                                                                       |  |  |
|--------|---------------------------|-----------------------------------------------------------------------|--|--|
| S. No. | Date of Program           | Name of Program                                                       |  |  |
| 1      | 29.07.2020                | International Tiger Day Program.                                      |  |  |
| 2      | 08.09.2020                | Webinar on Gender Sensitization.                                      |  |  |
| 3      | 08.03.2021                | Webinar on Women at Work Place.                                       |  |  |
| 4      | 01.05.2021                | Webinar on Health Awareness Program on COVID-19.                      |  |  |
| 5      | 25.05.2021                | Blood Donation Camp.                                                  |  |  |
| 6      | 10.07.2021                | Blood Donation Camp.                                                  |  |  |
| 7      | 17.07.2021                | Webinar on Right to Information Act & Transparency of Administration. |  |  |
| 8      | 22.07.2021                | Webinar on Gender Inequality.                                         |  |  |

|        | Academic Year 2021 - 2022   |                                                                                |  |  |
|--------|-----------------------------|--------------------------------------------------------------------------------|--|--|
| S. No. | Date of Program             | Name of Program                                                                |  |  |
| 1      | 10.07.2021                  | Blood Donation Camp.                                                           |  |  |
| 2      | 17.07.2021                  | Webinar on Right to Information Act & Transparency of Administration.          |  |  |
| 3      | 22.07.2021                  | Webinar on Gender Inequality.                                                  |  |  |
| 4      | 26.07.2021                  | Webinar on Balanced Diet.                                                      |  |  |
| 5      | 27.07.2021                  | Webinar on COVID-19 & Oral Health Care.                                        |  |  |
| 6      | 29.07.2021                  | Webinar on Women Self Employment.                                              |  |  |
| 7      | 02.08.2021                  | Webinar on Nutrition & Stress Management.                                      |  |  |
| 8      | 04.08.2021                  | Webinar on Plant Nursery, Landscaping & its Management.                        |  |  |
| 9      | 10.08.2021                  | COVID-19 Vaccination Drive.                                                    |  |  |
| 10     | 12.08.2021                  | Webinar on Skill Development & Self Employment.                                |  |  |
| 11     | 02.09.2021                  | Webinar on Health Food Planet.                                                 |  |  |
| 12     | 04.09.2021                  | Tree Plantation Drive.                                                         |  |  |
| 13     | 06.09.2021                  | Tree Plantation Drive.                                                         |  |  |
| 14     | 18.09.2021                  | Tree Plantation Drive.                                                         |  |  |
| 15     | 29.09.2021                  | Women's Health.                                                                |  |  |
| 16     | 22.10.2021                  | COVID-19 Vaccination Drive.                                                    |  |  |
| 17     | 29.10.2021                  | COVID-19 Vaccination Drive.                                                    |  |  |
| 18     | 30.10.2021                  | National Unity Day Program.                                                    |  |  |
| 19     | 13.11.2021                  | COVID-19 Vaccination Drive.                                                    |  |  |
| 20     | 17.11.2021 to<br>18.11.2021 | Workshop on Health & Nutrition.                                                |  |  |
| 21     | 05.01.2022                  | COVID – 19 Vaccination Drive for students of age group between 15 to 18 years. |  |  |