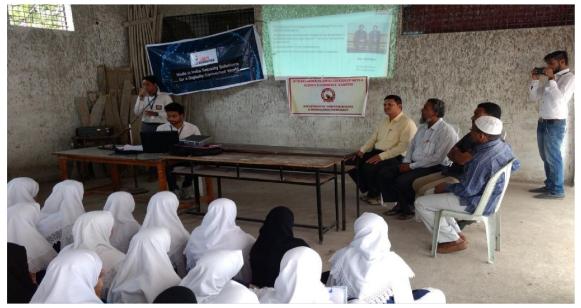

# 2. Cyber Safety Awareness Campaign

QHF Seminars conducted by faculty along with students in various schools and Colleges.

Mr. Ayub Khan and Mohd. Sarwar delivered cyber awareness presentation at M.M. Rabbani High School & Junior College, Kamptee on 14<sup>th</sup> September 2017 in presence of Principal Mohd. Naseem Sir, Coordinator Dr. Kishor Dhole and with other teachers.