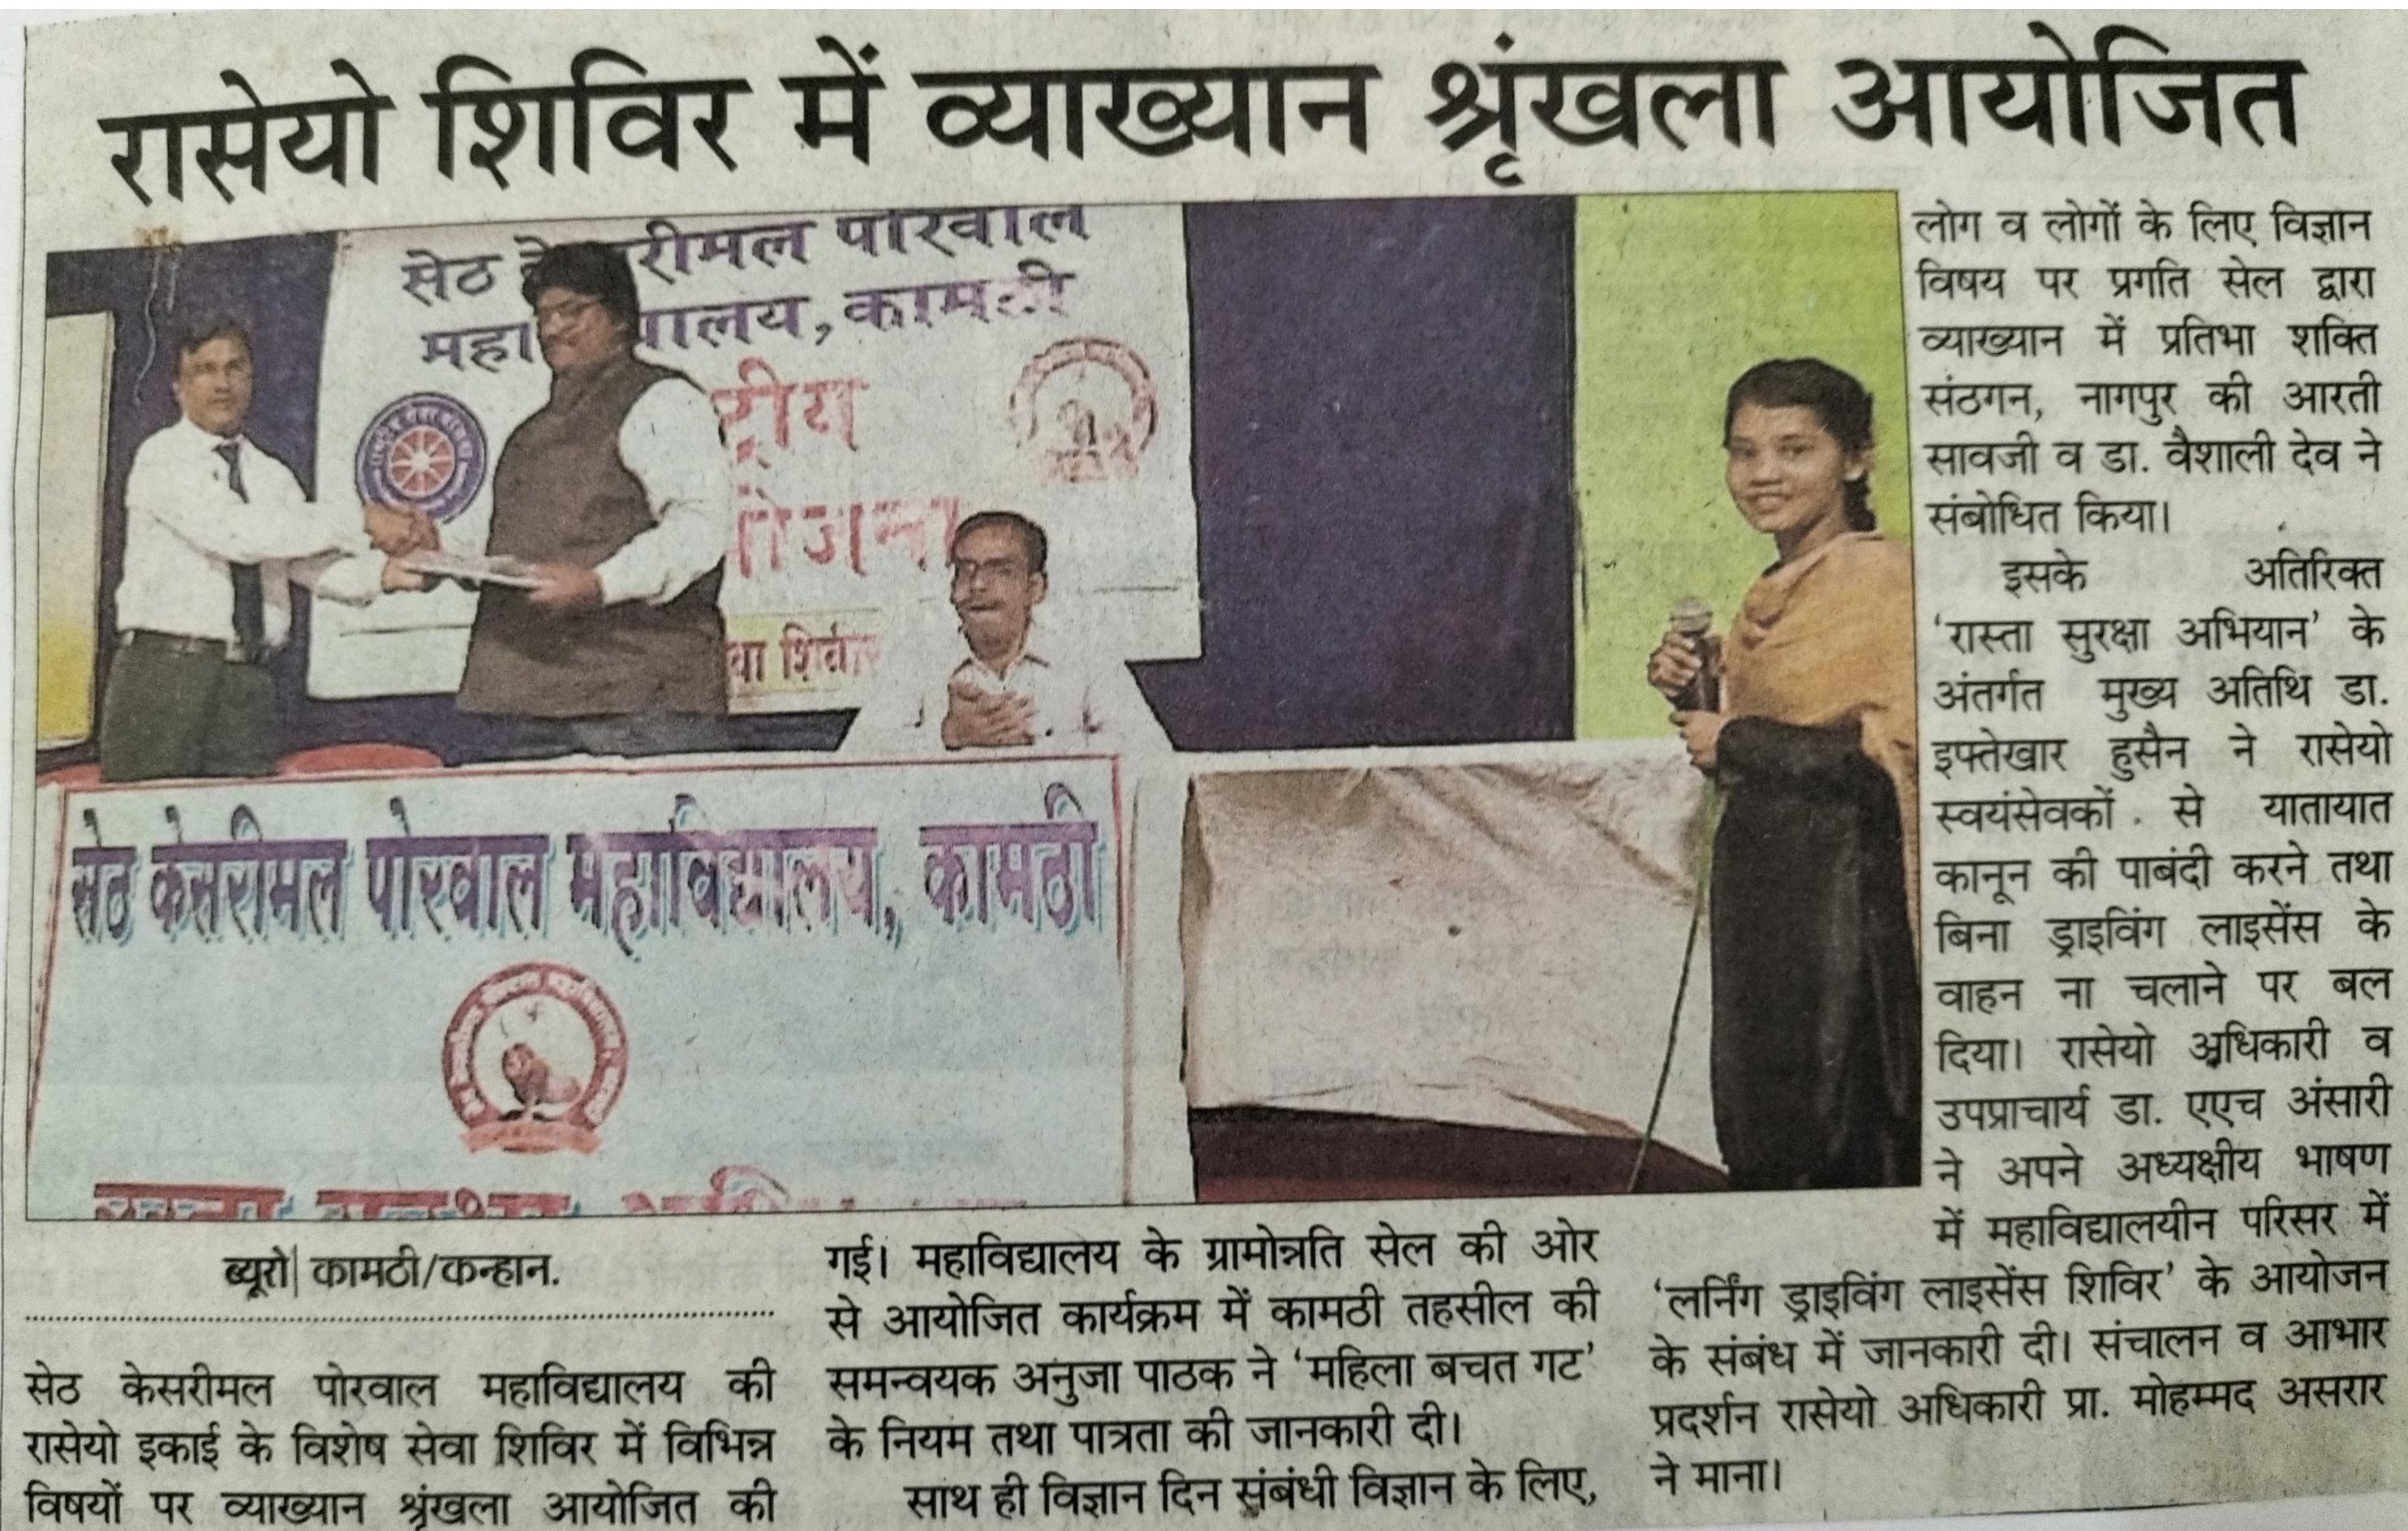

श्री खेडगरकर<br>कु. पुनम मानकर | B.Sc.II<br>B.Sc.II<br>B.Sc.II<br>B.Sc.II<br>B.Sc.II<br>B.Sc.II | आदासा ता. कळमेश्वर<br>२७.०२.१९<br>ते<br>०२.०२.१९ | धनवटे नेशनल<br>कॉलेज नागपुर<br>तायवाडे<br>महाविद्यालय<br>करोडी आणि<br>बी.एस. वानखेडे<br>महाविद्यालय<br>खापरखेडा |
| 9                          | मोहम्मद कैफ<br>मृदल शेंडे                                                                                         | B.Com. II<br>B.Sc. II                                          | कुही-मांढळ<br>१९.०२.१९<br>ते<br>२५.०२.१९         | श्री लेमदेव पाटील<br>महाविद्यालय<br>कुही-मांढळ                                                                  |





## National Service Scheme (2018-19) Special Service Camp Gram Panchayat Aajni



Inauguration of the Camp



### Beti Bachao-Beti Padhao Abhiyan















जागरूकता फैलाना था। स्वयंसेवकों ने ग्रामवासियों से विभिन्न विषयों पर चर्चा की। जिसमें शिक्षा, स्वच्छता, रोजगार, प्रदूषण, जल संकट आदि विषयों का समावेश था। बेटी-बचाओ-बेटी पढ़ाओ कार्यक्रम में लड़कियों के प्रति शिक्षा को लेकर उत्पन्न होने वाली समस्याओं पर भी चर्चा की। खेती से प्रति दिन कम होने वाली आय, बढ़ती लागत, कीटनाशक दवाओं की समस्या तथा केंद्र सरकार की योजनाओं के संबंध में ग्रामवासियों ने अपने विचार व्यक्त किए। रासेयो अधिकारी व उपप्राचार्य डा. एएच अंसारी व प्रा. मोहम्मद असरार के नेतृत्व में कार्यक्रम हुआ। जिसमें शिविर के 100 से







(दांये से बांये – प्रो. मोहम्मद असरार, मार्गदर्शक अनुजा फाटक, संयोजक डॉ. जितेंद्र सावजी तागडे, डॉ. अजहर अबरार, प्रा. तारुण्य मुलतानी)

### ग्रामोन्नति सेल द्वारा "महिला बचत गट" पर मार्गदर्शन

सेठ केसरीमल पोरवाल महाविद्यालय के ग्रामोन्नति सेल द्वारा सोम