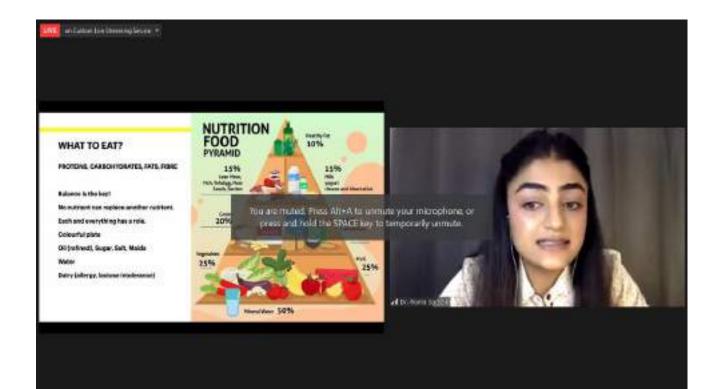

Lifestyle Medicine physician from Nagpur. The webinar was live streamed on the Zoom as well as on the official YouTube channel of the college. There were 96 participants in the webinar. Dr. Sarnaik spoke on the various ways to combat stress, the need to consume nutritious food and also emphasized the importance of physical exercise. Principal Dr. M. B. Bagade exhorted the participants to maintain safety and hygiene during the pandemic. Dr. Priyanka Bhoyar conducted the proceedings of the webinar while Convener, Dr. Manish Chakravarty gave the introductory remarks. Dr. Sanjeev Shirpurkar proposed a formal vote of thanks. Members of the Cell Dr. Anil Khobragade, Dr. Rashmi Jachak and Dr. V. V. Kamdi, along with the other teachers and students participated enthusiastically in the webinar.







Dr. Manish Chakravarty Convener Social Awareness Cell **Department of Botany** 

**Report on webinar** 

**Topic- Plant Nursery, Landscaping and its Management** 



The Department of Botany has organized a Live webinar on the Topic "Plant Nursery, Landscaping and Its Management" on the occasion of the World Conservation Day, Dated 4 th August 2021 (Wednesday) at 11 a.m. The Guest speaker of this webinar was Dr. Ashwajeet Fulzele, Associate professor and Head Department of Botany at Mathuradas Mohota Science College, Nagpur. The program was conducted by Dr. Rashmi Jachak and vote of thanks was given by Head of the department Dr. Jayshree Thaware.

The program was organized on Zoom platform and streamed live on YouTube channel of the college. Total 127 participants were registered by fi