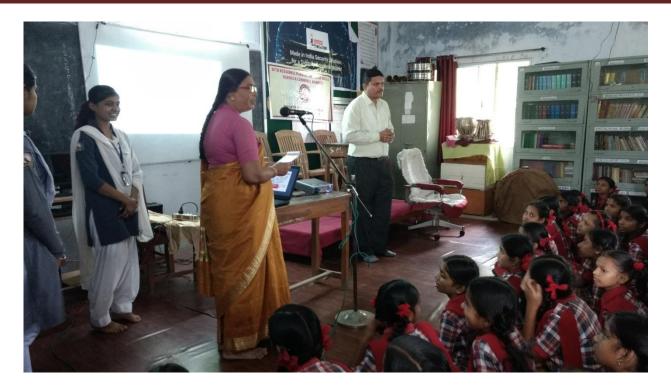

In these activity students from our department conducted Cyber Awareness Seminar session in various schools and in colleges as per the permission taken from the concerned authority of the schools in different teams under the observation of Teacher Coordinator Dr. Vinay Chavan and Dr.Kishor M. Dhole

### **Teacher Coordinators:**

- 1. Dr. Vinay Chavan
- 2. Dr. Kishor M Dhole

Total number of 31 presentations conducted during this awareness programme.

|            | Group Members          | School Name                           |           | Presentation |             |                    |
|------------|------------------------|---------------------------------------|-----------|--------------|-------------|--------------------|
| Sr.<br>No. |                        |                                       | Address   | Date         | Time        | No. of<br>students |
|            | AYYUB KHAN             |                                       |           |              | 8.00-9.00   | 635                |
|            | M SARWAR ANSARI        |                                       |           | 44.00.0047   | 9.00-10.00  |                    |
| 1          | MS. KARISHMA SAHOO     | M M RABBANI SCHOOL                    | КАМРТЕЕ   | 14-09-2017   | 10.00-11.00 |                    |
|            | MR. SAYYAD FARAZ       | -                                     |           |              |             |                    |
| 2          | AYYUB KHAN             | - M M RABBANI SCHOOL                  | KAMPTEE   | 15-09-2017   | 8.00-9.00   | 1090               |
| 2          | M SARWAR ANSARI        | - IM M RABBANI SCHOOL                 |           |              | 9.00-10.00  |                    |
| 3          | MS. ANKITA UMATHE      | NUTAN SARASWATI                       | KAMPTEE   | 18-09-2017   | 3.00-5.00   | 1151               |
| 5          | MR. SAURABH PANDE      | GIRLS HIGH SCHOOL                     | KAIVIPTEE | 18-09-2017   | 5.00-5.00   | 1151               |
| 4          | MS. ANKITA UMATHE      | SARASWATI SHISHU                      | KAMPTEE   | 20.00.2017   | 3.00-4.00   | 455                |
| 4          | MR. SAURABH PANDE      | — MANDIR HIGHER &<br>SECONDARY SCHOOL | KAIVIPTEE | 20-09-2017   | 4.00-5.00   | 455                |
| _          | MS.KHUSHBU RATHORE     | RAMKRISHNA SARDA<br>MISSION           |           | 21-09-2017   |             | 307                |
| 5          | MS. JAYLALITA MAHADULE | SCHOOL OF HOME<br>SCIENCE             | KAMPTEE   |              | 11.00-12.15 | 507                |
| 6          | MS. KARISHMA SAHOO     | KENDRIYA VIDYALAYA                    | KAMPTEE   | 23-09-2017   | 10.00-11.00 | 219                |