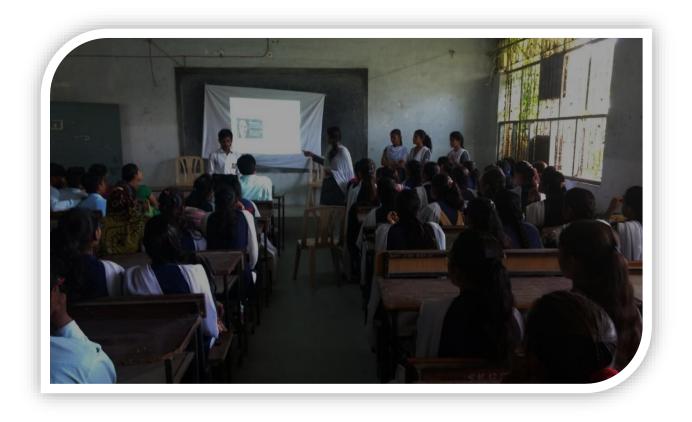

In these activity students from our department conducted Cyber Awareness Seminar session in various schools and in colleges as per the permission taken from the concerned authority of the schools in different teams under the observation of Teacher Coordinator Dr. Vinay Chavan and Dr.Kishor M. Dhole

### **Teacher Coordinators:**

- 1. Dr. Vinay Chavan
- 2. Dr. Kishor M Dhole

Total number of 31 presentations conducted during this awareness programme.

|            | Group Members          | School Name                           |           | Presentation |             |                    |
|------------|------------------------|---------------------------------------|-----------|--------------|-------------|--------------------|
| Sr.<br>No. |                        |                                       | Address   | Date         | Time        | No. of<br>students |
|            | AYYUB KHAN             |                                       |           |              | 8.00-9.00   | 635                |
|            | M SARWAR ANSARI        |                                       |           | 44.00.0047   | 9.00-10.00  |                    |
| 1          | MS. KARISHMA SAHOO     | M M RABBANI SCHOOL                    | КАМРТЕЕ   | 14-09-2017   | 10.00-11.00 |                    |
|            | MR. SAYYAD FARAZ       | -                                     |           |              |             |                    |
| 2          | AYYUB KHAN             | - M M RABBANI SCHOOL                  | KAMPTEE   | 15-09-2017   | 8.00-9.00   | 1090               |
| 2          | M SARWAR ANSARI        | - IM M RABBANI SCHOOL                 |           |              | 9.00-10.00  |                    |
| 3          | MS. ANKITA UMATHE      | NUTAN SARASWATI                       | KAMPTEE   | 18-09-2017   | 3.00-5.00   | 1151               |
| 5          | MR. SAURABH PANDE      | GIRLS HIGH SCHOOL                     | KAIVIPTEE | 18-09-2017   | 5.00-5.00   | 1151               |
| 4          | MS. ANKITA UMATHE      | SARASWATI SHISHU                      | KAMPTEE   | 20.00.2017   | 3.00-4.00   | 455                |
| 4          | MR. SAURABH PANDE      | — MANDIR HIGHER &<br>SECONDARY SCHOOL | KAIVIPTEE | 20-09-2017   | 4.00-5.00   | 455                |
| _          | MS.KHUSHBU RATHORE     | RAMKRISHNA SARDA<br>MISSION           |           | 21-09-2017   |             | 307                |
| 5          | MS. JAYLALITA MAHADULE | SCHOOL OF HOME<br>SCIENCE             | KAMPTEE   |              | 11.00-12.15 | 507                |
| 6          | MS. KARISHMA SAHOO     | KENDRIYA VIDYALAYA                    | KAMPTEE   | 23-09-2017   | 10.00-11.00 | 219                |

# 2. Cyber Safety Awareness Campaign

QHF Seminars conducted by faculty along with students in various schools and Colleges.

Mr. Ayub Khan and Mohd. Sarwar delivered cyber awareness presentation at M.M. Rabbani High School & Junior College, Kamptee on 14<sup>th</sup> September 2017 in presence of Principal Mohd. Naseem Sir, Coordinator Dr. Kishor Dhole and with other teachers.