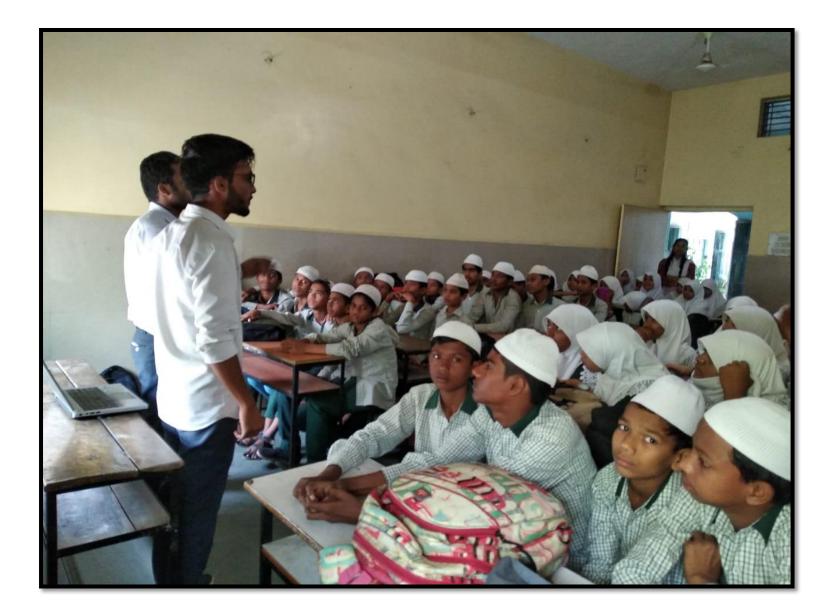

# 2. Cyber Safety Awareness Campaign

QHF Seminars conducted by faculty along with students in various schools and Colleges.

Mr. Ayub Khan and Mohd. Sarwar delivered cyber awareness presentation at M.M. Rabbani High School & Junior College, Kamptee on 14<sup>th</sup> September 2017 in presence of Principal Mohd. Naseem Sir, Coordinator Dr. Kishor Dhole and with other teachers.