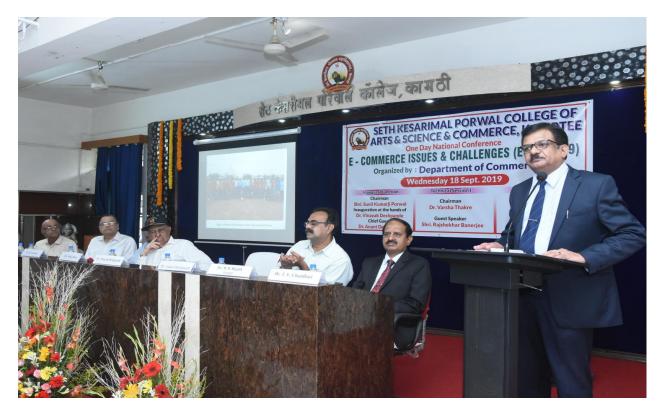

|        | Academic Year 2019 - 2020   |                                                                                   |  |  |
|--------|-----------------------------|-----------------------------------------------------------------------------------|--|--|
| S. No. | Date of Program             | Name of Program                                                                   |  |  |
| 1      | 18.07.2019 to 25.07.2019    | Tree Plantation Week.                                                             |  |  |
| 2      | 26.07.2019                  | Kargil Vijay Divas Rally in Kamptee.                                              |  |  |
| 3      | 06.08.2019                  | Tree Plantation and Slogan Rally.                                                 |  |  |
| 4      | 13.08.2019                  | Swaccha Bharat Abhiyan.                                                           |  |  |
| 5      | 28.08.2019                  | Blood Donation Camp.                                                              |  |  |
| 6      | 18.09.2019                  | One day National Conference on Online Business Issues & Challenges (OBIC – 2019). |  |  |
| 7      | 27.09.2019                  | One Day Regional Workshop on Research Work & its Significance.                    |  |  |
| 8      | 30.09.2019                  | Swaccha Bharat Abhiyan.                                                           |  |  |
| 9      | 20.08.2019 to 30.09.2019    | Cyber Awareness Seminars conducted in various schools and colleges.               |  |  |
| 10     | 04.11.2019                  | Rasta Suraksha Abhiyan Program.                                                   |  |  |
| 11     | 11.11.2019 to<br>17.11.2019 | Swaccha Bharat Abhiyan Week.                                                      |  |  |