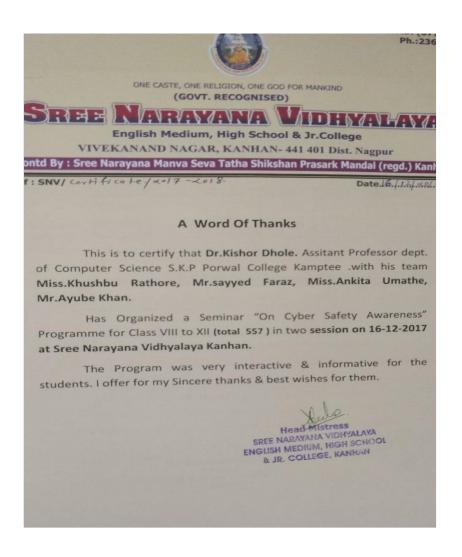

In these activity students from our department conducted Cyber Awareness Seminar session in various schools and in colleges as per the permission taken from the concerned authority of the schools in different teams under the observation of Teacher Coordinator Dr. Vinay Chavan and Dr.Kishor M. Dhole

### **Teacher Coordinators:**

- 1. Dr. Vinay Chavan
- 2. Dr. Kishor M Dhole

Total number of 31 presentations conducted during this awareness programme.

|            | Group Members          | School Name                           |           | Presentation |             |                    |
|------------|------------------------|---------------------------------------|-----------|--------------|-------------|--------------------|
| Sr.<br>No. |                        |                                       | Address   | Date         | Time        | No. of<br>students |
|            | AYYUB KHAN             |                                       |           |              | 8.00-9.00   | 635                |
|            | M SARWAR ANSARI        |                                       |           | 44.00.0047   | 9.00-10.00  |                    |
| 1          | MS. KARISHMA SAHOO     | M M RABBANI SCHOOL                    | КАМРТЕЕ   | 14-09-2017   | 10.00-11.00 |                    |
|            | MR. SAYYAD FARAZ       | -                                     |           |              |             |                    |
| 2          | AYYUB KHAN             | - M M RABBANI SCHOOL                  | KAMPTEE   | 15-09-2017   | 8.00-9.00   | 1090               |
| 2          | M SARWAR ANSARI        | - IM M RABBANI SCHOOL                 |           |              | 9.00-10.00  |                    |
| 3          | MS. ANKITA UMATHE      | NUTAN SARASWATI                       | KAMPTEE   | 18-09-2017   | 3.00-5.00   | 1151               |
| 5          | MR. SAURABH PANDE      | GIRLS HIGH SCHOOL                     | KAIVIPTEE | 18-09-2017   | 5.00-5.00   | 1151               |
| 4          | MS. ANKITA UMATHE      | SARASWATI SHISHU                      | KAMPTEE   | 20.00.2017   | 3.00-4.00   | 455                |
| 4          | MR. SAURABH PANDE      | — MANDIR HIGHER &<br>SECONDARY SCHOOL | KAIVIPTEE | 20-09-2017   | 4.00-5.00   | 455                |
| _          | MS.KHUSHBU RATHORE     | RAMKRISHNA SARDA<br>MISSION           |           | 21-09-2017   |             | 307                |
| 5          | MS. JAYLALITA MAHADULE | SCHOOL OF HOME<br>SCIENCE             | KAMPTEE   |              | 11.00-12.15 | 507                |
| 6          | MS. KARISHMA SAHOO     | KENDRIYA VIDYALAYA                    | KAMPTEE   | 23-09-2017   | 10.00-11.00 | 219                |