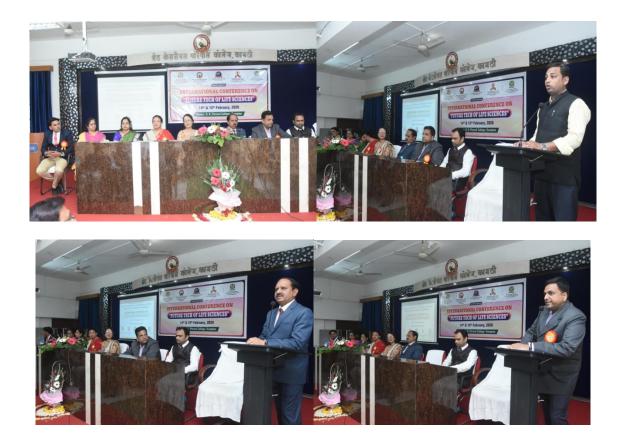

| 12 | 20.11.2019 to 22.11.2019    | Photo Exhibition of Arabic & Persian Scriptures on Indian<br>Monuments for general public. |  |
|----|-----------------------------|--------------------------------------------------------------------------------------------|--|
| 13 | 02.12.2019                  | Program on Digital Frauds & Banking.                                                       |  |
| 14 | 20.12.2019 to 21.12.2019    | National Conference on Solid State Chemistry & Allied Areas (NCSCA-2019).                  |  |
| 15 | 23.01.2020                  | Guidance at Kasturchand Daga Child Orphanage.                                              |  |
| 16 | 24.01.2020                  | One Day Gallantry Camp at Parshivni.                                                       |  |
| 17 | 31.01.2020                  | Swaccha Bharat Abhiyan.                                                                    |  |
| 18 | 01.02.2020                  | Guidance at Anand Van, Warora.                                                             |  |
| 19 | 14.02.2020 to<br>15.02.2020 | Two Day International Conference on Future Tech of Life Sciences.                          |  |
| 20 | 15.02.2020                  | Social Awareness Campaign on Importance of Protection of Cows at Lumbini Nagar, Kamptee.   |  |
| 21 | 17.02.2020 to<br>18.02.2020 | Swaccha Bharat Abhiyan.                                                                    |  |
| 22 | 22.02.2020                  | One Day NSS Camp at Village Ajni.                                                          |  |
| 23 | 01.03.2020 to<br>07.03.2020 | University Level NSS Camp at Neelaj Village.                                               |  |
| 24 | 14.03.2020                  | Social Awareness Rally on Plastic Elimination in Kamptee.                                  |  |
| 25 | 25.05.2020                  | International Webinar on Researching & Writing a Masters Dissertation.                     |  |
| 26 | 28.05.2020 to<br>29.05.2020 | Two Day National Webinar on ICT Tools for College Teachers.                                |  |