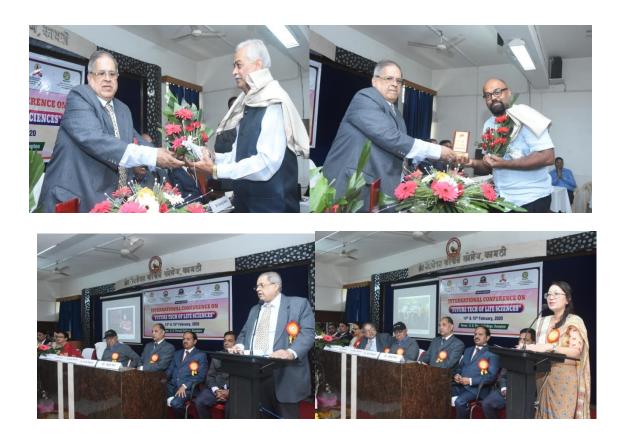

| 12 | 20.11.2019 to 22.11.2019    | Photo Exhibition of Arabic & Persian Scriptures on Indian<br>Monuments for general public. |  |
|----|-----------------------------|--------------------------------------------------------------------------------------------|--|
| 13 | 02.12.2019                  | Program on Digital Frauds & Banking.                                                       |  |
| 14 | 20.12.2019 to 21.12.2019    | National Conference on Solid State Chemistry & Allied Areas (NCSCA-2019).                  |  |
| 15 | 23.01.2020                  | Guidance at Kasturchand Daga Child Orphanage.                                              |  |
| 16 | 24.01.2020                  | One Day Gallantry Camp at Parshivni.                                                       |  |
| 17 | 31.01.2020                  | Swaccha Bharat Abhiyan.                                                                    |  |
| 18 | 01.02.2020                  | Guidance at Anand Van, Warora.                                                             |  |
| 19 | 14.02.2020 to<br>15.02.2020 | Two Day International Conference on Future Tech of Life Sciences.                          |  |
| 20 | 15.02.2020                  | Social Awareness Campaign on Importance of Protection of Cows at Lumbini Nagar, Kamptee.   |  |
| 21 | 17.02.2020 to<br>18.02.2020 | Swaccha Bharat Abhiyan.                                                                    |  |
| 22 | 22.02.2020                  | One Day NSS Camp at Village Ajni.                                                          |  |
| 23 | 01.03.2020 to<br>07.03.2020 | University Level NSS Camp at Neelaj Village.                                               |  |
| 24 | 14.03.2020                  | Social Awareness Rally on Plastic Elimination in Kamptee.                                  |  |
| 25 | 25.05.2020                  | International Webinar on Researching & Writing a Masters Dissertation.                     |  |
| 26 | 28.05.2020 to<br>29.05.2020 | Two Day National Webinar on ICT Tools for College Teachers.                                |  |