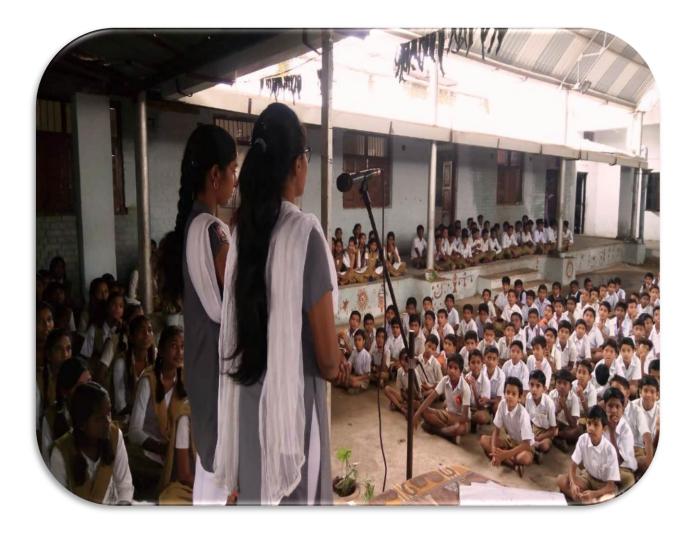

2 Pottor 1 Calif

7 Excellent

2 Good.

Ankita Umathe and Saurabh Pande delivered presentation at Nutan Saraswati Girls High school Kamptee on 18<sup>th</sup> September 2017.

Dr. Kishor M Dhole and Ankita Umathe, Saurabh Pande delivered presentation at Saraswati Shishu Mandir, Kamptee 20<sup>th</sup> September 2017