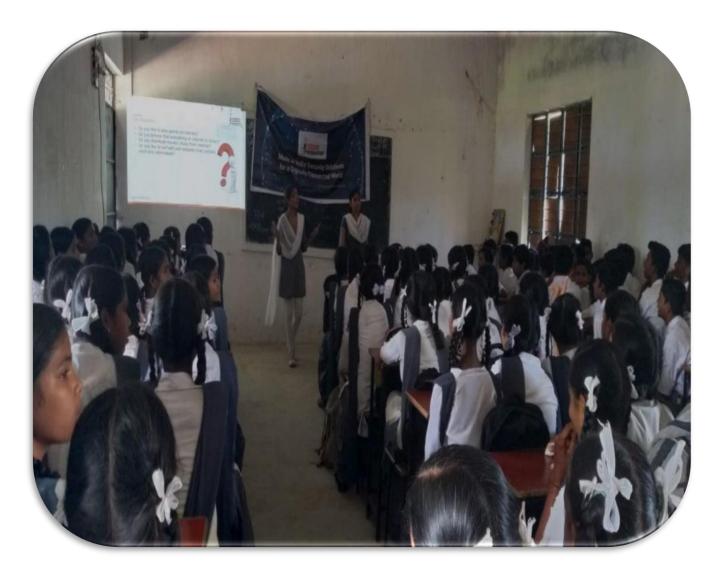

# Cyber Awareness Training Workshop

On dated **2<sup>nd</sup> August 2017** at 11.00 am, Training Workshop was organized by Quick Heal Foundation, Pune at Dr. Ambedkar College, Dikshabhumi,Nagpur. Students of department of Computer Science along with the faculty **Dr. Kishor Dhole** attended the Cyber Safety Awareness Training Programme at Dr. Ambedkar College, Nagpur. The training session conducted by **Ms. Sugandha Dani,** Regional Coordinator, QHF, Pune.

# 2. Cyber Safety Awareness Campaign

QHF Seminars conducted by faculty along with students in various schools and Colleges.

Mr. Ayub Khan and Mohd. Sarwar delivered cyber awareness presentation at M.M. Rabbani High School & Junior College, Kamptee on 14<sup>th</sup> September 2017 in presence of Principal Mohd. Naseem Sir, Coordinator Dr. Kishor Dhole and with other teachers.