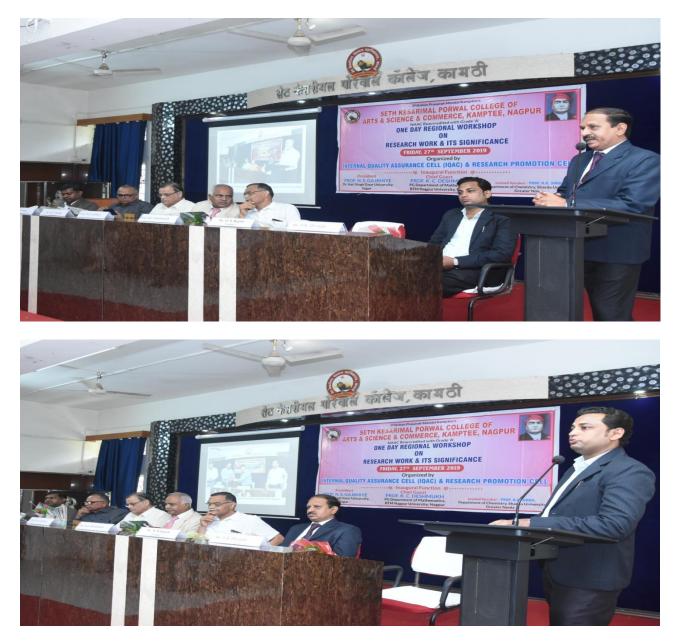

|        | Academic Year 2019 - 2020   |                                                                                   |  |  |
|--------|-----------------------------|-----------------------------------------------------------------------------------|--|--|
| S. No. | Date of Program             | Name of Program                                                                   |  |  |
| 1      | 18.07.2019 to 25.07.2019    | Tree Plantation Week.                                                             |  |  |
| 2      | 26.07.2019                  | Kargil Vijay Divas Rally in Kamptee.                                              |  |  |
| 3      | 06.08.2019                  | Tree Plantation and Slogan Rally.                                                 |  |  |
| 4      | 13.08.2019                  | Swaccha Bharat Abhiyan.                                                           |  |  |
| 5      | 28.08.2019                  | Blood Donation Camp.                                                              |  |  |
| 6      | 18.09.2019                  | One day National Conference on Online Business Issues & Challenges (OBIC – 2019). |  |  |
| 7      | 27.09.2019                  | One Day Regional Workshop on Research Work & its Significance.                    |  |  |
| 8      | 30.09.2019                  | Swaccha Bharat Abhiyan.                                                           |  |  |
| 9      | 20.08.2019 to 30.09.2019    | Cyber Awareness Seminars conducted in various schools and colleges.               |  |  |
| 10     | 04.11.2019                  | Rasta Suraksha Abhiyan Program.                                                   |  |  |
| 11     | 11.11.2019 to<br>17.11.2019 | Swaccha Bharat Abhiyan Week.                                                      |  |  |