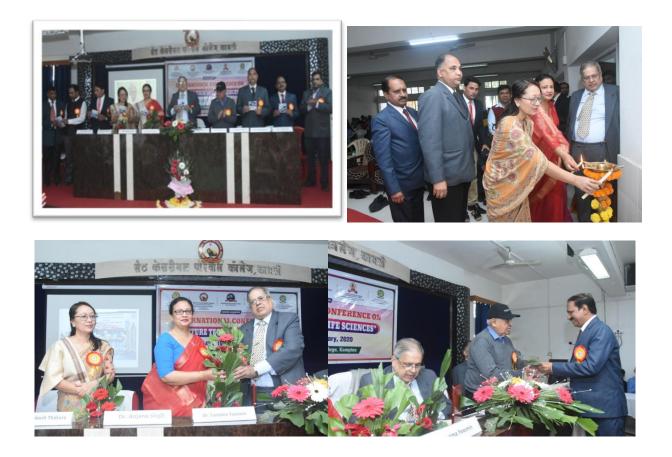

| 12 | 20.11.2019 to 22.11.2019    | Photo Exhibition of Arabic & Persian Scriptures on Indian<br>Monuments for general public. |  |
|----|-----------------------------|--------------------------------------------------------------------------------------------|--|
| 13 | 02.12.2019                  | Program on Digital Frauds & Banking.                                                       |  |
| 14 | 20.12.2019 to 21.12.2019    | National Conference on Solid State Chemistry & Allied Areas (NCSCA-2019).                  |  |
| 15 | 23.01.2020                  | Guidance at Kasturchand Daga Child Orphanage.                                              |  |
| 16 | 24.01.2020                  | One Day Gallantry Camp at Parshivni.                                                       |  |
| 17 | 31.01.2020                  | Swaccha Bharat Abhiyan.                                                                    |  |
| 18 | 01.02.2020                  | Guidance at Anand Van, Warora.                                                             |  |
| 19 | 14.02.2020 to<br>15.02.2020 | Two Day International Conference on Future Tech of Life Sciences.                          |  |
| 20 | 15.02.2020                  | Social Awareness Campaign on Importance of Protection of Cows at Lumbini Nagar, Kamptee.   |  |
| 21 | 17.02.2020 to<br>18.02.2020 | Swaccha Bharat Abhiyan.                                                                    |  |
| 22 | 22.02.2020                  | One Day NSS Camp at Village Ajni.                                                          |  |
| 23 | 01.03.2020 to<br>07.03.2020 | University Level NSS Camp at Neelaj Village.                                               |  |
| 24 | 14.03.2020                  | Social Awareness Rally on Plastic Elimination in Kamptee.                                  |  |
| 25 | 25.05.2020                  | International Webinar on Researching & Writing a Masters Dissertation.                     |  |
| 26 | 28.05.2020 to<br>29.05.2020 | Two Day National Webinar on ICT Tools for College Teachers.                                |  |