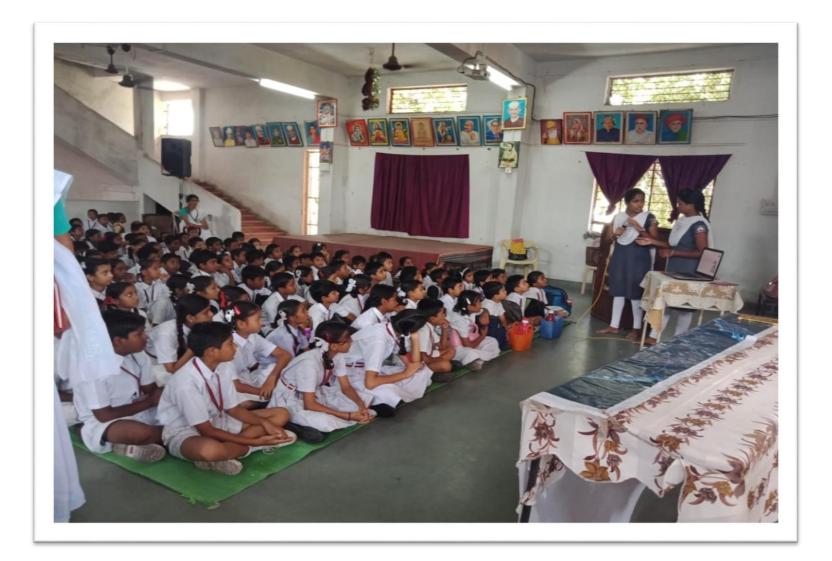

In these activity students from our department conducted Cyber Awareness Seminar session in various schools and in colleges as per the permission taken from the concerned authority of the schools in different teams under the observation of Teacher Coordinator Dr. Vinay Chavan and Dr.Kishor M. Dhole

### **Teacher Coordinators:**

- 1. Dr. Vinay Chavan
- 2. Dr. Kishor M Dhole

Total number of 31 presentations conducted during this awareness programme.

|            | Group Members          | School Name                           |           | Presentation |             |                    |
|------------|------------------------|---------------------------------------|-----------|--------------|-------------|--------------------|
| Sr.<br>No. |                        |                                       | Address   | Date         | Time        | No. of<br>students |
|            | AYYUB KHAN             |                                       |           |              | 8.00-9.00   | 635                |
|            | M SARWAR ANSARI        |                                       |           | 44.00.0047   | 9.00-10.00  |                    |
| 1          | MS. KARISHMA SAHOO     | M M RABBANI SCHOOL                    | КАМРТЕЕ   | 14-09-2017   | 10.00-11.00 |                    |
|            | MR. SAYYAD FARAZ       | -                                     |           |              |             |                    |
| 2          | AYYUB KHAN             | - M M RABBANI SCHOOL                  | KAMPTEE   | 15-09-2017   | 8.00-9.00   | 1090               |
| 2          | M SARWAR ANSARI        | - IM M RABBANI SCHOOL                 |           |              | 9.00-10.00  |                    |
| 3          | MS. ANKITA UMATHE      | NUTAN SARASWATI                       | KAMPTEE   | 18-09-2017   | 3.00-5.00   | 1151               |
| 5          | MR. SAURABH PANDE      | GIRLS HIGH SCHOOL                     | KAIVIPTEE | 18-09-2017   | 5.00-5.00   | 1151               |
| 4          | MS. ANKITA UMATHE      | SARASWATI SHISHU                      | KAMPTEE   | 20.00.2017   | 3.00-4.00   | 455                |
| 4          | MR. SAURABH PANDE      | — MANDIR HIGHER &<br>SECONDARY SCHOOL | KAIVIPTEE | 20-09-2017   | 4.00-5.00   | 455                |
| _          | MS.KHUSHBU RATHORE     | RAMKRISHNA SARDA<br>MISSION           |           | 21-09-2017   |             | 307                |
| 5          | MS. JAYLALITA MAHADULE | SCHOOL OF HOME<br>SCIENCE             | KAMPTEE   |              | 11.00-12.15 | 507                |
| 6          | MS. KARISHMA SAHOO     | KENDRIYA VIDYALAYA                    | KAMPTEE   | 23-09-2017   | 10.00-11.00 | 219                |