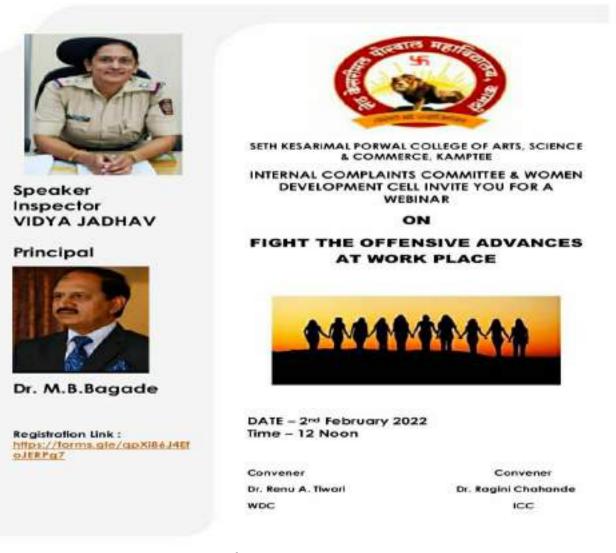

| 22 | 07.01.2022                  | National Webinar on Archaeological Excavation.                                                                            |  |
|----|-----------------------------|---------------------------------------------------------------------------------------------------------------------------|--|
| 23 | 25.01.2022                  | National Voter's Day Programme.                                                                                           |  |
| 24 | 01.02.2022                  | Webinar on Intellectual Property Rights.                                                                                  |  |
| 25 | 02.02.2022                  | Webinar on Fight the Offensive Advances at Work Place.                                                                    |  |
| 26 | 04.02.2022                  | Webinar on Communication and Relationship Building Skills.                                                                |  |
| 27 | 11.02.2022 &<br>12.02.2022  | COVID – 19 Vaccination Drive for students of age group between 15 to 18 years.                                            |  |
| 28 | 16.02.2022                  | Webinar on All About Income Tax Returns, Tax Savings and Investments.                                                     |  |
| 29 | 26.02.2022 &<br>27.02.2022  | The Trans-disciplinary International Conference on Integrated<br>Approach in Science & Technology for Sustainable Future. |  |
| 30 | 09.03.2022                  | Blood Donation Camp.                                                                                                      |  |
| 31 | 21.03.2022 to<br>27.03.2022 | NSS Special Camp at Village Ghorpad.                                                                                      |  |
| 32 | 24.03.2022                  | Webinar on Economic Recovery of Indian Economy,Assessment Criteria & Challenges of Global Economy.                        |  |
| 33 | 18.04.2022                  | Awareness Program on Water Conservation in Kamptee area.                                                                  |  |
| 34 | 12.08.2022                  | Har Ghar Tiranga - Social Awareness Rally.                                                                                |  |
| 35 | 29.08.2022                  | Blood Donation Camp.                                                                                                      |  |