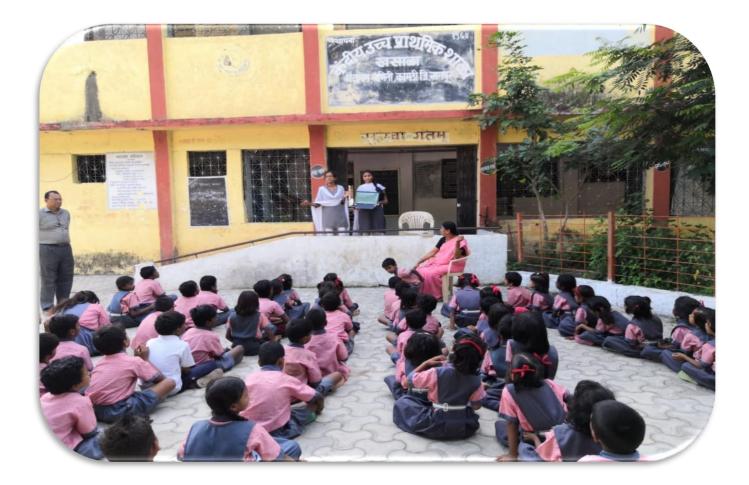

In these activity students from our department conducted Cyber Awareness Seminar session in various schools and in colleges as per the permission taken from the concerned authority of the schools in different teams under the observation of Teacher Coordinator Dr. Vinay Chavan and Dr.Kishor M. Dhole

### **Teacher Coordinators:**

- 1. Dr. Vinay Chavan
- 2. Dr. Kishor M Dhole

Total number of 31 presentations conducted during this awareness programme.

|            | Group Members          | School Name                           |           | Presentation |             |                    |
|------------|------------------------|---------------------------------------|-----------|--------------|-------------|--------------------|
| Sr.<br>No. |                        |                                       | Address   | Date         | Time        | No. of<br>students |
|            | AYYUB KHAN             |                                       |           |              | 8.00-9.00   | 635                |
|            | M SARWAR ANSARI        |                                       |           | 44.00.0047   | 9.00-10.00  |                    |
| 1          | MS. KARISHMA SAHOO     | M M RABBANI SCHOOL                    | КАМРТЕЕ   | 14-09-2017   | 10.00-11.00 |                    |
|            | MR. SAYYAD FARAZ       | -                                     |           |              |             |                    |
| 2          | AYYUB KHAN             | - M M RABBANI SCHOOL                  | KAMPTEE   | 15-09-2017   | 8.00-9.00   | 1090               |
| 2          | M SARWAR ANSARI        | - IM M RABBANI SCHOOL                 |           |              | 9.00-10.00  |                    |
| 3          | MS. ANKITA UMATHE      | NUTAN SARASWATI                       | KAMPTEE   | 18-09-2017   | 3.00-5.00   | 1151               |
| 5          | MR. SAURABH PANDE      | GIRLS HIGH SCHOOL                     | KAIVIPTEE | 18-09-2017   | 5.00-5.00   | 1151               |
| 4          | MS. ANKITA UMATHE      | SARASWATI SHISHU                      | KAMPTEE   | 20.00.2017   | 3.00-4.00   | 455                |
| 4          | MR. SAURABH PANDE      | — MANDIR HIGHER &<br>SECONDARY SCHOOL | KAIVIPTEE | 20-09-2017   | 4.00-5.00   | 455                |
| _          | MS.KHUSHBU RATHORE     | RAMKRISHNA SARDA<br>MISSION           |           | 21-09-2017   |             | 307                |
| 5          | MS. JAYLALITA MAHADULE | SCHOOL OF HOME<br>SCIENCE             | KAMPTEE   |              | 11.00-12.15 | 507                |
| 6          | MS. KARISHMA SAHOO     | KENDRIYA VIDYALAYA                    | KAMPTEE   | 23-09-2017   | 10.00-11.00 | 219                |