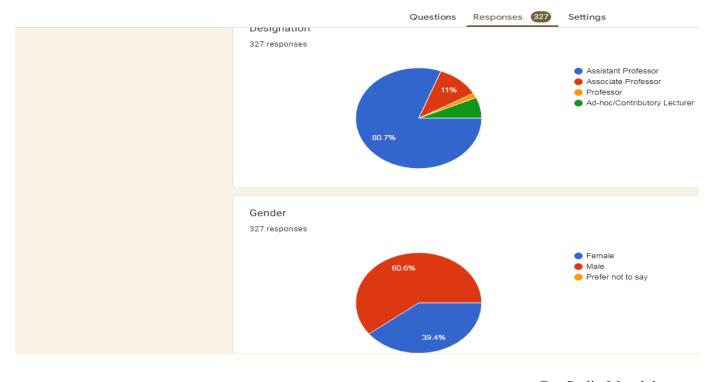

B. Bagade Principal S. K. Porwal College, Kamptee

Coordinator Dr. Tushar V. Chaudhari Department of Commerce Mobile No - 9921403902 Email id- tusharvchaudhari@gmail.com IQAC, Coordinator Dr. Prashant R. Dhongle Department of Mathematics Mobile No - 9763344054 Email id- igac.skpc@gmail.com

Organizing Member Prof. Suraj Kombe Department of Microbiology Mobile No - 8007677553 Email id- suraj.kombe@gmail.com

Note: Registration is compulsory for E-Certificates and it is free of cost | E-Certificates will be given on Mail after submission of Feedback form Attendence in Live session will be recorded | Zoom connected You Tube Live streaming link will be shared to the registered participants.





### DAY 2 NATIONAL WEBINAR ON ICT TOOLS FOR TEACHERS





National Webinar Registration Form 🗈 ☆



Dr. Sudip Mondal Convener

# 2020 - 2021

#### **REPORT-Department of Zoology celebrating International Tiger Day, 29th July 2020**

Department of Zoology celebrated International Tiger Day held on 29<sup>th</sup> July 2020. To campaign students and society about the Importance and conservation of Tigers an informative banner displayed on the college main gate. Student's activity also conducted online with title "Statewise Population of Tiger in India 2019-2020" and cover area contain Importance of State, National Parks and Sanctuaries, Sub species of Tiger, Reason Extinction of Tigers. Student completed the activity and shares it on Whatsapp group.



DEPARTMENT OF ZOOLOGY

S. K PORWAL COLLEGE OF ARTS & SCIENCE & COMMERCE, KAMPTEE,NAGPUR (M.S)



Celebrating 'INTERNATIONAL TIGER DAY ' H