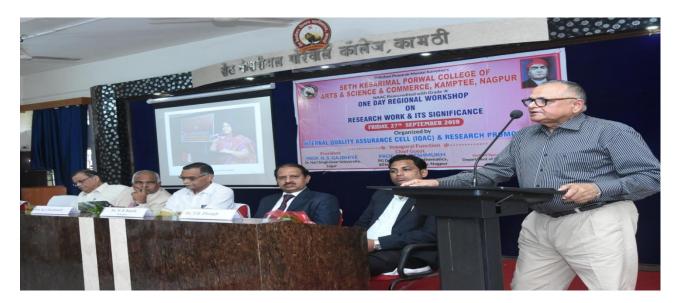

|        | Academic Year 2019 - 2020   |                                                                                   |  |  |
|--------|-----------------------------|-----------------------------------------------------------------------------------|--|--|
| S. No. | Date of Program             | Name of Program                                                                   |  |  |
| 1      | 18.07.2019 to 25.07.2019    | Tree Plantation Week.                                                             |  |  |
| 2      | 26.07.2019                  | Kargil Vijay Divas Rally in Kamptee.                                              |  |  |
| 3      | 06.08.2019                  | Tree Plantation and Slogan Rally.                                                 |  |  |
| 4      | 13.08.2019                  | Swaccha Bharat Abhiyan.                                                           |  |  |
| 5      | 28.08.2019                  | Blood Donation Camp.                                                              |  |  |
| 6      | 18.09.2019                  | One day National Conference on Online Business Issues & Challenges (OBIC – 2019). |  |  |
| 7      | 27.09.2019                  | One Day Regional Workshop on Research Work & its Significance.                    |  |  |
| 8      | 30.09.2019                  | Swaccha Bharat Abhiyan.                                                           |  |  |
| 9      | 20.08.2019 to 30.09.2019    | Cyber Awareness Seminars conducted in various schools and colleges.               |  |  |
| 10     | 04.11.2019                  | Rasta Suraksha Abhiyan Program.                                                   |  |  |
| 11     | 11.11.2019 to<br>17.11.2019 | Swaccha Bharat Abhiyan Week.                                                      |  |  |