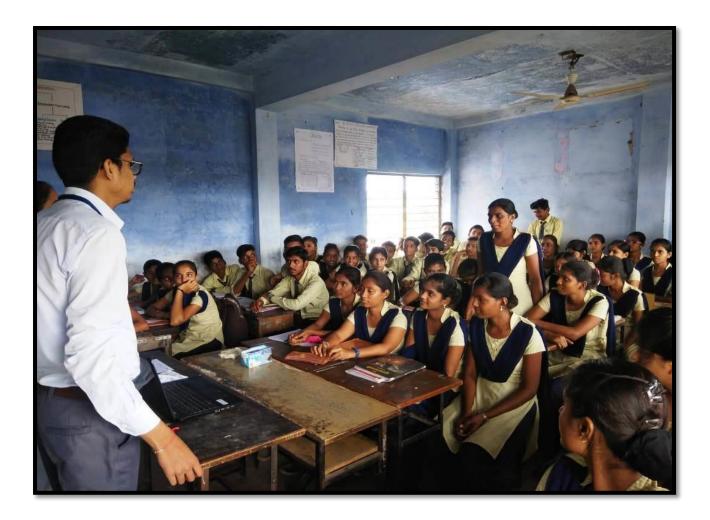

2 Pottor 1 Calif

7 Excellent

2 Good.

Ankita Umathe and Saurabh Pande delivered presentation at Nutan Saraswati Girls High school Kamptee on 18<sup>th</sup> September 2017.

Dr. Kishor M Dhole and Ankita Umathe, Saurabh Pande delivered presentation at Saraswati Shishu Mandir, Kamptee 20<sup>th</sup> September 2017