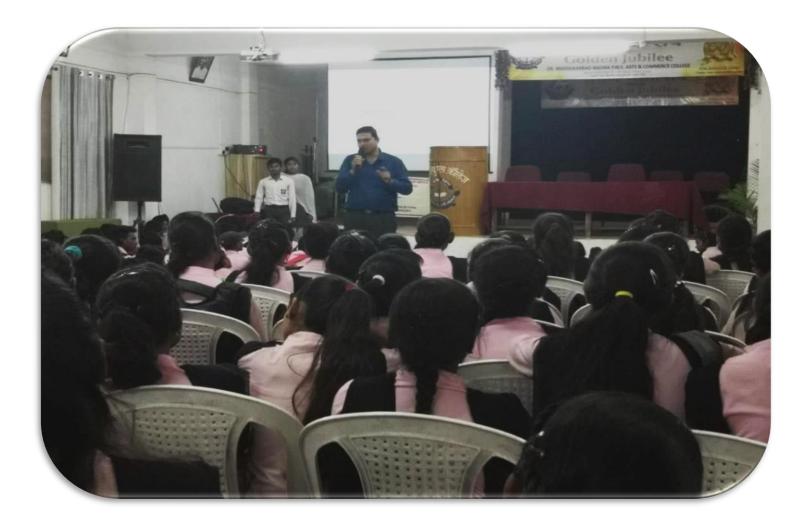

# Cyber Awareness Training Workshop

On dated **2<sup>nd</sup> August 2017** at 11.00 am, Training Workshop was organized by Quick Heal Foundation, Pune at Dr. Ambedkar College, Dikshabhumi,Nagpur. Students of department of Computer Science along with the faculty **Dr. Kishor Dhole** attended the Cyber Safety Awareness Training Programme at Dr. Ambedkar College, Nagpur. The training session conducted by **Ms. Sugandha Dani,** Regional Coordinator, QHF, Pune.