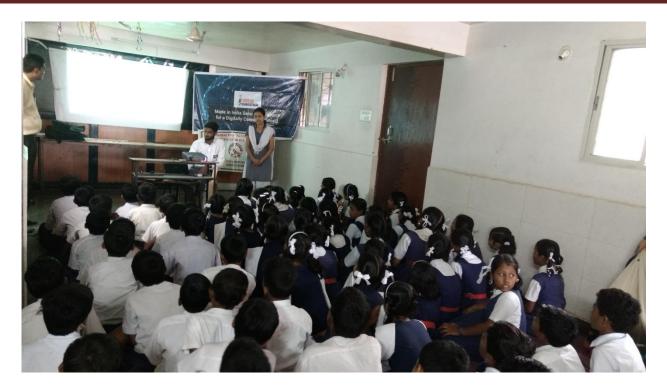

In these activity students from our department conducted Cyber Awareness Seminar session in various schools and in colleges as per the permission taken from the concerned authority of the schools in different teams under the observation of Teacher Coordinator Dr. Vinay Chavan and Dr.Kishor M. Dhole

### **Teacher Coordinators:**

- 1. Dr. Vinay Chavan
- 2. Dr. Kishor M Dhole

Total number of 31 presentations conducted during this awareness programme.

|            | Group Members          | School Name                           |           | Presentation |             |                    |
|------------|------------------------|---------------------------------------|-----------|--------------|-------------|--------------------|
| Sr.<br>No. |                        |                                       | Address   | Date         | Time        | No. of<br>students |
|            | AYYUB KHAN             |                                       |           |              | 8.00-9.00   | 635                |
|            | M SARWAR ANSARI        |                                       |           | 44.00.0047   | 9.00-10.00  |                    |
| 1          | MS. KARISHMA SAHOO     | M M RABBANI SCHOOL                    | КАМРТЕЕ   | 14-09-2017   | 10.00-11.00 |                    |
|            | MR. SAYYAD FARAZ       | -                                     |           |              |             |                    |
| 2          | AYYUB KHAN             | - M M RABBANI SCHOOL                  | KAMPTEE   | 15-09-2017   | 8.00-9.00   | 1090               |
| 2          | M SARWAR ANSARI        | - IM M RABBANI SCHOOL                 |           |              | 9.00-10.00  |                    |
| 3          | MS. ANKITA UMATHE      | NUTAN SARASWATI                       | KAMPTEE   | 18-09-2017   | 3.00-5.00   | 1151               |
| 5          | MR. SAURABH PANDE      | GIRLS HIGH SCHOOL                     | KAIVIPTEE | 18-09-2017   | 5.00-5.00   | 1151               |
| 4          | MS. ANKITA UMATHE      | SARASWATI SHISHU                      | KAMPTEE   | 20.00.2017   | 3.00-4.00   | 455                |
| 4          | MR. SAURABH PANDE      | — MANDIR HIGHER &<br>SECONDARY SCHOOL | KAIVIPTEE | 20-09-2017   | 4.00-5.00   | 455                |
| _          | MS.KHUSHBU RATHORE     | RAMKRISHNA SARDA<br>MISSION           |           | 21-09-2017   |             | 307                |
| 5          | MS. JAYLALITA MAHADULE | SCHOOL OF HOME<br>SCIENCE             | KAMPTEE   |              | 11.00-12.15 | 507                |
| 6          | MS. KARISHMA SAHOO     | KENDRIYA VIDYALAYA                    | KAMPTEE   | 23-09-2017   | 10.00-11.00 | 219                |