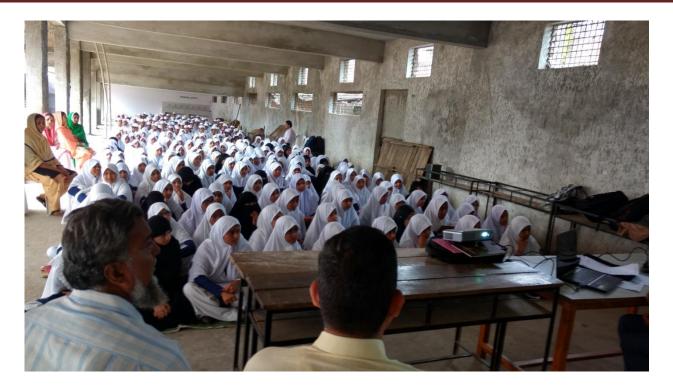

In these activity students from our department conducted Cyber Awareness Seminar session in various schools and in colleges as per the permission taken from the concerned authority of the schools in different teams under the observation of Teacher Coordinator Dr. Vinay Chavan and Dr.Kishor M. Dhole

### **Teacher Coordinators:**

- 1. Dr. Vinay Chavan
- 2. Dr. Kishor M Dhole

Total number of 31 presentations conducted during this awareness programme.

|            | Group Members          | School Name                           |           | Presentation |             |                    |
|------------|------------------------|---------------------------------------|-----------|--------------|-------------|--------------------|
| Sr.<br>No. |                        |                                       | Address   | Date         | Time        | No. of<br>students |
|            | AYYUB KHAN             |                                       |           |              | 8.00-9.00   | 635                |
|            | M SARWAR ANSARI        |                                       |           | 44.00.0047   | 9.00-10.00  |                    |
| 1          | MS. KARISHMA SAHOO     | M M RABBANI SCHOOL                    | КАМРТЕЕ   | 14-09-2017   | 10.00-11.00 |                    |
|            | MR. SAYYAD FARAZ       | -                                     |           |              |             |                    |
| 2          | AYYUB KHAN             | - M M RABBANI SCHOOL                  | KAMPTEE   | 15-09-2017   | 8.00-9.00   | 1090               |
| 2          | M SARWAR ANSARI        | - IM M RABBANI SCHOOL                 |           |              | 9.00-10.00  |                    |
| 3          | MS. ANKITA UMATHE      | NUTAN SARASWATI                       | KAMPTEE   | 18-09-2017   | 3.00-5.00   | 1151               |
| 5          | MR. SAURABH PANDE      | GIRLS HIGH SCHOOL                     | KAIVIPTEE | 18-09-2017   | 5.00-5.00   | 1151               |
| 4          | MS. ANKITA UMATHE      | SARASWATI SHISHU                      | KAMPTEE   | 20.00.2017   | 3.00-4.00   | 455                |
| 4          | MR. SAURABH PANDE      | — MANDIR HIGHER &<br>SECONDARY SCHOOL | KAIVIPTEE | 20-09-2017   | 4.00-5.00   | 455                |
| _          | MS.KHUSHBU RATHORE     | RAMKRISHNA SARDA<br>MISSION           |           | 21-09-2017   |             | 307                |
| 5          | MS. JAYLALITA MAHADULE | SCHOOL OF HOME<br>SCIENCE             | KAMPTEE   |              | 11.00-12.15 | 507                |
| 6          | MS. KARISHMA SAHOO     | KENDRIYA VIDYALAYA                    | KAMPTEE   | 23-09-2017   | 10.00-11.00 | 219                |