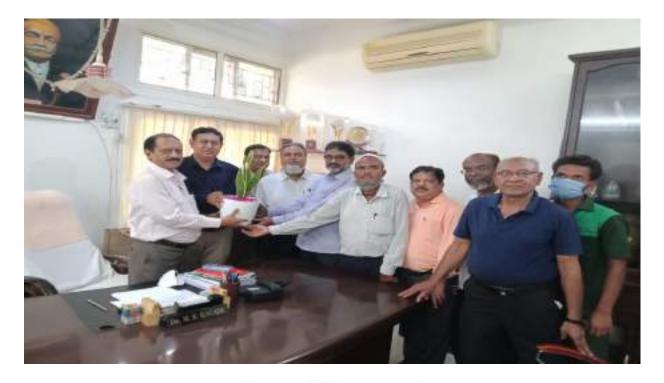

#### **Department of Economics**

Bank Customer Meet was organized by Department of Economics on 20 February 2018. Dr. M. B. Bagade Principal of the college presided over the meet. Manager of Bank of Maharashtra gave information about various banking facilities. He spoke about Insurance, Mobile app, and new schemes which are introduced by the Bank. 20 Teaching and 12 nonteaching staff members and 15 students participated In this programme. Dr. S. H. Meshram conducted the programme. Miss Bharti Rathor and Miss Naina Singh Contributory faculty of the department of economics took efforts to make the programme successful. Dr. M.B. Bagade appreciated the programme arranged by the Department of Economics.

#### Notice

A Bank customer Meet is organized by Department of Economics with BANK OF MAHARASHTRA in our college library hall on 20/02/2018 at 12.00 noon sharp. All the teaching, non- teaching staff members and students are requested to remain present and benefit from it.

Convener

Dr. Renu A. Tiwari

Vice-Principal & Head, Dept. Of Economics

Seth Kesarimal Porwal College of Arts & Science & Commerce, Kamptee

A Bank Customer Meet on 20<sup>th</sup> February 2018 organized by Department of Economics with Bank of Maharashtra for Staff and students.