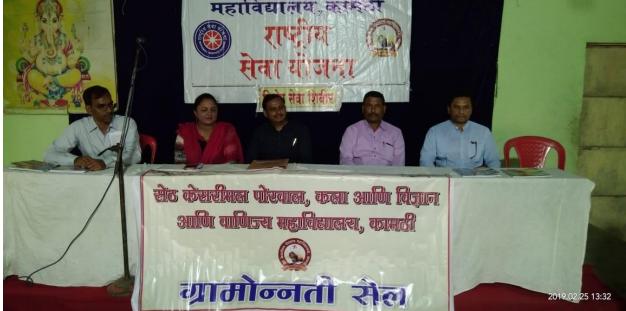

ब्यूरो कामठी/कन्हान. स्थानीय सेठ केसरीमल पोरवाल महाविद्यालय में राष्ट्रीय सेवा योजना इकाई (2017-18) तथा लॉज रेडियांस, नं. 116 नागपुर के संयुक्त तत्वाकधान में जीवन ज्योति ब्लड बैंक, नागपुर द्वारा रक्तदान शिविर का आयोजन किया गया। जिसमें काजल श्रीवास्तव, वैभव टाकलखेडे, आकाश कोठिवान, चंदन दोलाई, प्रवीण अंबादे तथा मंगेश यादव सहित 20 रासेयो कार्यकर्ताओं ने रक्तदान किया। शिविर में ब्लड बैंक के चिकित्सा अधिकारी डा. अनिल नामपल्लीवार, पीआरओ किशोर खोबागडे, विकास बावने, नीलेश ढोले, टेक्निशियन शिजा अनिश, इमिनी कराडे, अश्विनी फुल्झोले, आसिफ कुरैशी, यज्ञनेश सोनवाने व महेश वानखेडे की टीम ने सेवाए प्रदान की। लॉज रेडियांस के सदस्य व बिगोडियर इंदर अडवाणी, शांतन् देशमुख, डा. एम.एन. घोषाल, प्राचार्य डा. एम.बी. बागडे, बिगेडियर डा. ए.बी. इंगले तथा डा. मनीष चक्रवर्ती की ममुख उपस्थिति रही। रासेयो अधिकारी व उपप्राचार्य डा. ए.एच. अंसारी क मो, असरार ने सभी का आभार माना।