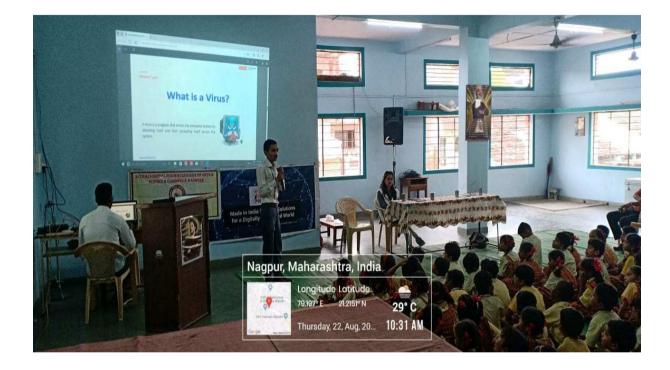

# Cyber Awareness Training Workshop

On dated **2<sup>nd</sup> August 2017** at 11.00 am, Training Workshop was organized by Quick Heal Foundation, Pune at Dr. Ambedkar College, Dikshabhumi,Nagpur. Students of department of Computer Science along with the faculty **Dr. Kishor Dhole** attended the Cyber Safety Awareness Training Programme at Dr. Ambedkar College, Nagpur. The training session conducted by **Ms. Sugandha Dani,** Regional Coordinator, QHF, Pune.

In these activity students from our department conducted Cyber Awareness Seminar session in various schools and in colleges as per the permission taken from the concerned authority of the schools in different teams under the observation of Teacher Coordinator Dr. Vinay Chavan and Dr.Kishor M. Dhole