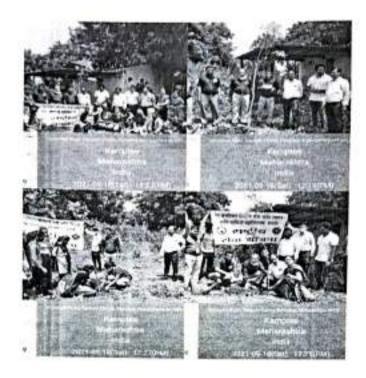

|        | Academic Year 2021 - 2022   |                                                                                |  |  |
|--------|-----------------------------|--------------------------------------------------------------------------------|--|--|
| S. No. | Date of Program             | Name of Program                                                                |  |  |
| 1      | 10.07.2021                  | Blood Donation Camp.                                                           |  |  |
| 2      | 17.07.2021                  | Webinar on Right to Information Act & Transparency of Administration.          |  |  |
| 3      | 22.07.2021                  | Webinar on Gender Inequality.                                                  |  |  |
| 4      | 26.07.2021                  | Webinar on Balanced Diet.                                                      |  |  |
| 5      | 27.07.2021                  | Webinar on COVID-19 & Oral Health Care.                                        |  |  |
| 6      | 29.07.2021                  | Webinar on Women Self Employment.                                              |  |  |
| 7      | 02.08.2021                  | Webinar on Nutrition & Stress Management.                                      |  |  |
| 8      | 04.08.2021                  | Webinar on Plant Nursery, Landscaping & its Management.                        |  |  |
| 9      | 10.08.2021                  | COVID-19 Vaccination Drive.                                                    |  |  |
| 10     | 12.08.2021                  | Webinar on Skill Development & Self Employment.                                |  |  |
| 11     | 02.09.2021                  | Webinar on Health Food Planet.                                                 |  |  |
| 12     | 04.09.2021                  | Tree Plantation Drive.                                                         |  |  |
| 13     | 06.09.2021                  | Tree Plantation Drive.                                                         |  |  |
| 14     | 18.09.2021                  | Tree Plantation Drive.                                                         |  |  |
| 15     | 29.09.2021                  | Women's Health.                                                                |  |  |
| 16     | 22.10.2021                  | COVID-19 Vaccination Drive.                                                    |  |  |
| 17     | 29.10.2021                  | COVID-19 Vaccination Drive.                                                    |  |  |
| 18     | 30.10.2021                  | National Unity Day Program.                                                    |  |  |
| 19     | 13.11.2021                  | COVID-19 Vaccination Drive.                                                    |  |  |
| 20     | 17.11.2021 to<br>18.11.2021 | Workshop on Health & Nutrition.                                                |  |  |
| 21     | 05.01.2022                  | COVID – 19 Vaccination Drive for students of age group between 15 to 18 years. |  |  |