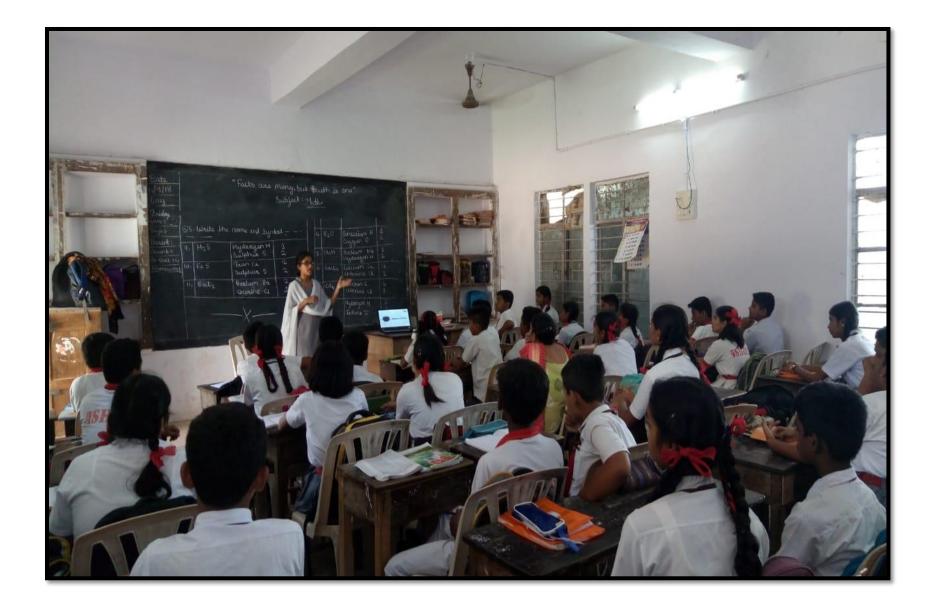

In these activity students from our department conducted Cyber Awareness Seminar session in various schools and in colleges as per the permission taken from the concerned authority of the schools in different teams under the observation of Teacher Coordinator Dr. Vinay Chavan and Dr.Kishor M. Dhole

### **Teacher Coordinators:**

- 1. Dr. Vinay Chavan
- 2. Dr. Kishor M Dhole

Total number of 31 presentations conducted during this awareness programme.

|            | Group Members          | School Name                           |           | Presentation |             |                    |
|------------|------------------------|---------------------------------------|-----------|--------------|-------------|--------------------|
| Sr.<br>No. |                        |                                       | Address   | Date         | Time        | No. of<br>students |
|            | AYYUB KHAN             |                                       |           |              | 8.00-9.00   | 635                |
|            | M SARWAR ANSARI        |                                       |           | 44.00.0047   | 9.00-10.00  |                    |
| 1          | MS. KARISHMA SAHOO     | M M RABBANI SCHOOL                    | КАМРТЕЕ   | 14-09-2017   | 10.00-11.00 |                    |
|            | MR. SAYYAD FARAZ       | -                                     |           |              |             |                    |
| 2          | AYYUB KHAN             | - M M RABBANI SCHOOL                  | KAMPTEE   | 15-09-2017   | 8.00-9.00   | 1090               |
| 2          | M SARWAR ANSARI        | - IM M RABBANI SCHOOL                 |           |              | 9.00-10.00  |                    |
| 3          | MS. ANKITA UMATHE      | NUTAN SARASWATI                       | KAMPTEE   | 18-09-2017   | 3.00-5.00   | 1151               |
| 5          | MR. SAURABH PANDE      | GIRLS HIGH SCHOOL                     | KAIVIPTEE | 18-09-2017   | 5.00-5.00   | 1151               |
| 4          | MS. ANKITA UMATHE      | SARASWATI SHISHU                      | KAMPTEE   | 20.00.2017   | 3.00-4.00   | 455                |
| 4          | MR. SAURABH PANDE      | — MANDIR HIGHER &<br>SECONDARY SCHOOL | KAIVIPTEE | 20-09-2017   | 4.00-5.00   | 455                |
| _          | MS.KHUSHBU RATHORE     | RAMKRISHNA SARDA<br>MISSION           |           | 21-09-2017   |             | 307                |
| 5          | MS. JAYLALITA MAHADULE | SCHOOL OF HOME<br>SCIENCE             | KAMPTEE   |              | 11.00-12.15 | 507                |
| 6          | MS. KARISHMA SAHOO     | KENDRIYA VIDYALAYA                    | KAMPTEE   | 23-09-2017   | 10.00-11.00 | 219                |