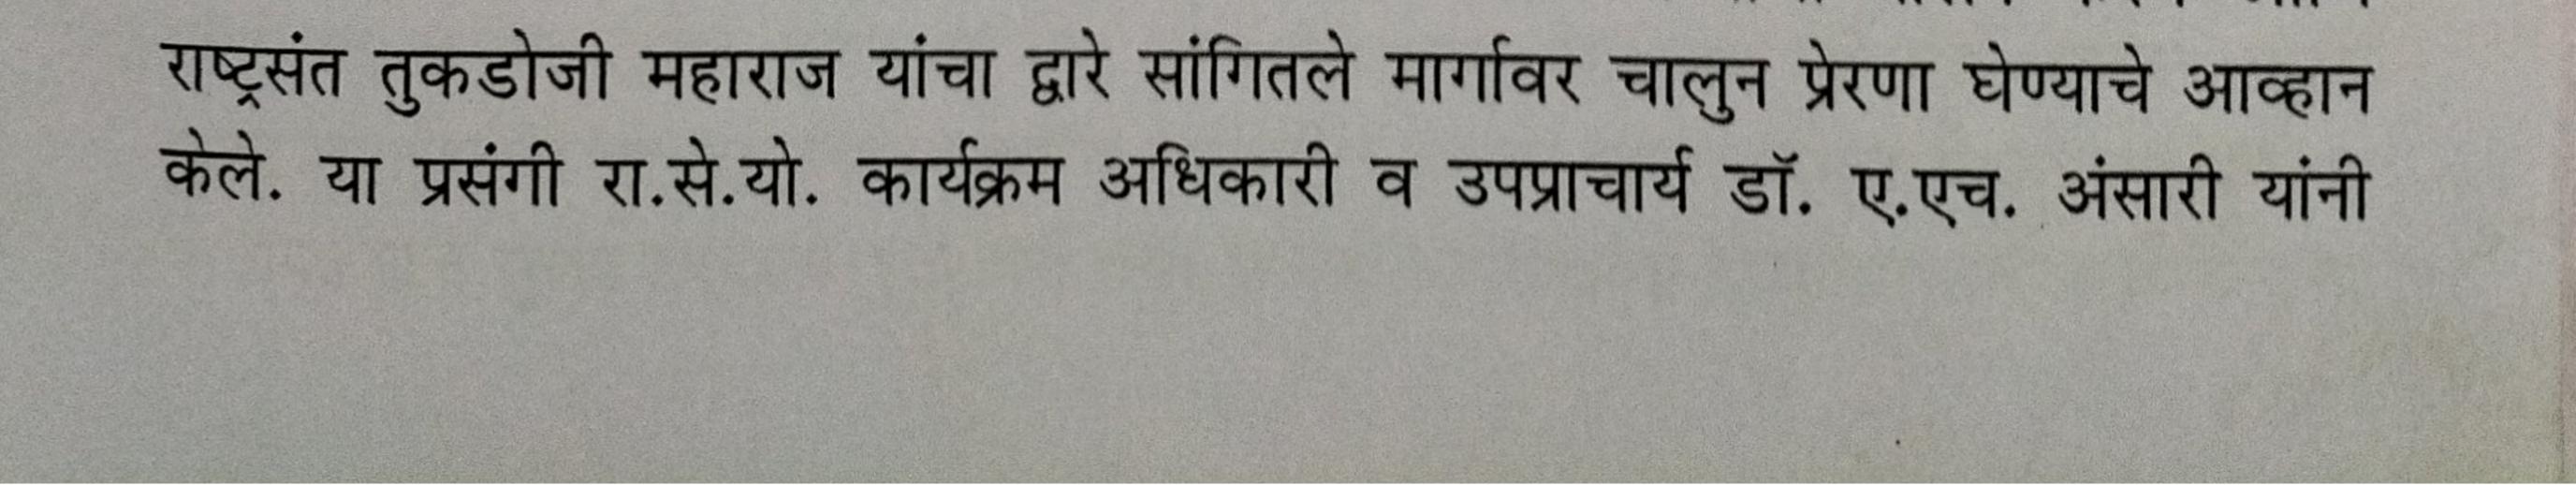

ब्यूरो कामठी/कन्हान. स्थानीय सेठ केसरीमल पोरवाल महाविद्यालय में राष्ट्रीय सेवा योजना इकाई (2017-18) तथा लॉज रेडियांस, नं. 116 नागपुर के संयुक्त तत्वाकधान में जीवन ज्योति ब्लड बैंक, नागपुर द्वारा रक्तदान शिविर का आयोजन किया गया। जिसमें काजल श्रीवास्तव, वैभव टाकलखेडे, आकाश कोठिवान, चंदन दोलाई, प्रवीण अंबादे तथा मंगेश यादव सहित 20 रासेयो कार्यकर्ताओं ने रक्तदान किया। शिविर में ब्लड बैंक के चिकित्सा अधिकारी डा. अनिल नामपल्लीवार, पीआरओ किशोर खोबागडे, विकास बावने, नीलेश ढोले, टेक्निशियन शिजा अनिश, इमिनी कराडे, अश्विनी फुल्झोले, आसिफ कुरैशी, यज्ञनेश सोनवाने व महेश वानखेडे की टीम ने सेवाए प्रदान की। लॉज रेडियांस के सदस्य व बिगोडियर इंदर अडवाणी, शांतन् देशमुख, डा. एम.एन. घोषाल, प्राचार्य डा. एम.बी. बागडे, बिगेडियर डा. ए.बी. इंगले तथा डा. मनीष चक्रवर्ती की ममुख उपस्थिति रही। रासेयो अधिकारी व उपप्राचार्य डा. ए.एच. अंसारी क मो, असरार ने सभी का आभार माना।