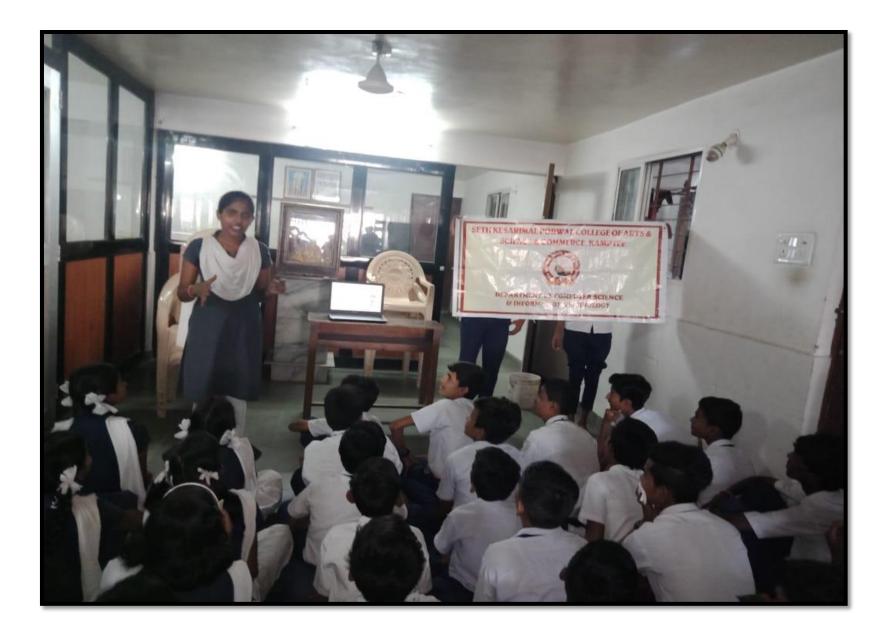

In these activity students from our department conducted Cyber Awareness Seminar session in various schools and in colleges as per the permission taken from the concerned authority of the schools in different teams under the observation of Teacher Coordinator Dr. Vinay Chavan and Dr.Kishor M. Dhole

### **Teacher Coordinators:**

- 1. Dr. Vinay Chavan
- 2. Dr. Kishor M Dhole

Total number of 31 presentations conducted during this awareness programme.

|            | Group Members          | School Name                           |           | Presentation |             |                    |
|------------|------------------------|---------------------------------------|-----------|--------------|-------------|--------------------|
| Sr.<br>No. |                        |                                       | Address   | Date         | Time        | No. of<br>students |
|            | AYYUB KHAN             |                                       |           |              | 8.00-9.00   | 635                |
|            | M SARWAR ANSARI        |                                       |           | 44.00.0047   | 9.00-10.00  |                    |
| 1          | MS. KARISHMA SAHOO     | M M RABBANI SCHOOL                    | КАМРТЕЕ   | 14-09-2017   | 10.00-11.00 |                    |
|            | MR. SAYYAD FARAZ       | -                                     |           |              |             |                    |
| 2          | AYYUB KHAN             | - M M RABBANI SCHOOL                  | KAMPTEE   | 15-09-2017   | 8.00-9.00   | 1090               |
| 2          | M SARWAR ANSARI        | - IM M RABBANI SCHOOL                 |           |              | 9.00-10.00  |                    |
| 3          | MS. ANKITA UMATHE      | NUTAN SARASWATI                       | KAMPTEE   | 18-09-2017   | 3.00-5.00   | 1151               |
| 5          | MR. SAURABH PANDE      | GIRLS HIGH SCHOOL                     | KAIVIPTEE | 18-09-2017   | 5.00-5.00   | 1151               |
| 4          | MS. ANKITA UMATHE      | SARASWATI SHISHU                      | KAMPTEE   | 20.00.2017   | 3.00-4.00   | 455                |
| 4          | MR. SAURABH PANDE      | — MANDIR HIGHER &<br>SECONDARY SCHOOL | KAIVIPTEE | 20-09-2017   | 4.00-5.00   | 455                |
| _          | MS.KHUSHBU RATHORE     | RAMKRISHNA SARDA<br>MISSION           |           | 21-09-2017   |             | 307                |
| 5          | MS. JAYLALITA MAHADULE | SCHOOL OF HOME<br>SCIENCE             | KAMPTEE   |              | 11.00-12.15 | 507                |
| 6          | MS. KARISHMA SAHOO     | KENDRIYA VIDYALAYA                    | KAMPTEE   | 23-09-2017   | 10.00-11.00 | 219                |