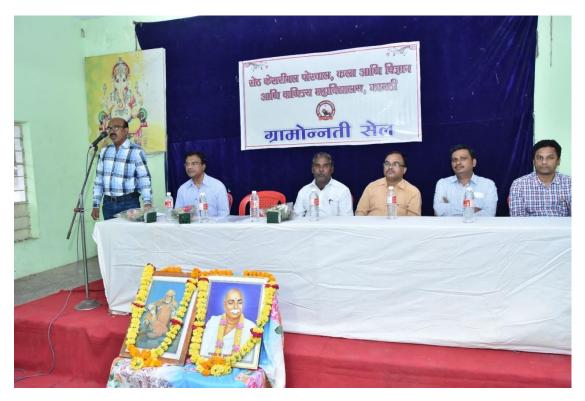

ब्यूरो कामठी/कन्हान. स्थानीय सेठ केसरीमल पोरवाल महाविद्यालय में राष्ट्रीय सेवा योजना इकाई (2017-18) तथा लॉज रेडियांस, नं. 116 नागपुर के संयुक्त तत्वाकधान में जीवन ज्योति ब्लड बैंक, नागपुर द्वारा रक्तदान शिविर का आयोजन किया गया। जिसमें काजल श्रीवास्तव, वैभव टाकलखेडे, आकाश कोठिवान, चंदन दोलाई, प्रवीण अंबादे तथा मंगेश यादव सहित 20 रासेयो कार्यकर्ताओं ने रक्तदान किया। शिविर में ब्लड बैंक के चिकित्सा अधिकारी डा. अनिल नामपल्लीवार, पीआरओ किशोर खोबागडे, विकास बावने, नीलेश ढोले, टेक्निशियन शिजा अनिश, इमिनी कराडे, अश्विनी फुल्झोले, आसिफ कुरैशी, यज्ञनेश सोनवाने व महेश वानखेडे की टीम ने सेवाए प्रदान की। लॉज रेडियांस के सदस्य व बिगोडियर इंदर अडवाणी, शांतन् देशमुख, डा. एम.एन. घोषाल, प्राचार्य डा. एम.बी. बागडे, बिगेडियर डा. ए.बी. इंगले तथा डा. मनीष चक्रवर्ती की ममुख उपस्थिति रही। रासेयो अधिकारी व उपप्राचार्य डा. ए.एच. अंसारी क मो, असरार ने सभी का आभार माना।