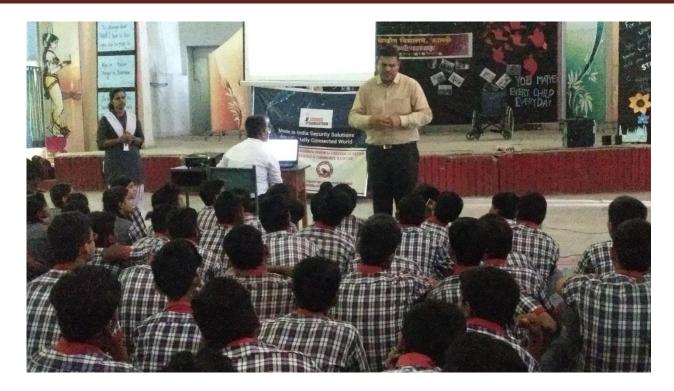

# 2. Cyber Safety Awareness Campaign

QHF Seminars conducted by faculty along with students in various schools and Colleges.

Mr. Ayub Khan and Mohd. Sarwar delivered cyber awareness presentation at M.M. Rabbani High School & Junior College, Kamptee on 14<sup>th</sup> September 2017 in presence of Principal Mohd. Naseem Sir, Coordinator Dr. Kishor Dhole and with other teachers.