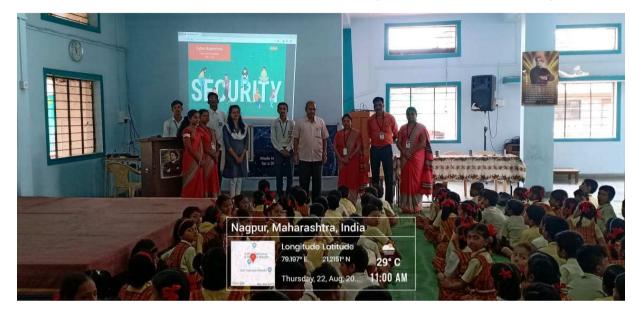

In these activity students from our department conducted Cyber Awareness Seminar session in various schools and in colleges as per the permission taken from the concerned authority of the schools in different teams under the observation of Teacher Coordinator Dr. Vinay Chavan and Dr.Kishor M. Dhole

### **Teacher Coordinators:**

- 1. Dr. Vinay Chavan
- 2. Dr. Kishor M Dhole

Total number of 31 presentations conducted during this awareness programme.

|            | Group Members          | School Name                           |           | Presentation |             |                    |
|------------|------------------------|---------------------------------------|-----------|--------------|-------------|--------------------|
| Sr.<br>No. |                        |                                       | Address   | Date         | Time        | No. of<br>students |
|            | AYYUB KHAN             |                                       |           |              | 8.00-9.00   | 635                |
|            | M SARWAR ANSARI        |                                       |           | 44.00.0047   | 9.00-10.00  |                    |
| 1          | MS. KARISHMA SAHOO     | M M RABBANI SCHOOL                    | КАМРТЕЕ   | 14-09-2017   | 10.00-11.00 |                    |
|            | MR. SAYYAD FARAZ       | -                                     |           |              |             |                    |
| 2          | AYYUB KHAN             | - M M RABBANI SCHOOL                  | KAMPTEE   | 15-09-2017   | 8.00-9.00   | 1090               |
| 2          | M SARWAR ANSARI        | - IM M RABBANI SCHOOL                 |           |              | 9.00-10.00  |                    |
| 3          | MS. ANKITA UMATHE      | NUTAN SARASWATI                       | KAMPTEE   | 18-09-2017   | 3.00-5.00   | 1151               |
| 5          | MR. SAURABH PANDE      | GIRLS HIGH SCHOOL                     | KAIVIPTEE | 18-09-2017   | 5.00-5.00   | 1151               |
| 4          | MS. ANKITA UMATHE      | SARASWATI SHISHU                      | KAMPTEE   | 20.00.2017   | 3.00-4.00   | 455                |
| 4          | MR. SAURABH PANDE      | — MANDIR HIGHER &<br>SECONDARY SCHOOL | KAIVIPTEE | 20-09-2017   | 4.00-5.00   | 455                |
| _          | MS.KHUSHBU RATHORE     | RAMKRISHNA SARDA<br>MISSION           |           | 21-09-2017   |             | 307                |
| 5          | MS. JAYLALITA MAHADULE | SCHOOL OF HOME<br>SCIENCE             | KAMPTEE   |              | 11.00-12.15 | 507                |
| 6          | MS. KARISHMA SAHOO     | KENDRIYA VIDYALAYA                    | KAMPTEE   | 23-09-2017   | 10.00-11.00 | 219                |