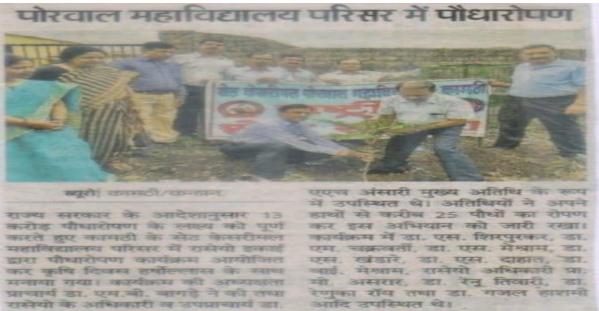

ब्यूरो कामठी/कन्हान. स्थानीय सेठ केसरीमल पोरवाल महाविद्यालय में राष्ट्रीय सेवा योजना इकाई (2017-18) तथा लॉज रेडियांस, नं. 116 नागपुर के संयुक्त तत्वाकधान में जीवन ज्योति ब्लड बैंक, नागपुर द्वारा रक्तदान शिविर का आयोजन किया गया। जिसमें काजल श्रीवास्तव, वैभव टाकलखेडे, आकाश कोठिवान, चंदन दोलाई, प्रवीण अंबादे तथा मंगेश यादव सहित 20 रासेयो कार्यकर्ताओं ने रक्तदान किया। शिविर में ब्लड बैंक के चिकित्सा अधिकारी डा. अनिल नामपल्लीवार, पीआरओ किशोर खोबागडे, विकास बावने, नीलेश ढोले, टेक्निशियन शिजा अनिश, इमिनी कराडे, अश्विनी फुल्झोले, आसिफ कुरैशी, यज्ञनेश सोनवाने व महेश वानखेडे की टीम ने सेवाए प्रदान की। लॉज रेडियांस के सदस्य व बिगोडियर इंदर अडवाणी, शांतन् देशमुख, डा. एम.एन. घोषाल, प्राचार्य डा. एम.बी. बागडे, बिगेडियर डा. ए.बी. इंगले तथा डा. मनीष चक्रवर्ती की ममुख उपस्थिति रही। रासेयो अधिकारी व उपप्राचार्य डा. ए.एच. अंसारी क मो, असरार ने सभी का आभार माना।