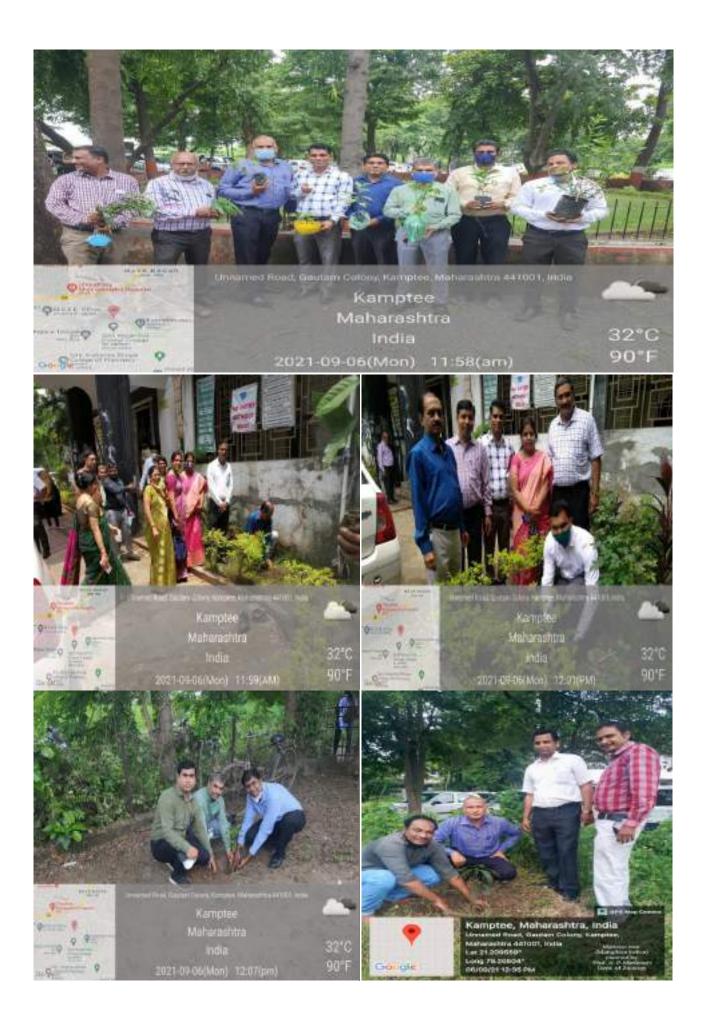

6<sup>th</sup> September 2021. On this occasion Principal Dr. M. B. Bagade emphasised on the need of having trees and greenery in our surroundings. He urged everyone to participate actively in the plantation drive. All the teaching staff members of senior and junior college took part in the plantation drive. Every teacher donated and planted a tree in the college campus. Nearly 50 different varieties of trees were planted on this occasion in the college campus. IQAC Coordinator Dr. Prashant Dhongle organized the event and took efforts to make this plantation drive a successful event. He also motivated everyone to plant trees and maintain greenery in their nearby localities. All the teaching staff members of the college were present on the occasion.

Dr. Prashant Dhongle IQAC Coordinator





Following is the list of plants planted by degree college teaching staff to celebrate 'Teachers day' on 06/09/2021

| S. No. | Name of Employee        | Common Name of Plant | Botanical Name of Plant    |
|--------|-------------------------|----------------------|----------------------------|
| 1      | Dr. M. B. Bagade        | Flame of the Jungle  | Ixora spp.                 |
| 2      | Dr. A. R. Khobragade    | Gulmohar             | Delonix regia              |
| 3      | Dr. Mrs. I. V. Saha     | Nimbu                | Citrus lemon               |
| 4      | Dr. V. N. Chavan        | Nag Chafa            | Plumeria pudica            |
| 5      | Dr. Mrs. R. K. Chahande | Areca palm           | Chrysalidocarpus lutescens |
| 6      | Dr. S. R. Dahat         | Flame of the Jungle