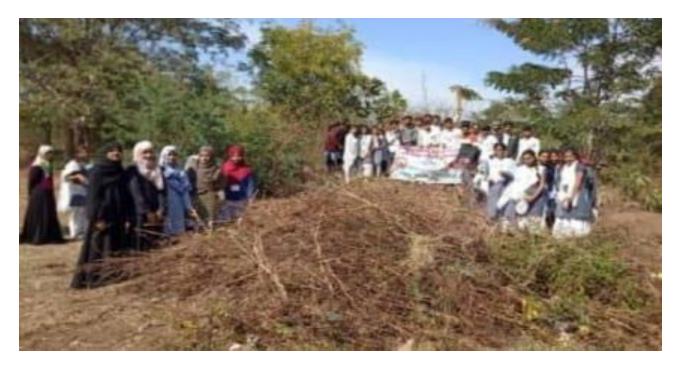

# **NSS Organizes Tree Plantation Drive**

As per directives of Govt. of Maharashtra to complete a target of 13 crores plantation, a sapling plantation programme was organized on 6<sup>th</sup> July 2017, in the premises of Seth Kesarimal Porwal College, Kamptee under the auspices of NSS unit of the college to mark the Krishi Din. NSS officer & Vice Principal, Dr. A. H. Ansari was the chief guest while Principal Dr. M. B. Bagade presided over the programme. Dr. S. C. Shirpurkar, Dr. M. Chakravarty, Dr. S. Dahat, Dr. S. Meshram, Dr. S. Khandare, Dr. Y. Meshram, NSS Officer Prof. M. Asrar, Dr. Renu Tiwari, Dr. Renuka Roy & Dr. Gazal Hashmi were prominently present during the programme.