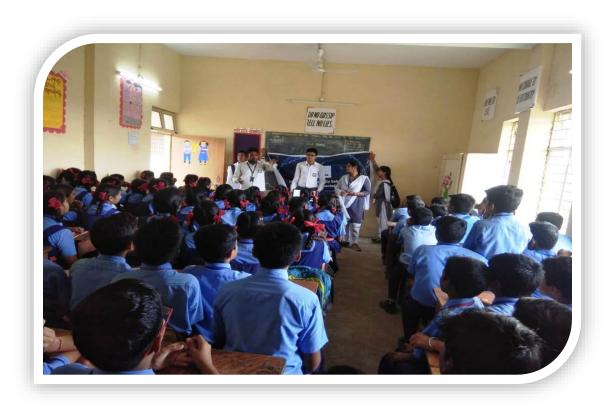

# 2. Cyber Safety Awareness Campaign

QHF Seminars conducted by faculty along with students in various schools and Colleges.

Mr. Ayub Khan and Mohd. Sarwar delivered cyber awareness presentation at M.M. Rabbani High School & Junior College, Kamptee on 14<sup>th</sup> September 2017 in presence of Principal Mohd. Naseem Sir, Coordinator Dr. Kishor Dhole and with other teachers.