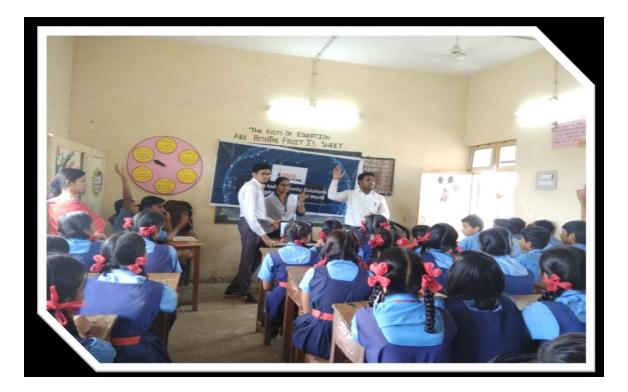

2 Pottor 1 Calif

7 Excellent

2 Good.

Ankita Umathe and Saurabh Pande delivered presentation at Nutan Saraswati Girls High school Kamptee on 18<sup>th</sup> September 2017.

Dr. Kishor M Dhole and Ankita Umathe, Saurabh Pande delivered presentation at Saraswati Shishu Mandir, Kamptee 20<sup>th</sup> September 2017