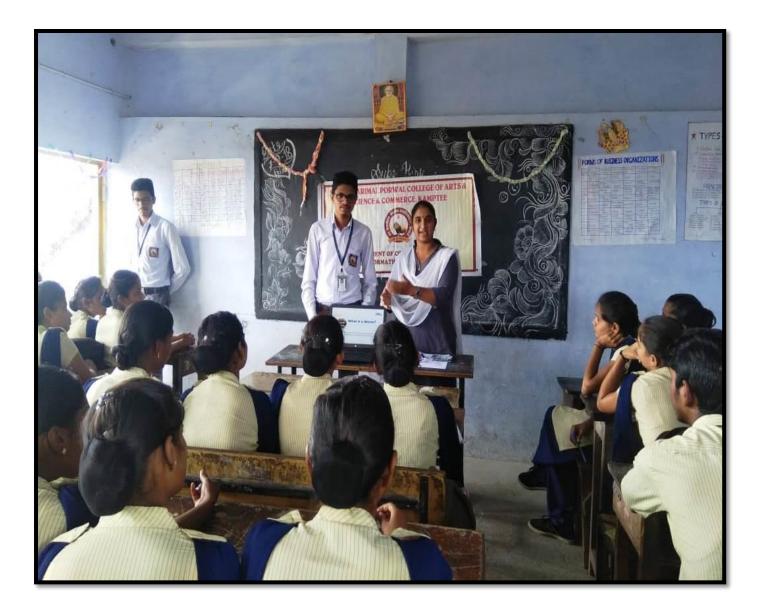

# 2. Cyber Safety Awareness Campaign

QHF Seminars conducted by faculty along with students in various schools and Colleges.

Mr. Ayub Khan and Mohd. Sarwar delivered cyber awareness presentation at M.M. Rabbani High School & Junior College, Kamptee on 14<sup>th</sup> September 2017 in presence of Principal Mohd. Naseem Sir, Coordinator Dr. Kishor Dhole and with other teachers.