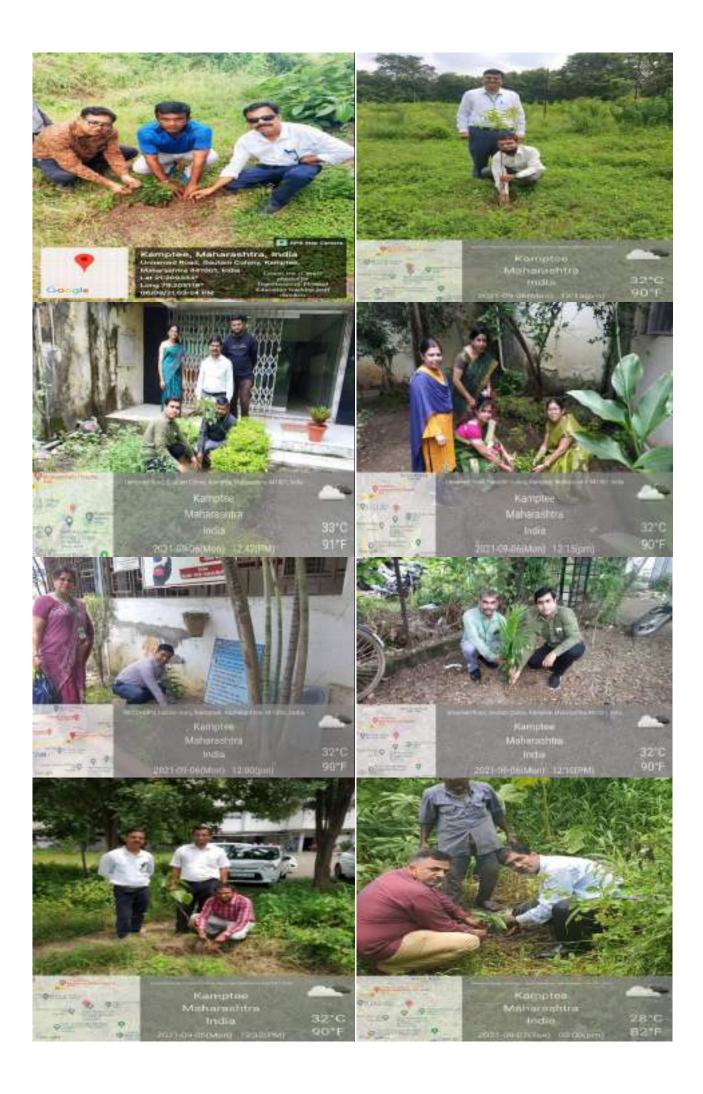

|        | Academic Year 2021 - 2022   |                                                                                |  |  |
|--------|-----------------------------|--------------------------------------------------------------------------------|--|--|
| S. No. | Date of Program             | Name of Program                                                                |  |  |
| 1      | 10.07.2021                  | Blood Donation Camp.                                                           |  |  |
| 2      | 17.07.2021                  | Webinar on Right to Information Act & Transparency of Administration.          |  |  |
| 3      | 22.07.2021                  | Webinar on Gender Inequality.                                                  |  |  |
| 4      | 26.07.2021                  | Webinar on Balanced Diet.                                                      |  |  |
| 5      | 27.07.2021                  | Webinar on COVID-19 & Oral Health Care.                                        |  |  |
| 6      | 29.07.2021                  | Webinar on Women Self Employment.                                              |  |  |
| 7      | 02.08.2021                  | Webinar on Nutrition & Stress Management.                                      |  |  |
| 8      | 04.08.2021                  | Webinar on Plant Nursery, Landscaping & its Management.                        |  |  |
| 9      | 10.08.2021                  | COVID-19 Vaccination Drive.                                                    |  |  |
| 10     | 12.08.2021                  | Webinar on Skill Development & Self Employment.                                |  |  |
| 11     | 02.09.2021                  | Webinar on Health Food Planet.                                                 |  |  |
| 12     | 04.09.2021                  | Tree Plantation Drive.                                                         |  |  |
| 13     | 06.09.2021                  | Tree Plantation Drive.                                                         |  |  |
| 14     | 18.09.2021                  | Tree Plantation Drive.                                                         |  |  |
| 15     | 29.09.2021                  | Women's Health.                                                                |  |  |
| 16     | 22.10.2021                  | COVID-19 Vaccination Drive.                                                    |  |  |
| 17     | 29.10.2021                  | COVID-19 Vaccination Drive.                                                    |  |  |
| 18     | 30.10.2021                  | National Unity Day Program.                                                    |  |  |
| 19     | 13.11.2021                  | COVID-19 Vaccination Drive.                                                    |  |  |
| 20     | 17.11.2021 to<br>18.11.2021 | Workshop on Health & Nutrition.                                                |  |  |
| 21     | 05.01.2022                  | COVID – 19 Vaccination Drive for students of age group between 15 to 18 years. |  |  |