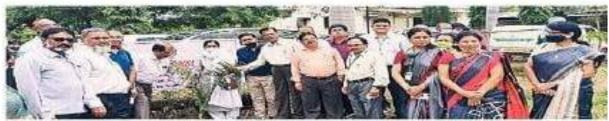

kha Kumbhare, Ex-Minister Govt. of Maharashtra & college alumni was present as chief guest. Dr. M. B. Bagade, Principal & President, Alumni Association of S. K. Porwal College, Kamptee graced the occasion by his esteemed presence.

In the said event total 65 alumni members were present. More than 10 outdoor plants were planted during the event. Alumni members also presented an indoor plant to the principal office.

Vice Principals Dr. R. A. Tiwari and Dr. V. N. Chavan were also present during the occasion. Dr. Iftekhar Hussain, vice president, Dr. Indrajit Basu, secretary, Dr. K. M. Dhole, treasurer, Dr. A. H. Ansari, Dr. A. Khobragade, Prof. V. Wanjari, Prof. K. Gandhewar, Dr. S. Mondal, Prof. L. Rinkee, Mr. Hemant Sharma, all worked hard to ensure the success of this event.





नवभारत



## **कॉलेज परिसर में हुआ पौधारोपण** पोरवाल महाविद्यालय में हुआ कार्यक्रम

स्वच्छ बनाने हेतु वृक्षारोपण की संकल्पना डॉ. इन्द्रजीत बासु ने रखते हुए उसे साकार रूप देने में अथक प्रयास किया. सचिन नायडू द्वारा अपनी संस्था की ओर से कालेज को 100 वृक्ष प्रदान किए गए व तीन वर्षों तक इन वृक्षों की देखभाल व संगोपन के लिए संस्था द्वारा पूर्ण सेवा देने का आश्वासन दिया. कार्यक्रम में डॉ. इफ्तिकार हुसैन, डॉ. किशोर ढोले, ए. अंसारी, खोन्नागड़े, वाई मेश्राम आदि उपस्थित थे.

■कामठी. (सं.) हरित परिसर, सुखी परिसर; शुद्ध वायु, स्वच्छ वायु इस संकल्पना को साकार करते हुए पोरवाल कालेज के भूतपूर्व छात्र परिषद द्वारा वृक्षारोपण कार्यक्रम शनिवार को आयोजित किया गया. जिसमें भूतपूर्व छात्रा व पूर्व राज्यमंत्री एड. सुलेखा कुंभारे के द्वारा वृक्षारोपण कार्यक्रम का शुभारंभ किया गया. कार्यक्रम की अध्यक्षता कालेज के प्राचार्