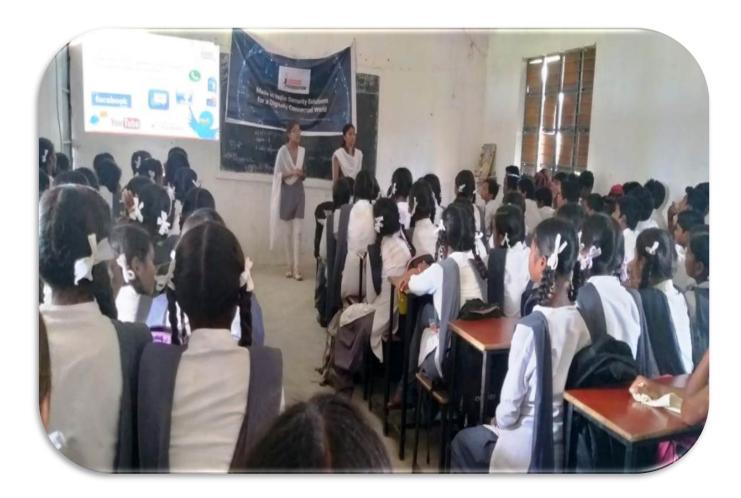

# Cyber Awareness Training Workshop

On dated **2<sup>nd</sup> August 2017** at 11.00 am, Training Workshop was organized by Quick Heal Foundation, Pune at Dr. Ambedkar College, Dikshabhumi,Nagpur. Students of department of Computer Science along with the faculty **Dr. Kishor Dhole** attended the Cyber Safety Awareness Training Programme at Dr. Ambedkar College, Nagpur. The training session conducted by **Ms. Sugandha Dani,** Regional Coordinator, QHF, Pune.

# 2. Cyber Safety Awareness Campaign

QHF Seminars conducted by faculty along with students in various schools and Colleges.

Mr. Ayub Khan and Mohd. Sarwar delivered cyber awareness presentation at M.M. Rabbani High School & Junior College, Kamptee on 14<sup>th</sup> September 2017 in presence of Principal Mohd. Naseem Sir, Coordinator Dr. Kishor Dhole and with other teachers.