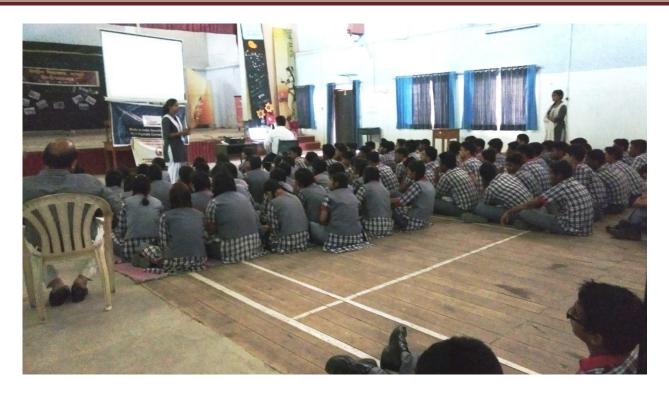

In these activity students from our department conducted Cyber Awareness Seminar session in various schools and in colleges as per the permission taken from the concerned authority of the schools in different teams under the observation of Teacher Coordinator Dr. Vinay Chavan and Dr.Kishor M. Dhole

### **Teacher Coordinators:**

- 1. Dr. Vinay Chavan
- 2. Dr. Kishor M Dhole

Total number of 31 presentations conducted during this awareness programme.

|            | Group Members          | School Name                           |           | Presentation |             |                    |
|------------|------------------------|---------------------------------------|-----------|--------------|-------------|--------------------|
| Sr.<br>No. |                        |                                       | Address   | Date         | Time        | No. of<br>students |
|            | AYYUB KHAN             |                                       |           |              | 8.00-9.00   | 635                |
|            | M SARWAR ANSARI        |                                       |           | 44.00.0047   | 9.00-10.00  |                    |
| 1          | MS. KARISHMA SAHOO     | M M RABBANI SCHOOL                    | КАМРТЕЕ   | 14-09-2017   | 10.00-11.00 |                    |
|            | MR. SAYYAD FARAZ       | -                                     |           |              |             |                    |
| 2          | AYYUB KHAN             | - M M RABBANI SCHOOL                  | KAMPTEE   | 15-09-2017   | 8.00-9.00   | 1090               |
| 2          | M SARWAR ANSARI        | - IM M RABBANI SCHOOL                 |           |              | 9.00-10.00  |                    |
| 3          | MS. ANKITA UMATHE      | NUTAN SARASWATI                       | KAMPTEE   | 18-09-2017   | 3.00-5.00   | 1151               |
| 5          | MR. SAURABH PANDE      | GIRLS HIGH SCHOOL                     | KAIVIPTEE | 18-09-2017   | 5.00-5.00   | 1151               |
| 4          | MS. ANKITA UMATHE      | SARASWATI SHISHU                      | KAMPTEE   | 20.00.2017   | 3.00-4.00   | 455                |
| 4          | MR. SAURABH PANDE      | — MANDIR HIGHER &<br>SECONDARY SCHOOL | KAIVIPTEE | 20-09-2017   | 4.00-5.00   | 455                |
| _          | MS.KHUSHBU RATHORE     | RAMKRISHNA SARDA<br>MISSION           |           | 21-09-2017   |             | 307                |
| 5          | MS. JAYLALITA MAHADULE | SCHOOL OF HOME<br>SCIENCE             | KAMPTEE   |              | 11.00-12.15 | 507                |
| 6          | MS. KARISHMA SAHOO     | KENDRIYA VIDYALAYA                    | KAMPTEE   | 23-09-2017   | 10.00-11.00 | 219                |