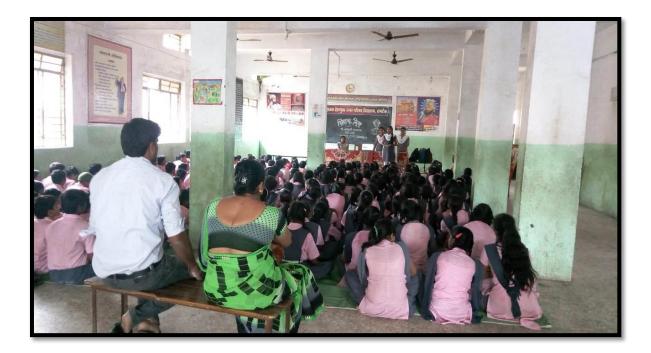

In these activity students from our department conducted Cyber Awareness Seminar session in various schools and in colleges as per the permission taken from the concerned authority of the schools in different teams under the observation of Teacher Coordinator Dr. Vinay Chavan and Dr.Kishor M. Dhole

### **Teacher Coordinators:**

- 1. Dr. Vinay Chavan
- 2. Dr. Kishor M Dhole

Total number of 31 presentations conducted during this awareness programme.

|            | Group Members          | School Name                           |           | Presentation |             |                    |
|------------|------------------------|---------------------------------------|-----------|--------------|-------------|--------------------|
| Sr.<br>No. |                        |                                       | Address   | Date         | Time        | No. of<br>students |
|            | AYYUB KHAN             |                                       |           |              | 8.00-9.00   | 635                |
|            | M SARWAR ANSARI        |                                       |           | 44.00.0047   | 9.00-10.00  |                    |
| 1          | MS. KARISHMA SAHOO     | M M RABBANI SCHOOL                    | КАМРТЕЕ   | 14-09-2017   | 10.00-11.00 |                    |
|            | MR. SAYYAD FARAZ       | -                                     |           |              |             |                    |
| 2          | AYYUB KHAN             | - M M RABBANI SCHOOL                  | KAMPTEE   | 15-09-2017   | 8.00-9.00   | 1090               |
| 2          | M SARWAR ANSARI        | - IM M RABBANI SCHOOL                 |           |              | 9.00-10.00  |                    |
| 3          | MS. ANKITA UMATHE      | NUTAN SARASWATI                       | KAMPTEE   | 18-09-2017   | 3.00-5.00   | 1151               |
| 5          | MR. SAURABH PANDE      | GIRLS HIGH SCHOOL                     | KAIVIPTEE | 18-09-2017   | 5.00-5.00   | 1151               |
| 4          | MS. ANKITA UMATHE      | SARASWATI SHISHU                      | KAMPTEE   | 20.00.2017   | 3.00-4.00   | 455                |
| 4          | MR. SAURABH PANDE      | — MANDIR HIGHER &<br>SECONDARY SCHOOL | KAIVIPTEE | 20-09-2017   | 4.00-5.00   | 455                |
| _          | MS.KHUSHBU RATHORE     | RAMKRISHNA SARDA<br>MISSION           |           | 21-09-2017   |             | 307                |
| 5          | MS. JAYLALITA MAHADULE | SCHOOL OF HOME<br>SCIENCE             | KAMPTEE   |              | 11.00-12.15 | 507                |
| 6          | MS. KARISHMA SAHOO     | KENDRIYA VIDYALAYA                    | KAMPTEE   | 23-09-2017   | 10.00-11.00 | 219                |