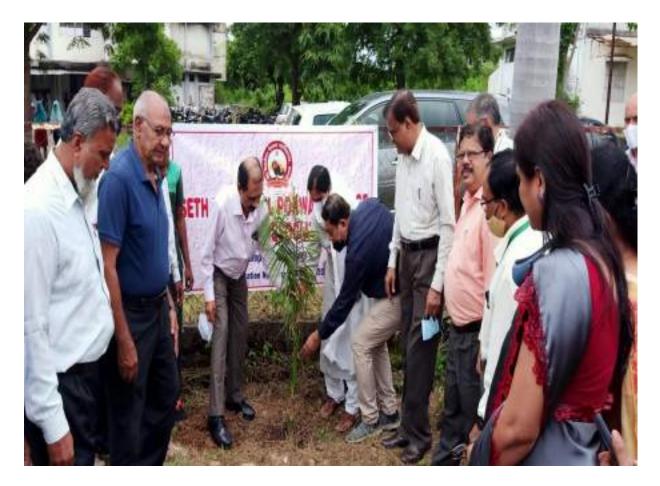

# **NSS Organizes Tree Plantation Drive**

As per directives of Govt. of Maharashtra to complete a target of 13 crores plantation, a sapling plantation programme was organized on 6<sup>th</sup> July 2017, in the premises of Seth Kesarimal Porwal College, Kamptee under the auspices of NSS unit of the college to mark the Krishi Din. NSS officer & Vice Principal, Dr. A. H. Ansari was the chief guest while Principal Dr. M. B. Bagade presided over the programme. Dr. S. C. Shirpurkar, Dr. M. Chakravarty, Dr. S. Dahat, Dr. S. Meshram, Dr. S. Khandare, Dr. Y. Meshram, NSS Officer Prof. M. Asrar, Dr. Renu Tiwari, Dr. Renuka Roy & Dr. Gazal Hashmi were prominently present during the programme.