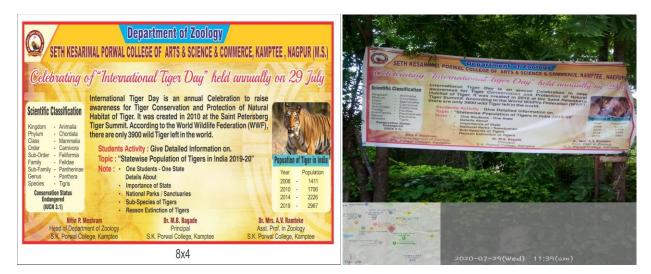

|        | Academic Year 2020 - 2021 |                                                                       |  |  |
|--------|---------------------------|-----------------------------------------------------------------------|--|--|
| S. No. | Date of Program           | Name of Program                                                       |  |  |
| 1      | 29.07.2020                | International Tiger Day Program.                                      |  |  |
| 2      | 08.09.2020                | Webinar on Gender Sensitization.                                      |  |  |
| 3      | 08.03.2021                | Webinar on Women at Work Place.                                       |  |  |
| 4      | 01.05.2021                | Webinar on Health Awareness Program on COVID-19.                      |  |  |
| 5      | 25.05.2021                | Blood Donation Camp.                                                  |  |  |
| 6      | 10.07.2021                | Blood Donation Camp.                                                  |  |  |
| 7      | 17.07.2021                | Webinar on Right to Information Act & Transparency of Administration. |  |  |
| 8      | 22.07.2021                | Webinar on Gender Inequality.                                         |  |  |